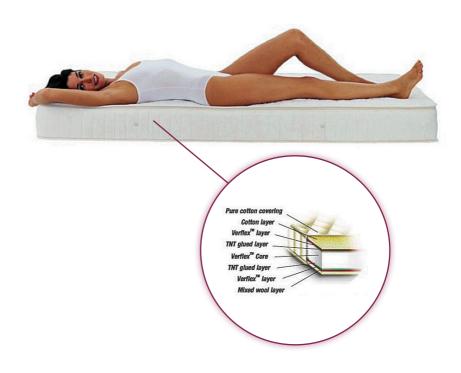

#### **Orthosoft**

With a pure cotton summer side and a mixed wool winter side covering, the Orthosoft has a softer core for comfort. Made of micro-cells connected to one another, the Orthosoft breathes naturally and is extremely hygienic.