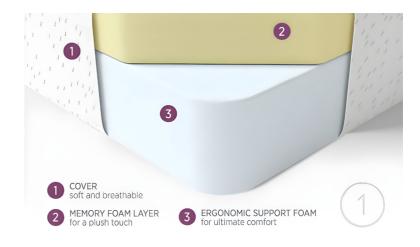

#### **Freshtec Firm**

Our Freshtec Firm mattress provides excellent pressure relief to where the body needs it the most. With high technology open-cell comfort foam providing a flexible sleep surface that adjusts to you as you move throughout the night, ensuring the mattress breathes and doesn't feel warm like traditional memory foam sometimes can. Finished off with a silky smooth knitted cover for a great feel and maximum comfort.

Freshtec Firm features our open-foam technology partnered with a lovely soft knitted cover providing a smooth finish.

Additionally, there is less than half the packaging that comes with a traditional mattress, so it's not only more convenient for you, but also better for the environment.