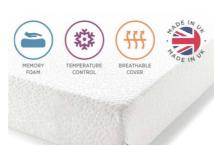

# GOOD REASONS TO BUY A FRESHTEC FIRM

- · Comfort Grade: Medium/Firm
- Body moulding freshtec foam soothes the body as you sleep
- Open-cell technology lets the mattress breathe
- Supportive foam core provides excellent lumber support
- Soft knitted cover offers a smooth, comfortable sleeping surface
- Easy care no need to flip, just rotate occasionally
- · 6 year warranty
- · 18cm deep