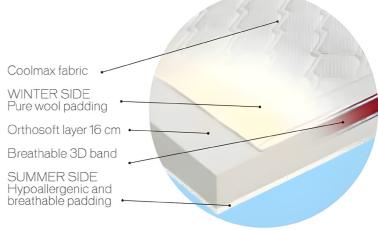

#### **GOOD REASONS TO BUY A ORTHOSOFT**

- Softer core for comfort
- Non-deformable
- · Environmentally friendly
- Dust mite-resistant
- · Breathes naturally
- · Anti-allergenic
- · Teflon water & stain protection
- 6 year warranty

#### **Orthosoft**

With a pure cotton summer side and a mixed wool winter side covering, the Orthosoft has a softer core for comfort. Made of micro-cells connected to one another, the Orthosoft breathes naturally and is extremely hygienic.