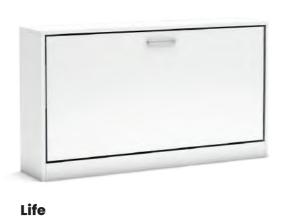

### **Life Bed**

- This single pull-out bed model is stylish, comfortable and very strong with its slatted aluminum bed frame.
- •Ideal for rectangular rooms with its mechanism that allows it to open with horizental angle.
- •With its low height, Life bed meets the need for extra beds in the attic floors.

It has been designed to respond to different needs that may arise in the future by adding modules upper cabinet, desk or bunk bed floor