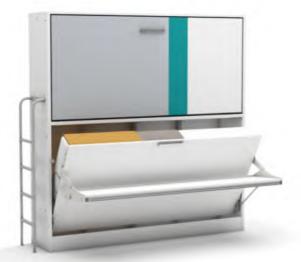

## Simple 90

- •Simple design with just a few components make for a perfect guest bed, kids bed, or discreet sleeping space in your office.
- This bed is a must-have for student dorms, micro-apartments, and rental properties due to its compact size and light construction.
- Light and modern twin/twin XL size murphy bed.
- A minimal number of components for easy assembly.
- •Lightweight metal wall mount frame with pre-drilled holes to assist with installation.
- •The soft and quiet opening mechanism is safe and easy to operate.
- Two support legs pop out when the bed is open and are invisible when it's closed.

Slatted mattress base for extra comfort.

Headboard and footboard keep mattress and bedding in place and conceal them from the view when the bed is closed.

Exceptional construction with the highest quality eco-friendly materials.