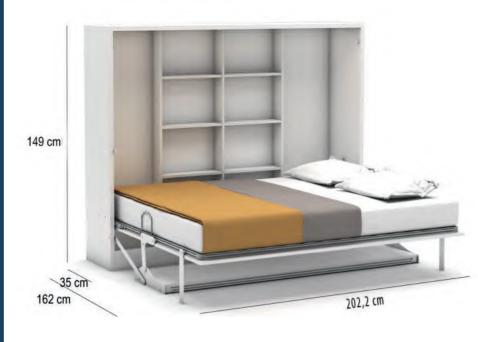

## Simple 90

- •Simple design with just a few components make for a perfect guest bed, kids bed, or discreet sleeping space in your office.
- This bed is a must-have for student dorms, micro-apartments, and rental properties due to its compact size and light construction.
- Light and modern twin/twin XL size murphy bed.
- A minimal number of components for easy assembly.
- •Lightweight metal wall mount frame with pre-drilled holes to assist with installation.
- •The soft and quiet opening mechanism is safe and easy to operate.
- Two support legs pop out when the bed is open and are invisible when it's closed.

Slatted mattress base for extra comfort.

Headboard and footboard keep mattress and bedding in place and conceal them from the view when the bed is closed.

Exceptional construction with the highest quality eco-friendly materials.

Our lightest full size murphy bed so far is also the easiest to assemble. Simple design with just a few components make for a perfect guest bed, kids bed, or discreet sleeping space in your office.

This bed is a must-have for student dorms, micro-apartments, and rental properties due to its compact size and light construction.