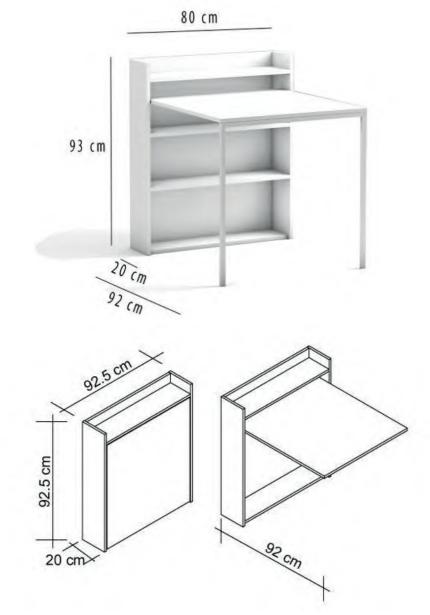

#### Masomat

This wall-mounted desk adopts a convertible and folding design, which can be turned into a computer desk quickly from a closed cabinet 

Quick and easy extra desk space for kitchens,home-offices and rooms . Easy to assemble , deliver and carry.