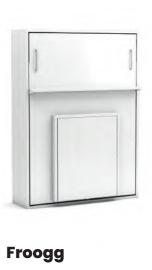

### **Frogg Desk Bed**

- Offering two different functions in a single space, FROGG provides maximum space savings in narrow spaces at any time of the day. Unlike similar products, the 4-person table included in the bed module is completely foldable and does not take up any space.
- Thanks to the cabinet modules that you can optionally add to the sides, you will be able to fit a wardrobe, shelves, table and bed in the space where you can fit only one bed.
- If you think that the square meters of houses are getting smaller today, you can better understand how important space-saving furniture has become. It is very difficult to choose furniture for one-room studio apartments or 1+1 apartments and to fit them into your home. When you add a table and a wardrobe, there is almost no living space in your home.

Inner Bed Size: Width: 140 cm Length: 190 cm Height: 18 cm

It should be used with an inner bearing with a minimum weight of 24Kg.