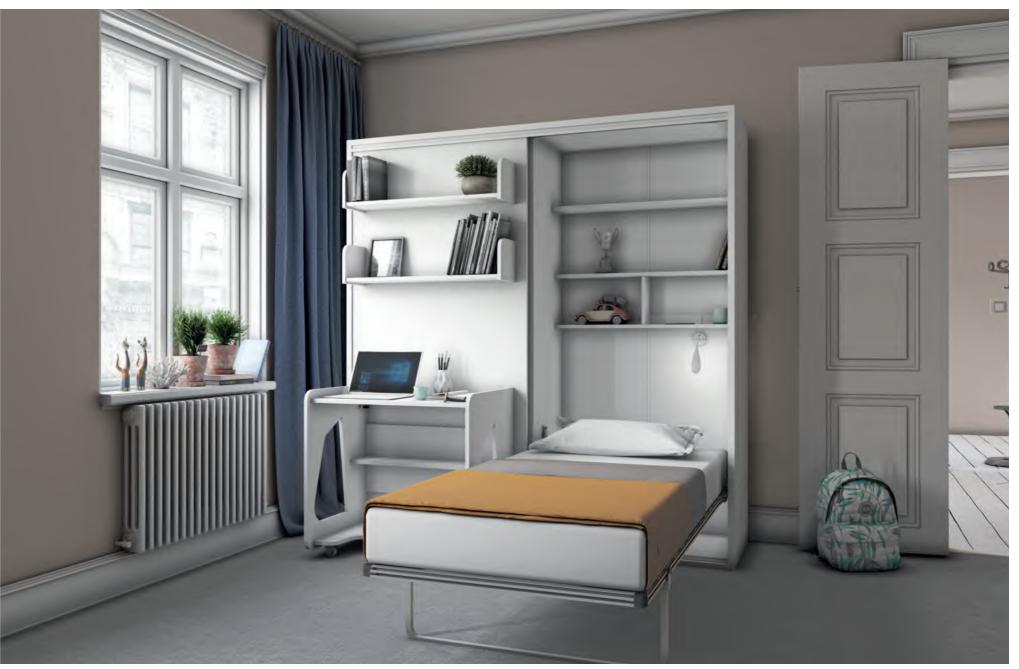

## Нарру

- Vertically opening single bed unit. You can make different Multimo sets with modules like wardrobe and table as shown in the photos. Price and size stated is only of bed unit.
- Did you know that a bed highly disturbs the consantration of especially primary school students on doing their homeworks? Happy offers you to use your room as two different rooms. When open, Happy makes it a bedroom, and when closed, it leaves all area for studying or playing.
- •The mattress, which has standard sizes that can be easily found in the market places, also available in Multimo stores.

Mattress size: Width 90cm, Length 190cm, Height 18cm.

Studying unit has 100cm width, 208cm height and 58cm depth.

You can put any number of bed and studying unit side by side and have a very efficient solution for student campuses.

### **Happy Desk Bed**

- •With the table option available for our vertical single bed, we offer 2 units across 1m wall, which would normally take 2m wide space. You do not need to remove any items from your desk before opening or closing your bed. Special mechanism always keeps the desk parallel to the floor during opening and closing. So all of your items can safely stay on the desk.
- Bed and studying unit are combined accross 1m wide area..
- •Especially in spaces where you have no room for studying desk and bed seperately, Happy Table is the best idea.
- Vertically opening single bed with the moving table attached to it needs only 1m wide wall, where you would need at least 2m for a seperate bed and a seperate desk.

Mattress size: Width 90cm, Length 190cm, Height 18cm.

As our all products, Happy is produced with materials in EU quality standarts. Folding bed mechanism, also designed and produced by Multimo, has a minimum 10 years of lifetime and this period may extend much longer depending on a careful usage. 35 years old Multimo products are still working and being used in homes and offices safely.