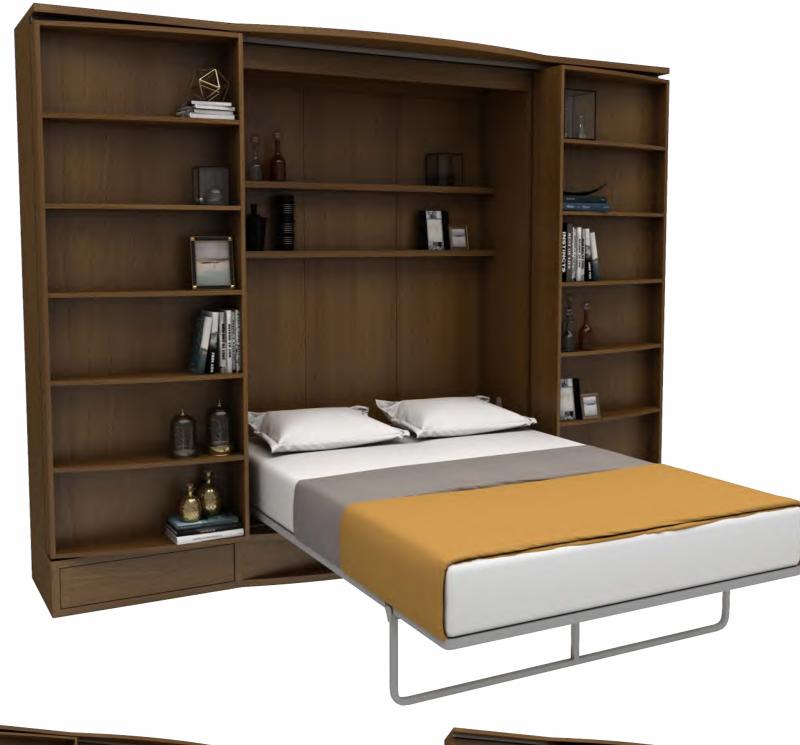

#### **Loft Bed**

- •Vertically opening double bed unit. You can make different Multimo sets with modules like wardrobe and bookcase as shown in the photos. Price and size stated are of bed unit only.
- One of the issues in studio or one bedroom apartments and small rooms is the space that is occupied by bed. As the space is already limited, the bed makes it almost impossible to walk around. When you start placing your other furnitures like wardrobes and shelves, things get even worse. Here, Loft Bed provides you the free space and comfort you need around with its foldable double bed.

Mattress sizes: Width 140cm , Length 190cm, Height 18cm.

We present Loft Bed that saves space with its foldable bed and offers additional storage area with its side modules like bookcase, wardrobe and shelves.