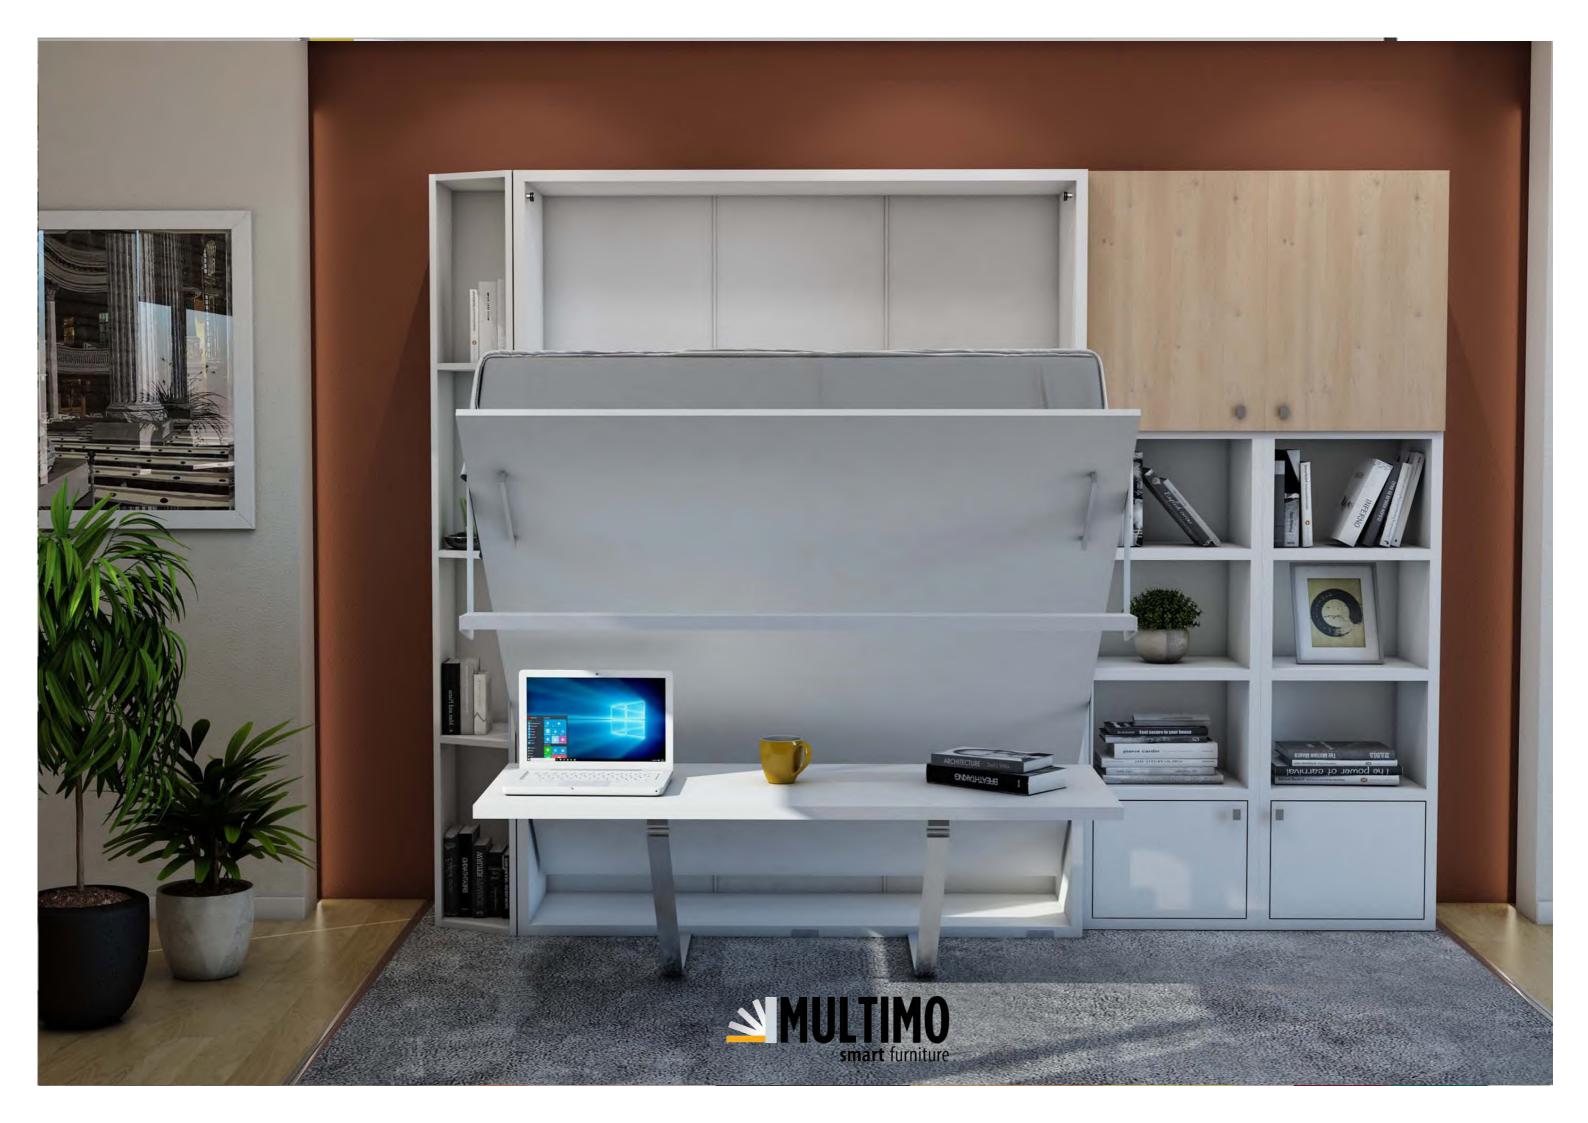

### **Nitro**

- Single wall bed, 2m wide desk, bookcase and closets are together in one unit.. You can use as a bed or as a desk. You do not need to remove any items from your desk before opening or closing your bed. Special mechanism always keeps the desk parallel to the floor during opening and closing. So all of your items can safely stay on the desk.
- Folding bed mechanism, also designed and produced by Multimo, has a minimum 10 years of lifetime and this period may extend much longer depending on a careful usage. Today, many people still use their 25 years old Multimo products in many homes.

Mattress size: Width 90cm , Length 190cm, Height 18cm.

We combined a bed, a bookcase, closets and a desk together only across a 2m long wall.

8

Model: 1114