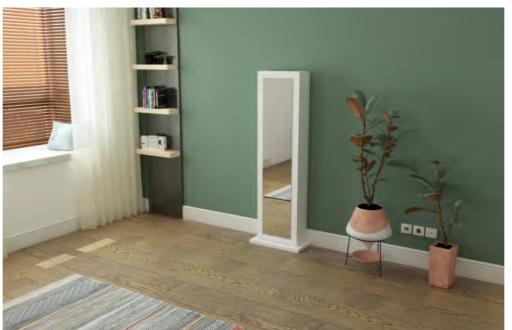

## **Ironing Table**

Stationary, fixed position ironing board supported by telescoping leg, anchored to the bottom of the cabinet, providing rigid a rigid ironing surface.