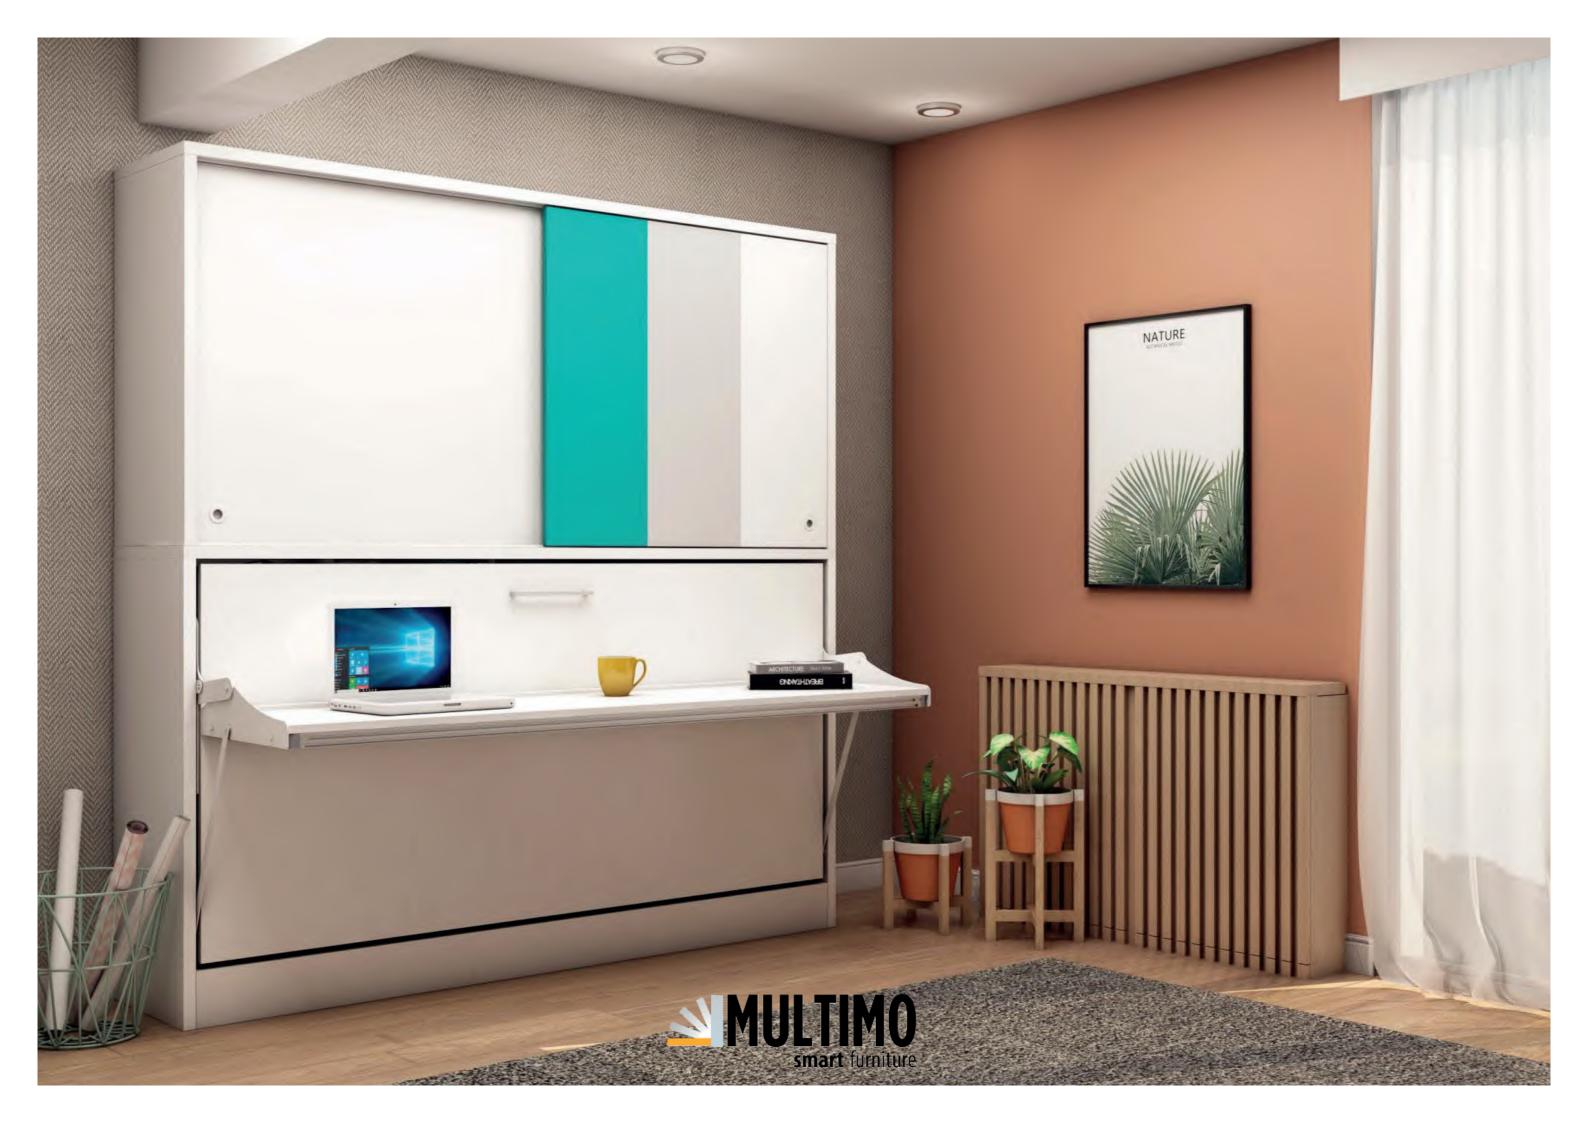

### **Life Desk**

- •Horizontally opening single bed and 2m desk are together. You do not need to remove any items from your desk before opening or closing your bed. Special mechanism always keeps the desk parallel to the floor during opening and closing. So all of your items can safely stay on the desk.
- You can get rid of your space-occupying bed and open space for living in your room or office by this foldable bed. Besides, if you need an extra bed for your guests but have no free space in your home, Multimo wall beds are the best solution for you.
- You can use its desk by closing the bed, and the bed is not going to be visible in your room during daytime. Table Bed, which may have an additional richness with shelves and pano options, is going to give you the best comfort in your place with its special mechanism.

**Mattress sizes:** Width 90cm, Length 190cm, Height 18cm.

You can have different functions accross 2m wall thanks to foldable single bed of Table Bed.