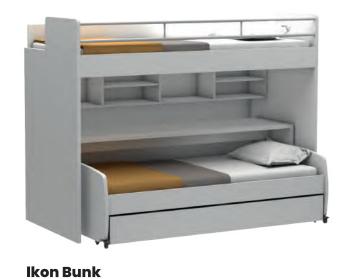

## **ikon Bunk**

- -Stunning, durable, and versatile 4 in 1 Multifunctional Bunk Bed
- Twin XL size roll-out day bed can be transformed into a sofa using an optional mattress cover set with an 8½ thick twin XL size mattress.
- Twin size pull-out trundle can be used as additional storage or an extra bed fitted with a 6₺ twin size mattress.
- •Open shelves on the back wall provide additional storage for books, toys, and other essentials.
- •Roll away desk can be used to study, work, or entertain. It can be rolled away and moved if needed.
- Storage step ladder is included.

170 cm