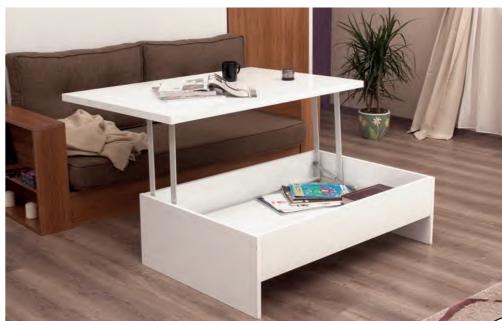

#### **Coffee Table**

Coffee table with top that lifts to create a sturdy, raised work surface; ideal for a living room, family room, or Office. Hidden storage space beneath the lift-up top—plenty of room for a throw blanket, remote controls, board games, and more