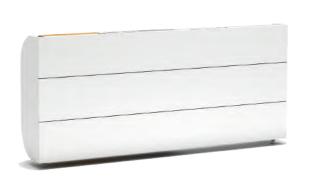

## Simple 140

- -Light and modern full size murphy bed.
- -A minimal number of components for easy assembly.
- Lightweight metal wall mount frame with pre-drilled holes to assist with installation.
- The soft and quiet opening mechanism is safe and easy to operate.
- Two support legs pop out when the bed is open and are invisible when it's closed.
- -Slatted mattress base for extra comfort.
- -Headboard and footboard keep mattress and bedding in place and conceal them from the view when the bed is closed.
- Exceptional construction with the highest quality eco-friendly materials.

Our lightest full size murphy bed so far is also the easiest to assemble. Simple design with just a few components make for a perfect guest bed, kids bed, or discreet sleeping space in your office.

This bed is a must-have for student dorms, micro-apartments, and rental properties due to its compact size and light construction.