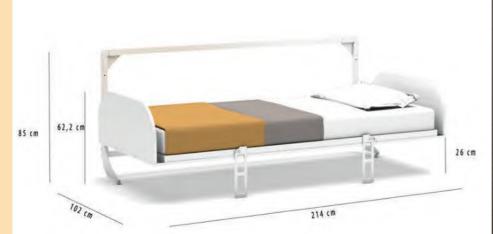

## Simple 90

- •Simple design with just a few components make for a perfect guest bed, kids bed, or discreet sleeping space in your office.
- This bed is a must-have for student dorms, micro-apartments, and rental properties due to its compact size and light construction.
- Light and modern twin/twin XL size murphy bed.
- A minimal number of components for easy assembly.
- •Lightweight metal wall mount frame with pre-drilled holes to assist with installation.
- •The soft and quiet opening mechanism is safe and easy to operate.
- Two support legs pop out when the bed is open and are invisible when it's closed.

Slatted mattress base for extra comfort.

Headboard and footboard keep mattress and bedding in place and conceal them from the view when the bed is closed.

Exceptional construction with the highest quality eco-friendly materials.

Our lightest full size murphy bed so far is also the easiest to assemble. Simple design with just a few components make for a perfect guest bed, kids bed, or discreet sleeping space in your office.

This bed is a must-have for student dorms, micro-apartments, and rental properties due to its compact size and light construction.