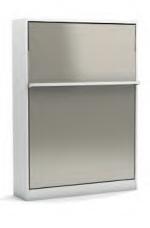

#### Nova Queen Bed

- Another creative solution for narrow spaces with a concealed double bed that opens vertically, showcase/bookshelf, double-door wardrobe, closet and extra cabinets. Its bed is hidden behind the display covers that move left and right on the slide-rail.

The unit is only visible as a showcase and a bookcase when the bed is in the closed position.

- You can easily open the doors on the sliding rails when you need it.
- Your double bed, measuring 140×200 cm and 18 cm high, opens easily and you get all the sleeping comfort you would get from a standard bed.
- Sliding Suit, which will add a different elegance to your home thanks to its specially designed stylish appearance, is a creative solution for narrow spaces.

Inner bed size: 150cm\*200cm\*18cm

The inner bed is not included in the price.

It should be used with an inner bearing with a minimum weight of 24Kg.

191 cm