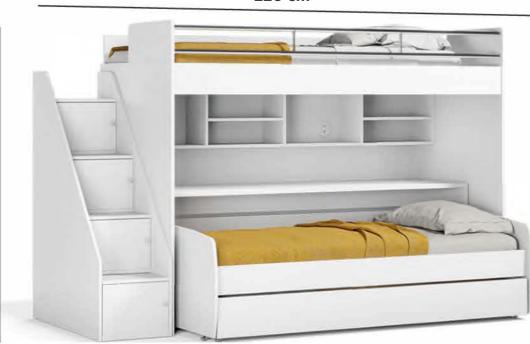

## **Academy Bunk**

- When you say bunk bed, do you only think of a double bed.Then meet the Diva Academy Bunk.
- The Diva Akademi Bunk bunk bed model, which has a fixed 85×190 cm bed on the upper floor, has a 90×190 cm single horizontal folding folding wall bed and a 2 meters wide functional work desk on the lower floor.
- You can easily open the bed at bedtime. If it is out of bedtime, you can easily lift the bed and use the table.