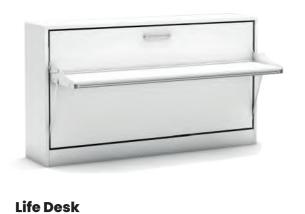

### **Life Desk**

- •Horizontally opening single bed and 2m desk are together. You do not need to remove any items from your desk before opening or closing your bed. Special mechanism always keeps the desk parallel to the floor during opening and closing. So all of your items can safely stay on the desk.
- You can get rid of your space-occupying bed and open space for living in your room or office by this foldable bed. Besides, if you need an extra bed for your guests but have no free space in your home, Multimo wall beds are the best solution for you.
- You can use its desk by closing the bed, and the bed is not going to be visible in your room during daytime. Table Bed, which may have an additional richness with shelves and pano options, is going to give you the best comfort in your place with its special mechanism.

**Mattress sizes:** Width 90cm, Length 190cm, Height 18cm.

You can have different functions accross 2m wall thanks to foldable single bed of Table Bed.