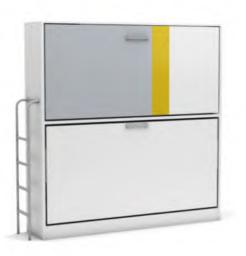

# Primer Happy

- We have wall beds for every occasion and any budget. For random sleep overs and casual family visits.
- Easy to put together and the same outstanding quality. This bed features a minimalist design with a hydraulic opening mechanism.

Easy to assemble 3 pieces front panel.

Light and sturdy cabinet frame.

Built using eco-friendly and recyclable materials. Easy to assemble 3 pieces front panel.

20)