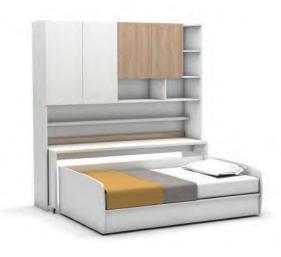

## **Space Saving Furniture**

Smart Bunk

**Smart Bunk Desk** 

**Academy Bunk** 

**Academy Bunk Desk** 

Simple Bunk

Compact

#### **Smart Bunk-Desk**

- •2 beds and a 2m long desk are combined in one furniture. At the times other than sleeping, you can fold away your beds and use your desk.
- •Beds are open seperately. So without sparing an other space for a second bed, you can use the upper bed of Smart Bunk Desk for your guests.

-As our all products, is produced with materials in EU quality standarts. Folding bed mechanism, also designed and produced by Multimo, has a minimum 10 years of lifetime and this period may extend much longer depending on a careful usage. 25 years old Multimo products are still working and being used in homes and offices safely. The mattress base is supported by aluminium frame and slats

for extra comfort and increasing the durableness.