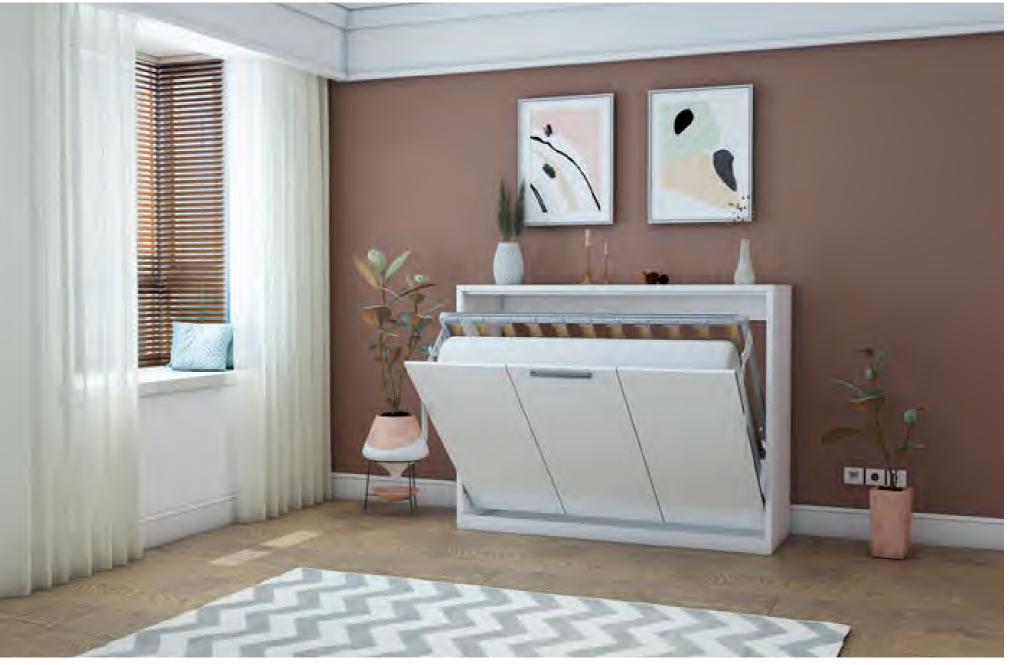

### **Happy Desk Bed**

- •With the table option available for our vertical single bed, we offer 2 units across 1m wall, which would normally take 2m wide space. You do not need to remove any items from your desk before opening or closing your bed. Special mechanism always keeps the desk parallel to the floor during opening and closing. So all of your items can safely stay on the desk.
- Bed and studying unit are combined accross 1m wide area..
- •Especially in spaces where you have no room for studying desk and bed seperately, Happy Table is the best idea.
- Vertically opening single bed with the moving table attached to it needs only 1m wide wall, where you would need at least 2m for a seperate bed and a seperate desk.

Mattress size: Width 90cm, Length 190cm, Height 18cm.

As our all products, Happy is produced with materials in EU quality standarts. Folding bed mechanism, also designed and produced by Multimo, has a minimum 10 years of lifetime and this period may extend much longer depending on a careful usage. 35 years old Multimo products are still working and being used in homes and offices safely.