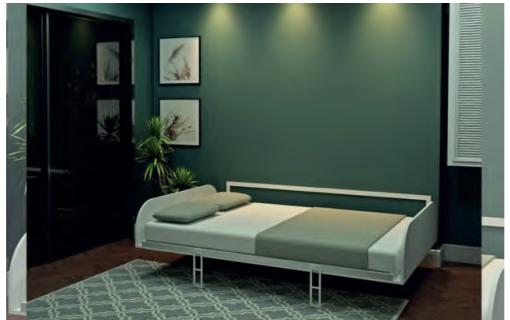

## Capsule

- A clean and modern cabinet fits in any interior.
- Small footprint-big space-saving potential.
  Use the top of the cabinet for extra storage or to display collectibles.
- •The innovative opening mechanism is very smooth and easy to operate.
- -Slatted mattress base for maximum comfort.
- •Fits up to 6" thick queen size foam mattress.
- •Two retractable legs pop out when the bed is open, and are invisible when it's closed.
- Exceptional construction with the highest quality eco-friendly materials.
- •All materials meet stringent requirements for safety and health standards.

Our new addition is here to prove that even the smallest of spaces can fit a queen bed.

Hidden in a sleek cabinet, a double-fold queen size bed is as comfortable as a traditional bed, but without the bulk.

This awesome bed only requires to be secured to the wall at one point.