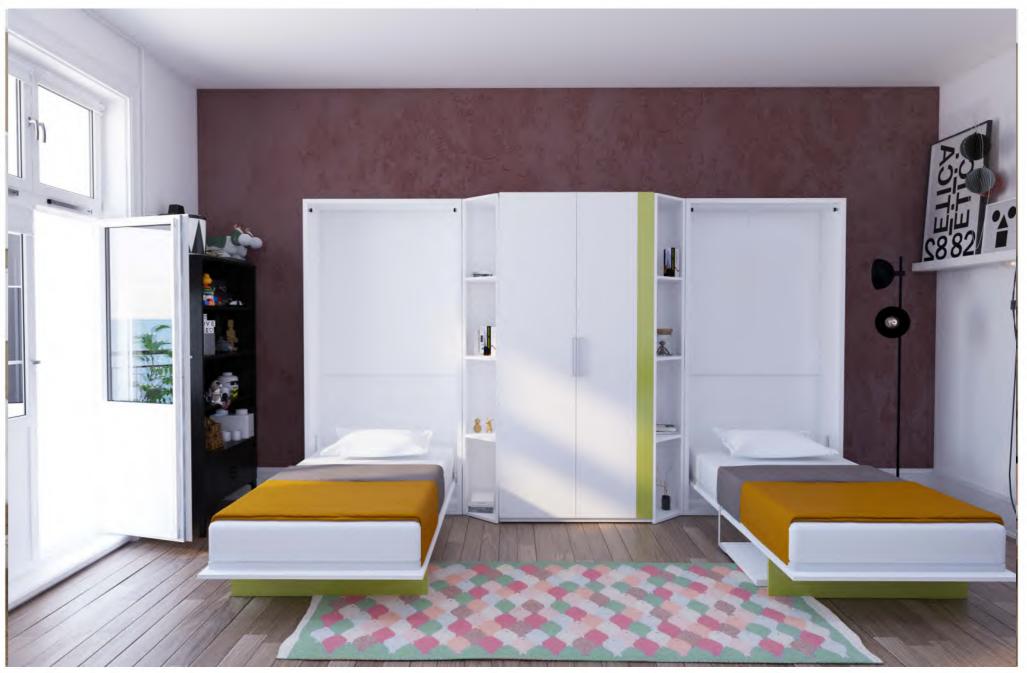

### **Nitro**

- Single wall bed, 2m wide desk, bookcase and closets are together in one unit.. You can use as a bed or as a desk. You do not need to remove any items from your desk before opening or closing your bed. Special mechanism always keeps the desk parallel to the floor during opening and closing. So all of your items can safely stay on the desk.
- Folding bed mechanism, also designed and produced by Multimo, has a minimum 10 years of lifetime and this period may extend much longer depending on a careful usage. Today, many people still use their 25 years old Multimo products in many homes.

Mattress size: Width 90cm , Length 190cm, Height 18cm.

We combined a bed, a bookcase, closets and a desk together only across a 2m long wall.

8

Model: 1114