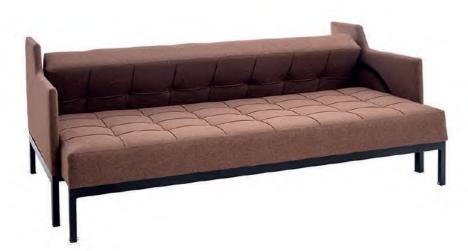

#### Como

With its intelligent, space-saving design, this sofa bed is a versatile choice for an office or a smaller guest area.

Compact and fits perfectly in narrow spaces, this 3 seater sofa easily folds out into a double bed. Concealed under the seat are leg supports for when you want to use it as a bed.