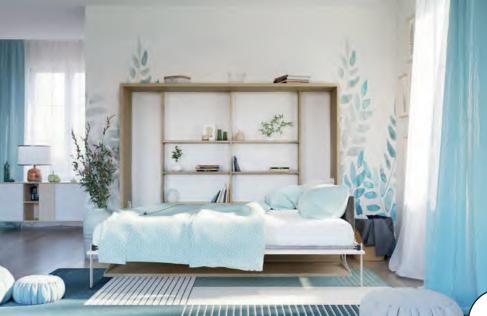

#### **Loft Bed**

- •Vertically opening double bed unit. You can make different Multimo sets with modules like wardrobe and bookcase as shown in the photos. Price and size stated are of bed unit only.
- One of the issues in studio or one bedroom apartments and small rooms is the space that is occupied by bed. As the space is already limited, the bed makes it almost impossible to walk around. When you start placing your other furnitures like wardrobes and shelves, things get even worse. Here, Loft Bed provides you the free space and comfort you need around with its foldable double bed.

Mattress sizes: Width 140cm , Length 190cm, Height 18cm.

We present Loft Bed that saves space with its foldable bed and offers additional storage area with its side modules like bookcase, wardrobe and shelves.