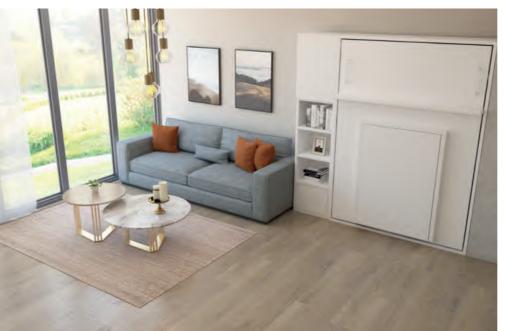

## Capsule

- A clean and modern cabinet fits in any interior.
- Small footprint-big space-saving potential.
  Use the top of the cabinet for extra storage or to display collectibles.
- •The innovative opening mechanism is very smooth and easy to operate.
- -Slatted mattress base for maximum comfort.
- •Fits up to 6" thick queen size foam mattress.
- •Two retractable legs pop out when the bed is open, and are invisible when it's closed.
- Exceptional construction with the highest quality eco-friendly materials.
- •All materials meet stringent requirements for safety and health standards.

Our new addition is here to prove that even the smallest of spaces can fit a queen bed.

Hidden in a sleek cabinet, a double-fold queen size bed is as comfortable as a traditional bed, but without the bulk.

This awesome bed only requires to be secured to the wall at one point.