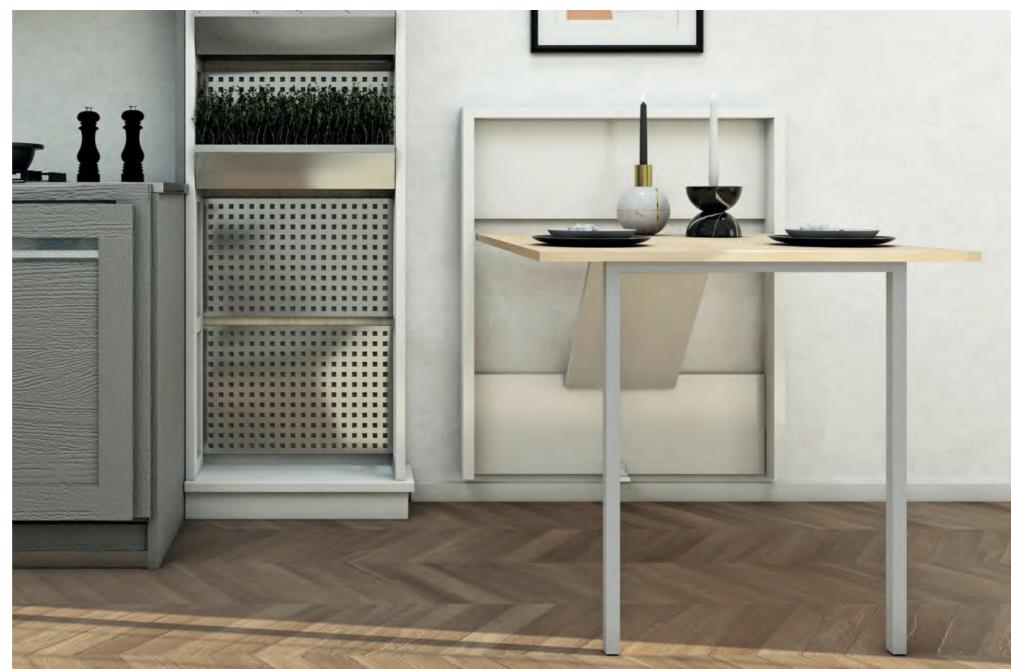

#### Masomat

This wall-mounted desk adopts a convertible and folding design, which can be turned into a computer desk quickly from a closed cabinet 

Quick and easy extra desk space for kitchens,home-offices and rooms . Easy to assemble , deliver and carry.