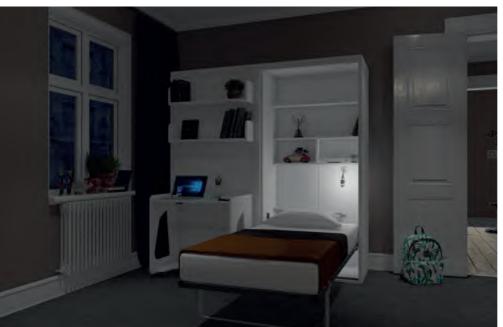

## Нарру

- Vertically opening single bed unit. You can make different Multimo sets with modules like wardrobe and table as shown in the photos. Price and size stated is only of bed unit.
- Did you know that a bed highly disturbs the consantration of especially primary school students on doing their homeworks? Happy offers you to use your room as two different rooms. When open, Happy makes it a bedroom, and when closed, it leaves all area for studying or playing.
- •The mattress, which has standard sizes that can be easily found in the market places, also available in Multimo stores.

Mattress size: Width 90cm, Length 190cm, Height 18cm.

Studying unit has 100cm width, 208cm height and 58cm depth.

You can put any number of bed and studying unit side by side and have a very efficient solution for student campuses.

### **Happy Desk Bed**

- •With the table option available for our vertical single bed, we offer 2 units across 1m wall, which would normally take 2m wide space. You do not need to remove any items from your desk before opening or closing your bed. Special mechanism always keeps the desk parallel to the floor during opening and closing. So all of your items can safely stay on the desk.
- Bed and studying unit are combined accross 1m wide area..
- •Especially in spaces where you have no room for studying desk and bed seperately, Happy Table is the best idea.
- Vertically opening single bed with the moving table attached to it needs only 1m wide wall, where you would need at least 2m for a seperate bed and a seperate desk.

Mattress size: Width 90cm, Length 190cm, Height 18cm.

As our all products, Happy is produced with materials in EU quality standarts. Folding bed mechanism, also designed and produced by Multimo, has a minimum 10 years of lifetime and this period may extend much longer depending on a careful usage. 35 years old Multimo products are still working and being used in homes and offices safely.