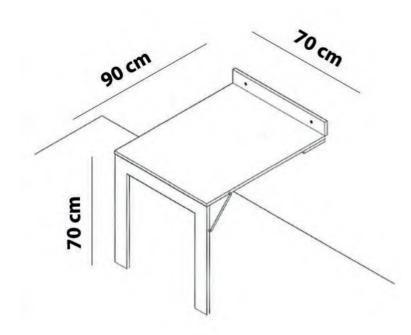

## Pita

Picture frame turns to a practical table . The folding desk offers a compact and convenient place to work, read, write or eat.