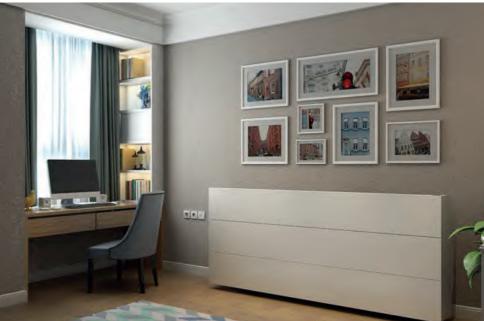

## Capsule

- A clean and modern cabinet fits in any interior.
- Small footprint-big space-saving potential.
  Use the top of the cabinet for extra storage or to display collectibles.
- •The innovative opening mechanism is very smooth and easy to operate.
- -Slatted mattress base for maximum comfort.
- •Fits up to 6" thick queen size foam mattress.
- •Two retractable legs pop out when the bed is open, and are invisible when it's closed.
- Exceptional construction with the highest quality eco-friendly materials.
- •All materials meet stringent requirements for safety and health standards.

Our new addition is here to prove that even the smallest of spaces can fit a queen bed.

Hidden in a sleek cabinet, a double-fold queen size bed is as comfortable as a traditional bed, but without the bulk.

This awesome bed only requires to be secured to the wall at one point.