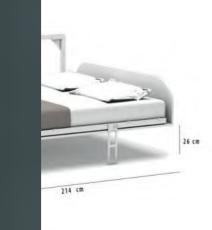

## Capsule

- A clean and modern cabinet fits in any interior.
- Small footprint-big space-saving potential.
  Use the top of the cabinet for extra storage or to display collectibles.
- •The innovative opening mechanism is very smooth and easy to operate.
- -Slatted mattress base for maximum comfort.
- •Fits up to 6" thick queen size foam mattress.
- •Two retractable legs pop out when the bed is open, and are invisible when it's closed.
- Exceptional construction with the highest quality eco-friendly materials.
- •All materials meet stringent requirements for safety and health standards.

Our new addition is here to prove that even the smallest of spaces can fit a queen bed.

Hidden in a sleek cabinet, a double-fold queen size bed is as comfortable as a traditional bed, but without the bulk.

This awesome bed only requires to be secured to the wall at one point.