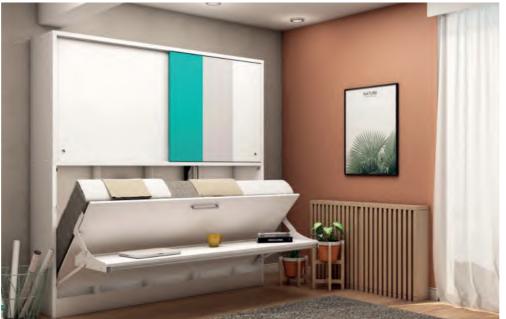

### **Nitro**

- Single wall bed, 2m wide desk, bookcase and closets are together in one unit.. You can use as a bed or as a desk. You do not need to remove any items from your desk before opening or closing your bed. Special mechanism always keeps the desk parallel to the floor during opening and closing. So all of your items can safely stay on the desk.
- Folding bed mechanism, also designed and produced by Multimo, has a minimum 10 years of lifetime and this period may extend much longer depending on a careful usage. Today, many people still use their 25 years old Multimo products in many homes.

Mattress size: Width 90cm , Length 190cm, Height 18cm.

We combined a bed, a bookcase, closets and a desk together only across a 2m long wall.

8

Model: 1114