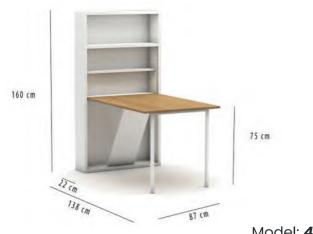

#### **Secret Desk Set**

If you don't want your living space to be narrowed because the tables and chairs are constantly occupying space in the kitchen and balcony, the solution is Hidden Table Set. You can optionally use the practical and useful modular Concealed Table Set units as separate semis.

Model: **490** 