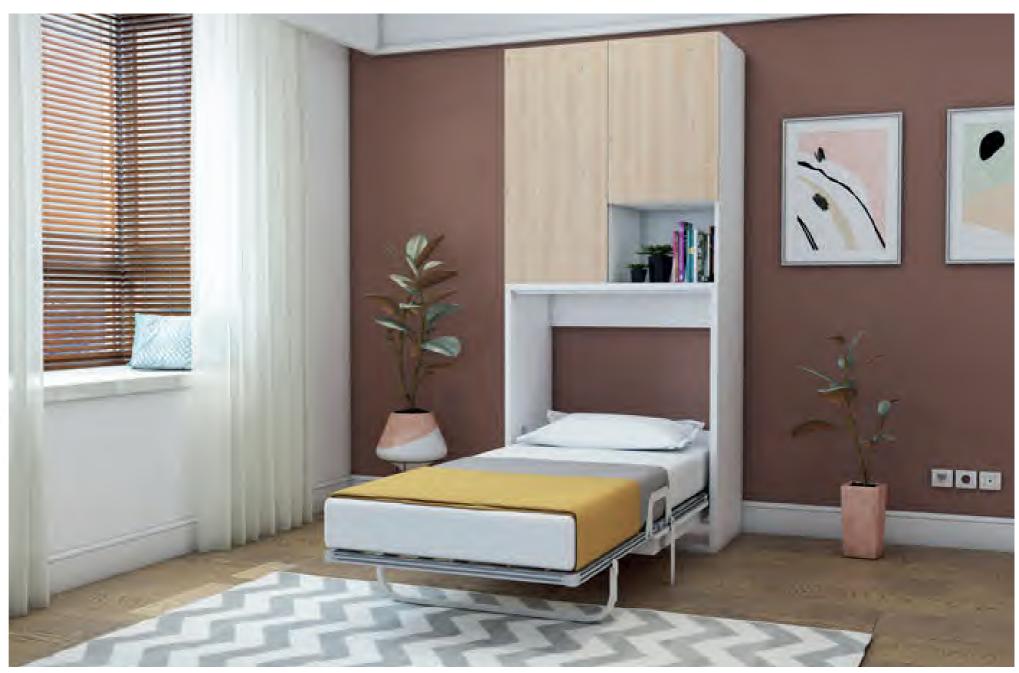

#### Studio 5

- This is a smart furniture that meets all needs of a teenager room in a single unit across only 2m long wall.
- This transformable unit combines a vertically opening single bed, a wide wardrobe with drawers and cabinet, a desk, a bookcase and a decorative mirror. Here you have everything for a teenager room with only a single transformable furniture. Bed side can change.
- •Studio 5 is a full teenager room set across 2 m long wall.
- •We combined all functions needed for a teenager room across a 2m long wall. Meet our smart furniture Studio 5 which comes out with many functions.

**Mattress sizes:** Width 90cm , Length 190cm, Height 18cm.

Wardrobe of Studio 5 presents a very wide storage with drawers and cabinet. Bed is produced in stadart sizes and designed to provide full comfort for sleeping and using in small rooms.