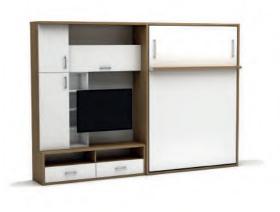

#### **Loft Desk Bed**

- Double wall bed and table functions are together. You can use the table for dining or for your office works. You do not need to remove any items from your desk before opening or closing your bed. Special mechanism always keeps the desk parallel to the floor during opening and closing. So, all of your items can safely stay on the desk.
- •With the wardrobes you can order as side modules, you can have a big Multimo set at a space where normally only a conventional bed would fit in.
- Folding bed mechanism, also designed and produced by Multimo, has a minimum 10 years of lifetime and this period may extend much longer depending on a careful usage.

Mattress sizes: Width 140cm , Length 190cm, Height 18cm.

Would you like your double bed to turn into a table? This is possible with Loft Bed-Desk.