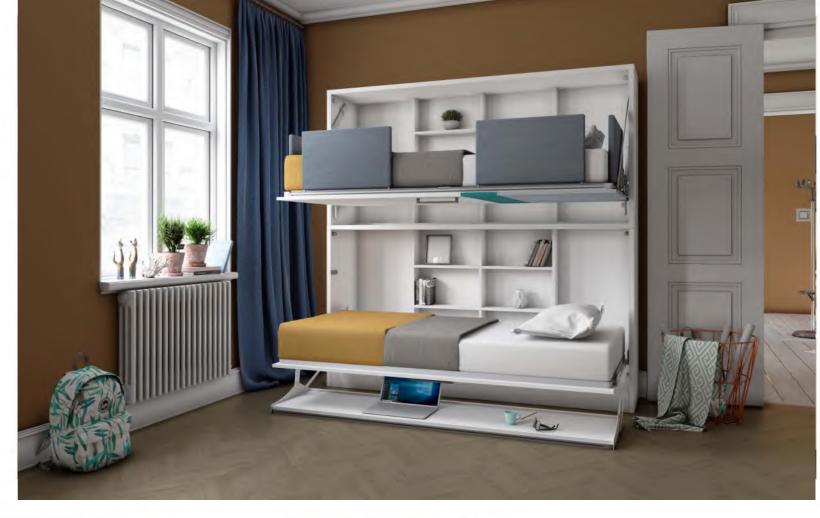

#### Studio 5

- This is a smart furniture that meets all needs of a teenager room in a single unit across only 2m long wall.
- This transformable unit combines a vertically opening single bed, a wide wardrobe with drawers and cabinet, a desk, a bookcase and a decorative mirror. Here you have everything for a teenager room with only a single transformable furniture. Bed side can change.
- •Studio 5 is a full teenager room set across 2 m long wall.
- •We combined all functions needed for a teenager room across a 2m long wall. Meet our smart furniture Studio 5 which comes out with many functions.

**Mattress sizes:** Width 90cm , Length 190cm, Height 18cm.

Wardrobe of Studio 5 presents a very wide storage with drawers and cabinet. Bed is produced in stadart sizes and designed to provide full comfort for sleeping and using in small rooms.