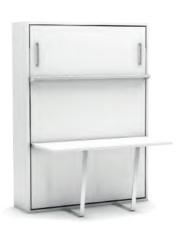

#### **Loft Desk Bed**

- Double wall bed and table functions are together. You can use the table for dining or for your office works. You do not need to remove any items from your desk before opening or closing your bed. Special mechanism always keeps the desk parallel to the floor during opening and closing. So, all of your items can safely stay on the desk.
- •With the wardrobes you can order as side modules, you can have a big Multimo set at a space where normally only a conventional bed would fit in.
- Folding bed mechanism, also designed and produced by Multimo, has a minimum 10 years of lifetime and this period may extend much longer depending on a careful usage.

Mattress sizes: Width 140cm , Length 190cm, Height 18cm.

Would you like your double bed to turn into a table? This is possible with Loft Bed-Desk.