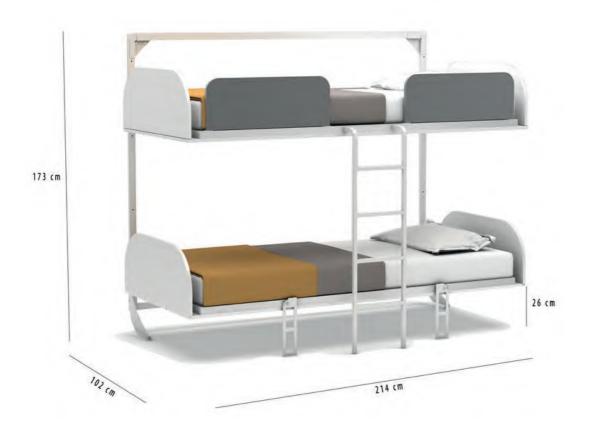

#### **Smart Bunk**

- •2 beds and a 2m long desk are combined in one furniture. At the times other than sleeping, you can fold away your beds and use your desk.
- •Beds are open seperately. So without sparing an other space for a second bed, you can use the upper bed of Smart Bunk Desk for your guests.

•As our all products, is produced with materials in EU quality standarts. Folding bed mechanism, also designed and produced by Multimo, has a minimum 10 years of lifetime and this period may extend much longer depending on a careful usage. 25 years old Multimo products are still working and being used in homes and offices safely. The mattress base is supported by aluminium frame and slats

for extra comfort and increasing the durableness.