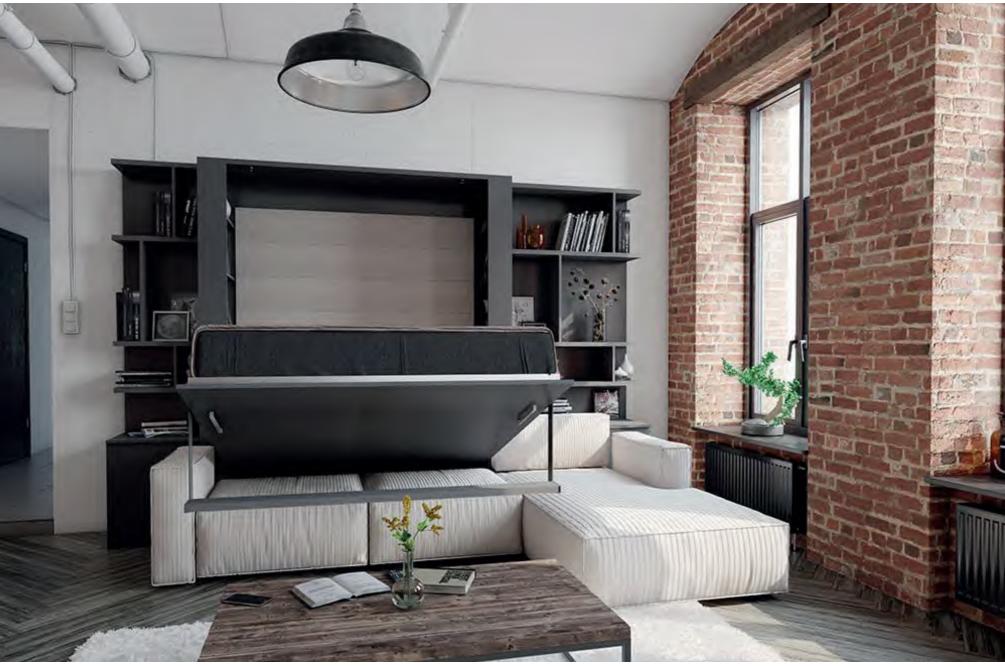

#### **Loft Bed**

- •Vertically opening double bed unit. You can make different Multimo sets with modules like wardrobe and bookcase as shown in the photos. Price and size stated are of bed unit only.
- One of the issues in studio or one bedroom apartments and small rooms is the space that is occupied by bed. As the space is already limited, the bed makes it almost impossible to walk around. When you start placing your other furnitures like wardrobes and shelves, things get even worse. Here, Loft Bed provides you the free space and comfort you need around with its foldable double bed.

Mattress sizes: Width 140cm , Length 190cm, Height 18cm.

We present Loft Bed that saves space with its foldable bed and offers additional storage area with its side modules like bookcase, wardrobe and shelves.