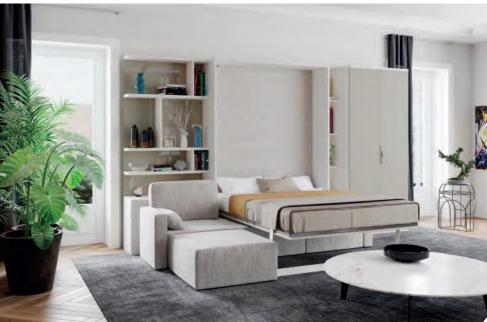

#### **Loft Bed**

- •Vertically opening double bed unit. You can make different Multimo sets with modules like wardrobe and bookcase as shown in the photos. Price and size stated are of bed unit only.
- One of the issues in studio or one bedroom apartments and small rooms is the space that is occupied by bed. As the space is already limited, the bed makes it almost impossible to walk around. When you start placing your other furnitures like wardrobes and shelves, things get even worse. Here, Loft Bed provides you the free space and comfort you need around with its foldable double bed.

Mattress sizes: Width 140cm , Length 190cm, Height 18cm.

We present Loft Bed that saves space with its foldable bed and offers additional storage area with its side modules like bookcase, wardrobe and shelves.