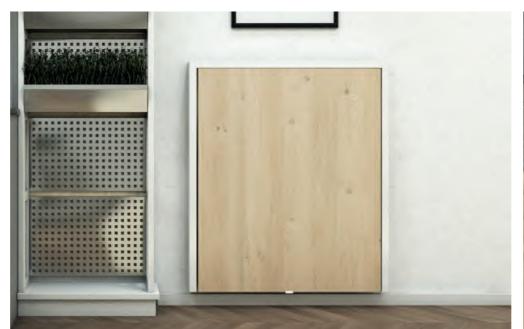

## Simple 90

- •Simple design with just a few components make for a perfect guest bed, kids bed, or discreet sleeping space in your office.
- This bed is a must-have for student dorms, micro-apartments, and rental properties due to its compact size and light construction.
- Light and modern twin/twin XL size murphy bed.
- A minimal number of components for easy assembly.
- •Lightweight metal wall mount frame with pre-drilled holes to assist with installation.
- •The soft and quiet opening mechanism is safe and easy to operate.
- Two support legs pop out when the bed is open and are invisible when it's closed.

Slatted mattress base for extra comfort.

Headboard and footboard keep mattress and bedding in place and conceal them from the view when the bed is closed.

Exceptional construction with the highest quality eco-friendly materials.