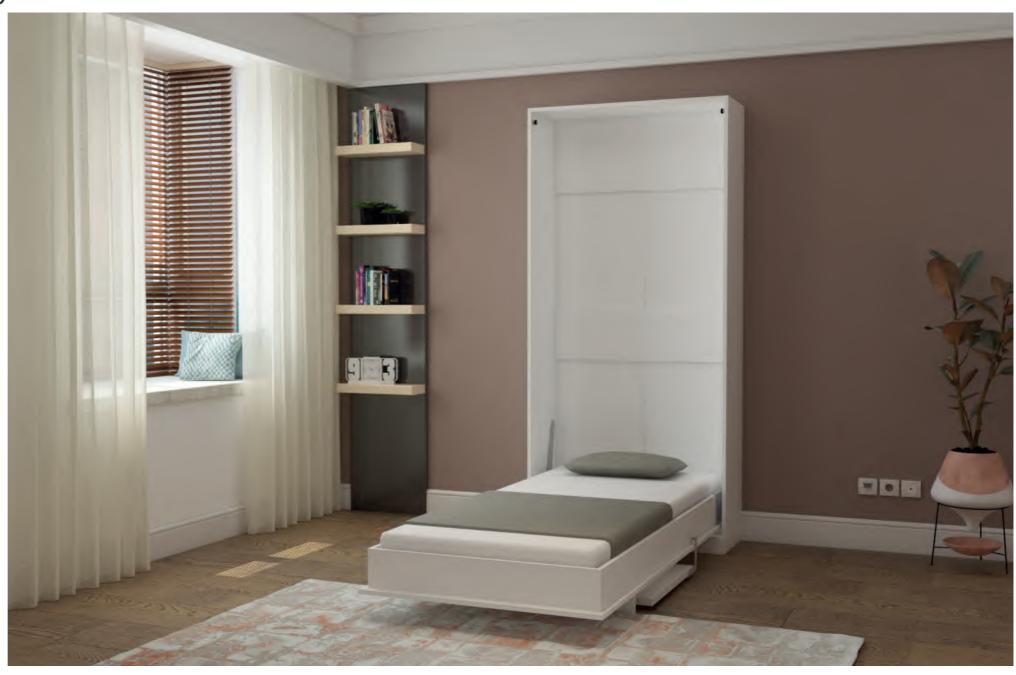

## Нарру

- Vertically opening single bed unit. You can make different Multimo sets with modules like wardrobe and table as shown in the photos. Price and size stated is only of bed unit.
- Did you know that a bed highly disturbs the consantration of especially primary school students on doing their homeworks? Happy offers you to use your room as two different rooms. When open, Happy makes it a bedroom, and when closed, it leaves all area for studying or playing.
- •The mattress, which has standard sizes that can be easily found in the market places, also available in Multimo stores.

Mattress size: Width 90cm, Length 190cm, Height 18cm.

Studying unit has 100cm width, 208cm height and 58cm depth.

You can put any number of bed and studying unit side by side and have a very efficient solution for student campuses.