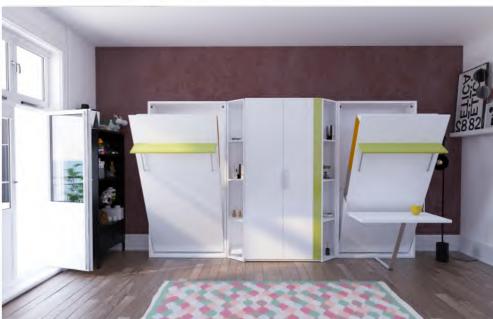

#### Academy

- This is a compact studying unit with side opening single bed, closets with sliding doors and 2m long desk functions. Special mechanism lets all items stand on the desk during opening and closing of the bed. The desk always keeps it parallel position to the floor.
- You can transform your wide desk to a bed when you wish..
- Multimo, the first brand coming to mind about space saving furnitures, developed Diva Academy that allows small apartments to contain all of sleeping, studying and storage solutions. Diva Academy also offers wide and free living space to places like student campuses for better hosting more than one student in a room.

Mattress size: Width 90cm, Length 190cm, Height 18cm.

Especially people who live in small and studio apartments know well how important it is to have a furniture with more than one function. Because it is almost impossible to put a bedroom, a studying room, a wardrobe and a bookcase all together in small apartments.