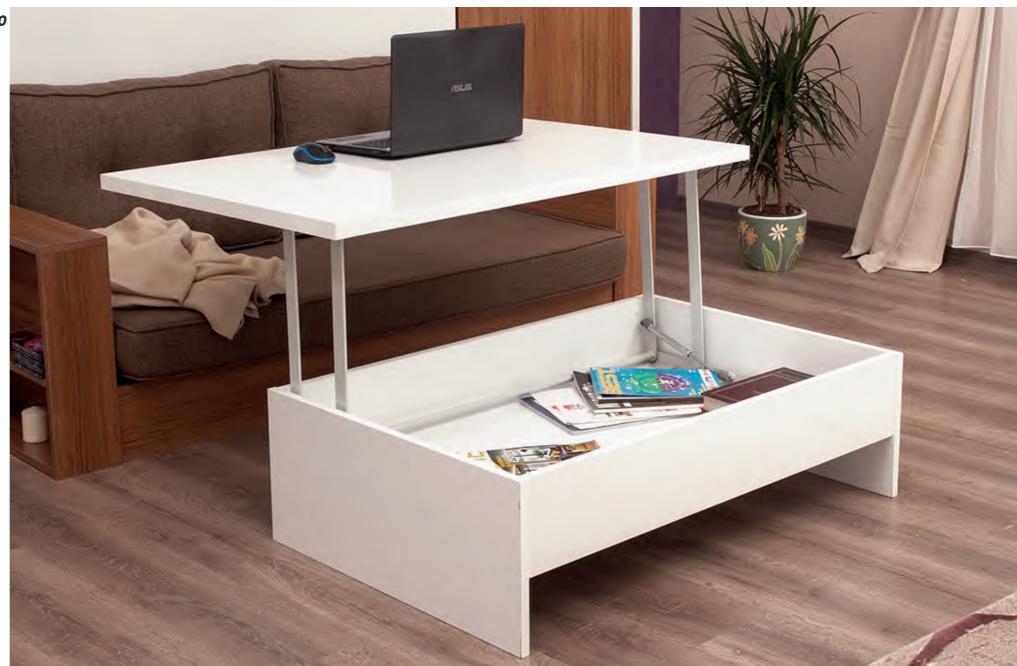

#### **Coffee Table**

Coffee table with top that lifts to create a sturdy, raised work surface; ideal for a living room, family room, or Office. Hidden storage space beneath the lift-up top—plenty of room for a throw blanket, remote controls, board games, and more