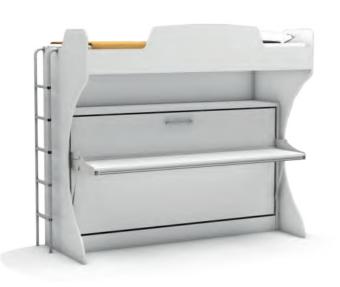

### **Life Desk**

- •Horizontally opening single bed and 2m desk are together. You do not need to remove any items from your desk before opening or closing your bed. Special mechanism always keeps the desk parallel to the floor during opening and closing. So all of your items can safely stay on the desk.
- You can get rid of your space-occupying bed and open space for living in your room or office by this foldable bed. Besides, if you need an extra bed for your guests but have no free space in your home, Multimo wall beds are the best solution for you.
- You can use its desk by closing the bed, and the bed is not going to be visible in your room during daytime. Table Bed, which may have an additional richness with shelves and pano options, is going to give you the best comfort in your place with its special mechanism.

**Mattress sizes:** Width 90cm, Length 190cm, Height 18cm.

You can have different functions accross 2m wall thanks to foldable single bed of Table Bed.