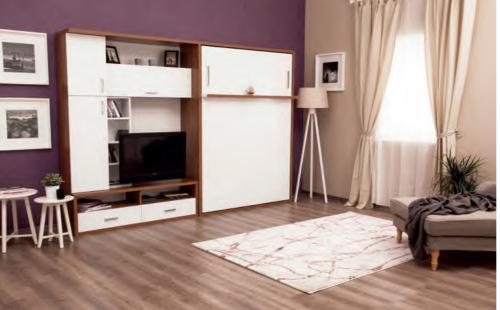

#### **Saloon New**

•Saloon is an ideal product especially for furnishing studio apartments. It saves a big area in your room with a hidden double bed, a TV unit, shelves for decoration and books and an extra wardrobe modules. Bed is hidden behind the side-ways sliding two shelves. This furniture renders a nice decorative TV unit when its bed is closed.

•With Saloon, you have all of the room for yourself in daytime and open the bed only whenever you need it. You will also be happy to host your over-night guests with this double bed, which does not occupy a seperate room in your apartment.

Mattress sizes: Width 140cm, Length 190cm, Height 18cm.

If you are looking at a Multimo smart furniture, get ready for pretty surprises! Even it seems like a TV unit, it is never only a TV unit!