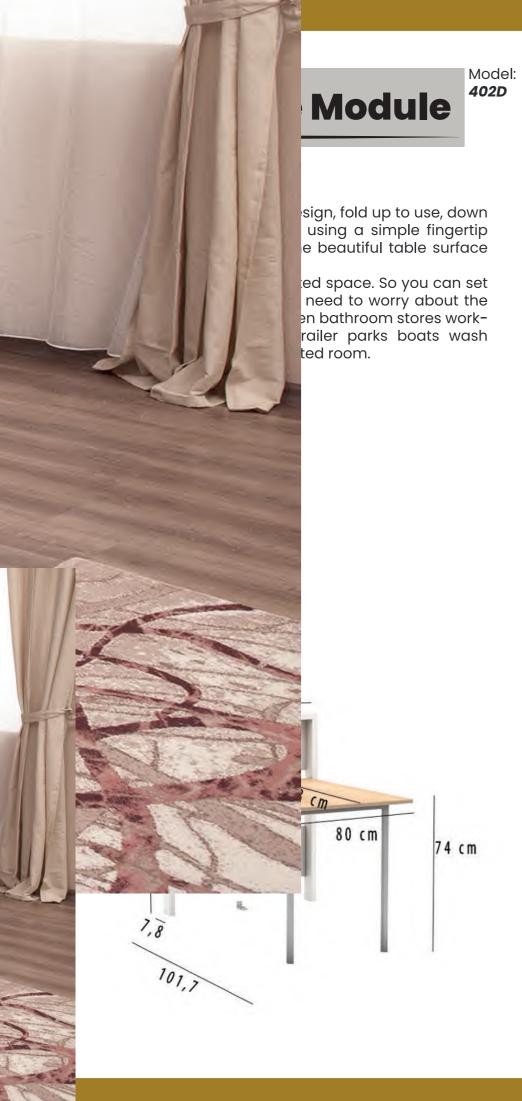

#### **Secret Desk Set**

If you don't want your living space to be narrowed because the tables and chairs are constantly occupying space in the kitchen and balcony, the solution is Hidden Table Set. You can optionally use the practical and useful modular Concealed Table Set units as separate semis.

Model: **490** 