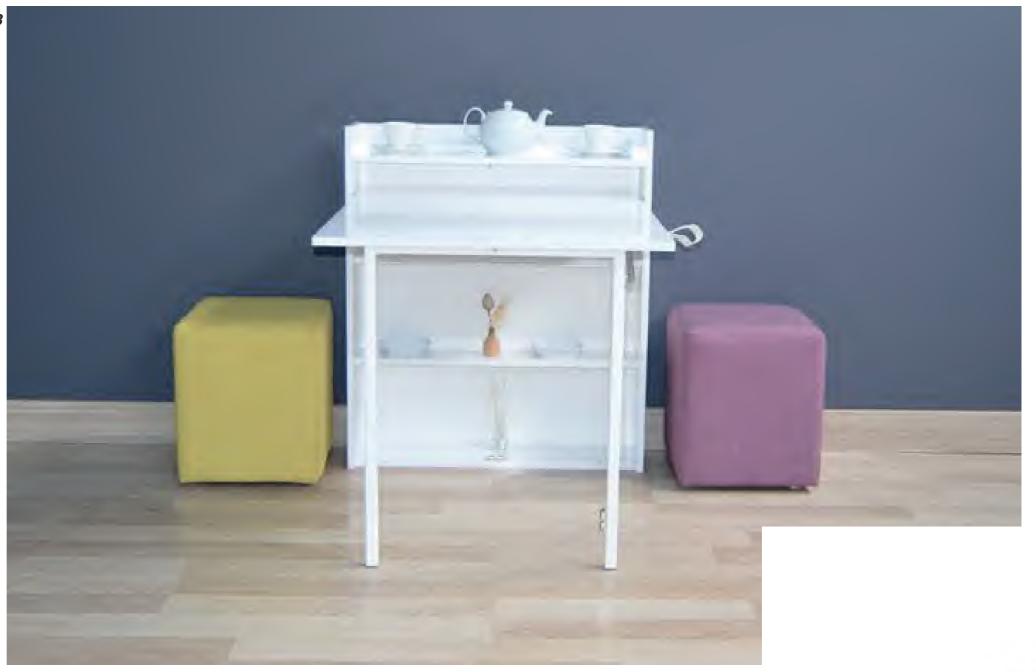

#### **Secret Desk Set**

If you don't want your living space to be narrowed because the tables and chairs are constantly occupying space in the kitchen and balcony, the solution is Hidden Table Set. You can optionally use the practical and useful modular Concealed Table Set units as separate semis.

#### **Racket Table**

You can feel the magic effect thanks to its speacial designed mechanism .Multi-Function for Various Uses such as dining , laptop stand, coffe table or just a place to be nice decorated.

#### **Coffee Table**

Coffee table with top that lifts to create a sturdy, raised work surface; ideal for a living room, family room, or Office. Hidden storage space beneath the lift-up top—plenty of room for a throw blanket, remote controls, board games, and more