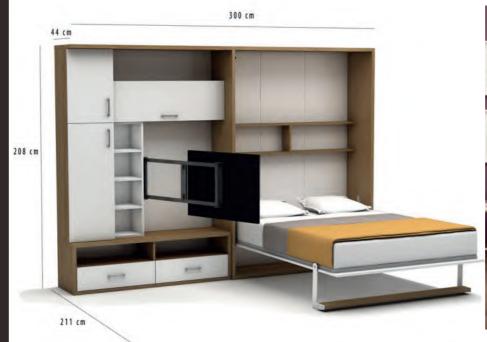

#### Studio 5

- This is a smart furniture that meets all needs of a teenager room in a single unit across only 2m long wall.
- This transformable unit combines a vertically opening single bed, a wide wardrobe with drawers and cabinet, a desk, a bookcase and a decorative mirror. Here you have everything for a teenager room with only a single transformable furniture. Bed side can change.
- •Studio 5 is a full teenager room set across 2 m long wall.
- •We combined all functions needed for a teenager room across a 2m long wall. Meet our smart furniture Studio 5 which comes out with many functions.

**Mattress sizes:** Width 90cm , Length 190cm, Height 18cm.

Wardrobe of Studio 5 presents a very wide storage with drawers and cabinet. Bed is produced in stadart sizes and designed to provide full comfort for sleeping and using in small rooms.