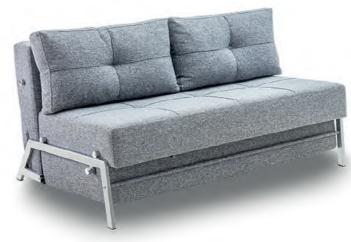

#### Como

With its intelligent, space-saving design, this sofa bed is a versatile choice for an office or a smaller guest area.

Compact and fits perfectly in narrow spaces, this 3 seater sofa easily folds out into a double bed. Concealed under the seat are leg supports for when you want to use it as a bed.