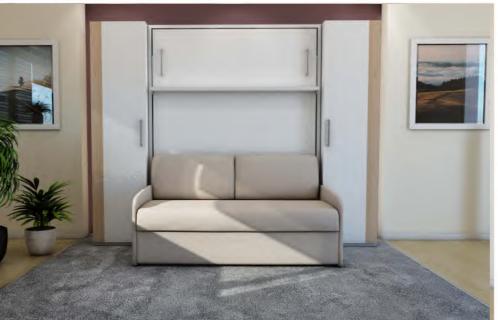

#### Nova Queen Bed

- Another creative solution for narrow spaces with a concealed double bed that opens vertically, showcase/bookshelf, double-door wardrobe, closet and extra cabinets. Its bed is hidden behind the display covers that move left and right on the slide-rail.

The unit is only visible as a showcase and a bookcase when the bed is in the closed position.

- You can easily open the doors on the sliding rails when you need it.
- Your double bed, measuring 140×200 cm and 18 cm high, opens easily and you get all the sleeping comfort you would get from a standard bed.
- Sliding Suit, which will add a different elegance to your home thanks to its specially designed stylish appearance, is a creative solution for narrow spaces.

Inner bed size: 150cm\*200cm\*18cm

The inner bed is not included in the price.

It should be used with an inner bearing with a minimum weight of 24Kg.

191 cm