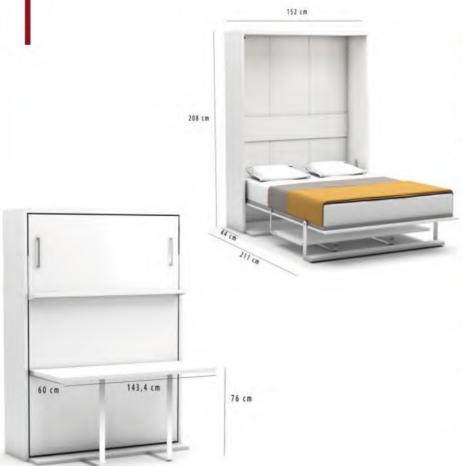

### **Nitro**

- Single wall bed, 2m wide desk, bookcase and closets are together in one unit.. You can use as a bed or as a desk. You do not need to remove any items from your desk before opening or closing your bed. Special mechanism always keeps the desk parallel to the floor during opening and closing. So all of your items can safely stay on the desk.
- Folding bed mechanism, also designed and produced by Multimo, has a minimum 10 years of lifetime and this period may extend much longer depending on a careful usage. Today, many people still use their 25 years old Multimo products in many homes.

Mattress size: Width 90cm , Length 190cm, Height 18cm.

We combined a bed, a bookcase, closets and a desk together only across a 2m long wall.

8

Model: 1114