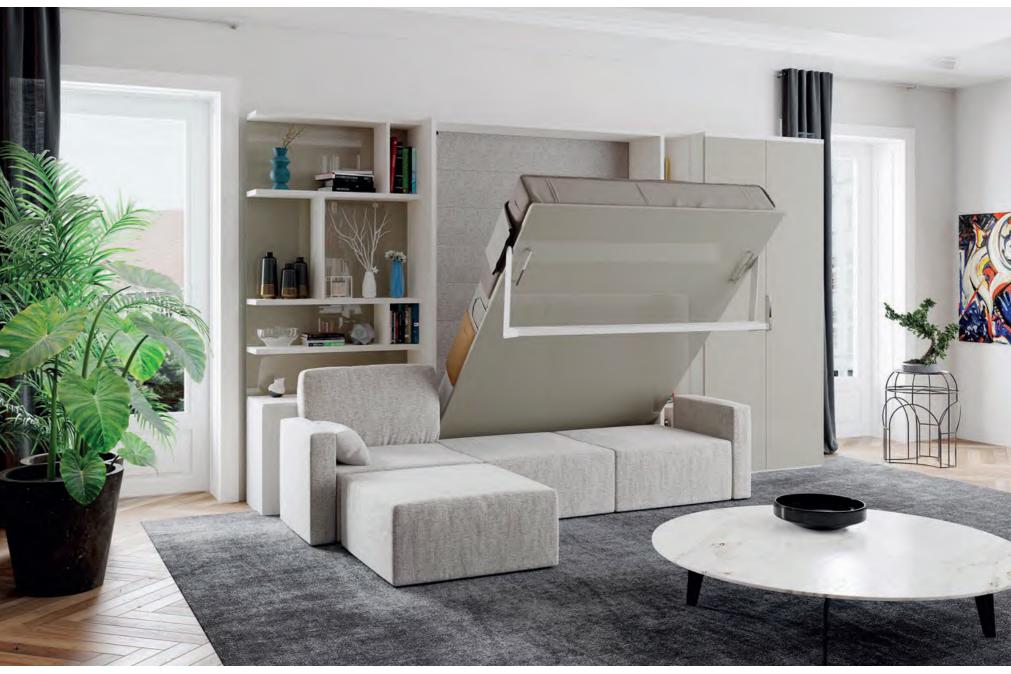

#### **Loft Bed**

- •Vertically opening double bed unit. You can make different Multimo sets with modules like wardrobe and bookcase as shown in the photos. Price and size stated are of bed unit only.
- One of the issues in studio or one bedroom apartments and small rooms is the space that is occupied by bed. As the space is already limited, the bed makes it almost impossible to walk around. When you start placing your other furnitures like wardrobes and shelves, things get even worse. Here, Loft Bed provides you the free space and comfort you need around with its foldable double bed.

Mattress sizes: Width 140cm , Length 190cm, Height 18cm.

We present Loft Bed that saves space with its foldable bed and offers additional storage area with its side modules like bookcase, wardrobe and shelves.