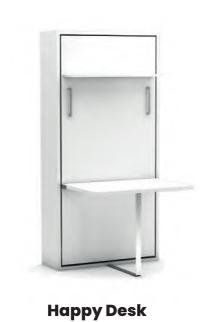

### **Happy Desk Bed**

- •With the table option available for our vertical single bed, we offer 2 units across 1m wall, which would normally take 2m wide space. You do not need to remove any items from your desk before opening or closing your bed. Special mechanism always keeps the desk parallel to the floor during opening and closing. So all of your items can safely stay on the desk.
- Bed and studying unit are combined accross 1m wide area..
- •Especially in spaces where you have no room for studying desk and bed seperately, Happy Table is the best idea.
- Vertically opening single bed with the moving table attached to it needs only 1m wide wall, where you would need at least 2m for a seperate bed and a seperate desk.

Mattress size: Width 90cm, Length 190cm, Height 18cm.

As our all products, Happy is produced with materials in EU quality standarts. Folding bed mechanism, also designed and produced by Multimo, has a minimum 10 years of lifetime and this period may extend much longer depending on a careful usage. 35 years old Multimo products are still working and being used in homes and offices safely.