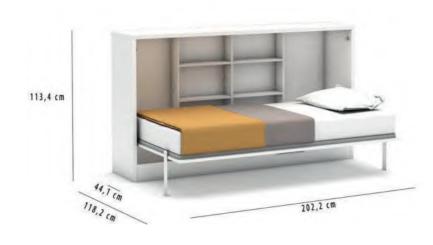

## Simple 90

- •Simple design with just a few components make for a perfect guest bed, kids bed, or discreet sleeping space in your office.
- This bed is a must-have for student dorms, micro-apartments, and rental properties due to its compact size and light construction.
- Light and modern twin/twin XL size murphy bed.
- A minimal number of components for easy assembly.
- •Lightweight metal wall mount frame with pre-drilled holes to assist with installation.
- •The soft and quiet opening mechanism is safe and easy to operate.
- Two support legs pop out when the bed is open and are invisible when it's closed.

Slatted mattress base for extra comfort.

Headboard and footboard keep mattress and bedding in place and conceal them from the view when the bed is closed.

Exceptional construction with the highest quality eco-friendly materials.