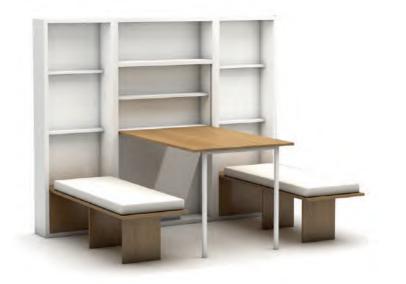

#### **Secret Desk Set**

If you don't want your living space to be narrowed because the tables and chairs are constantly occupying space in the kitchen and balcony, the solution is Hidden Table Set. You can optionally use the practical and useful modular Concealed Table Set units as separate semis.

Model: **490** 