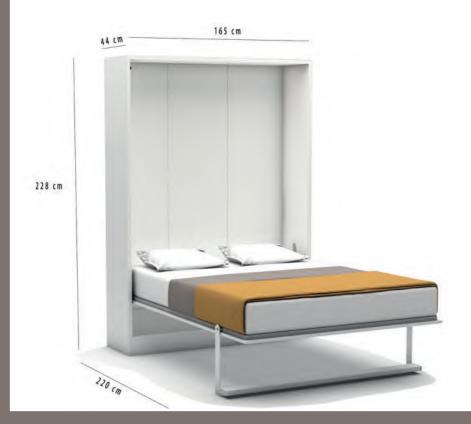

#### **Loft Bed**

- •Vertically opening double bed unit. You can make different Multimo sets with modules like wardrobe and bookcase as shown in the photos. Price and size stated are of bed unit only.
- One of the issues in studio or one bedroom apartments and small rooms is the space that is occupied by bed. As the space is already limited, the bed makes it almost impossible to walk around. When you start placing your other furnitures like wardrobes and shelves, things get even worse. Here, Loft Bed provides you the free space and comfort you need around with its foldable double bed.

Mattress sizes: Width 140cm , Length 190cm, Height 18cm.

We present Loft Bed that saves space with its foldable bed and offers additional storage area with its side modules like bookcase, wardrobe and shelves.