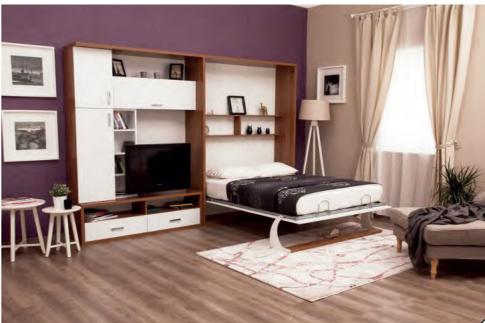

#### **Saloon New**

•Saloon is an ideal product especially for furnishing studio apartments. It saves a big area in your room with a hidden double bed, a TV unit, shelves for decoration and books and an extra wardrobe modules. Bed is hidden behind the side-ways sliding two shelves. This furniture renders a nice decorative TV unit when its bed is closed.

•With Saloon, you have all of the room for yourself in daytime and open the bed only whenever you need it. You will also be happy to host your over-night guests with this double bed, which does not occupy a seperate room in your apartment.

Mattress sizes: Width 140cm, Length 190cm, Height 18cm.

If you are looking at a Multimo smart furniture, get ready for pretty surprises! Even it seems like a TV unit, it is never only a TV unit!