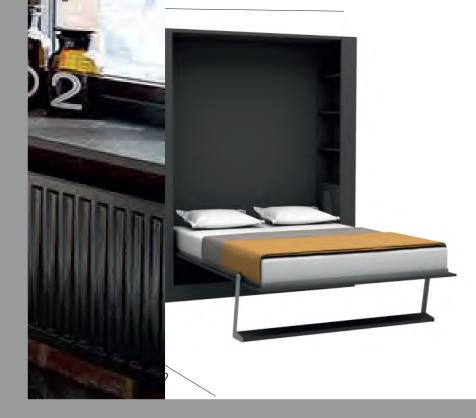

## Нарру

- Vertically opening single bed unit. You can make different Multimo sets with modules like wardrobe and table as shown in the photos. Price and size stated is only of bed unit.
- Did you know that a bed highly disturbs the consantration of especially primary school students on doing their homeworks? Happy offers you to use your room as two different rooms. When open, Happy makes it a bedroom, and when closed, it leaves all area for studying or playing.
- •The mattress, which has standard sizes that can be easily found in the market places, also available in Multimo stores.

Mattress size: Width 90cm, Length 190cm, Height 18cm.

Studying unit has 100cm width, 208cm height and 58cm depth.

You can put any number of bed and studying unit side by side and have a very efficient solution for student campuses.