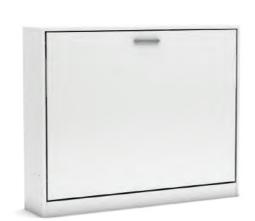

## Simple 90

- •Simple design with just a few components make for a perfect guest bed, kids bed, or discreet sleeping space in your office.
- This bed is a must-have for student dorms, micro-apartments, and rental properties due to its compact size and light construction.
- Light and modern twin/twin XL size murphy bed.
- A minimal number of components for easy assembly.
- •Lightweight metal wall mount frame with pre-drilled holes to assist with installation.
- •The soft and quiet opening mechanism is safe and easy to operate.
- Two support legs pop out when the bed is open and are invisible when it's closed.

Slatted mattress base for extra comfort.

Headboard and footboard keep mattress and bedding in place and conceal them from the view when the bed is closed.

Exceptional construction with the highest quality eco-friendly materials.