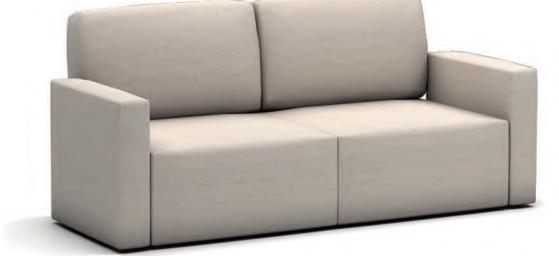

#### Como

With its intelligent, space-saving design, this sofa bed is a versatile choice for an office or a smaller guest area.

Compact and fits perfectly in narrow spaces, this 3 seater sofa easily folds out into a double bed. Concealed under the seat are leg supports for when you want to use it as a bed.