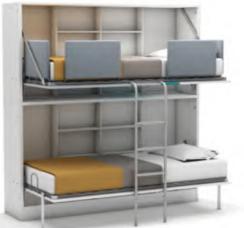

#### **Smart Bunk**

- •2 beds and a 2m long desk are combined in one furniture. At the times other than sleeping, you can fold away your beds and use your desk.
- •Beds are open seperately. So without sparing an other space for a second bed, you can use the upper bed of Smart Bunk Desk for your guests.

•As our all products, is produced with materials in EU quality standarts. Folding bed mechanism, also designed and produced by Multimo, has a minimum 10 years of lifetime and this period may extend much longer depending on a careful usage. 25 years old Multimo products are still working and being used in homes and offices safely. The mattress base is supported by aluminium frame and slats