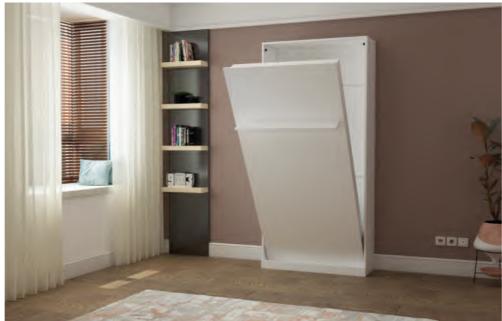

## Нарру

- Vertically opening single bed unit. You can make different Multimo sets with modules like wardrobe and table as shown in the photos. Price and size stated is only of bed unit.
- Did you know that a bed highly disturbs the consantration of especially primary school students on doing their homeworks? Happy offers you to use your room as two different rooms. When open, Happy makes it a bedroom, and when closed, it leaves all area for studying or playing.
- •The mattress, which has standard sizes that can be easily found in the market places, also available in Multimo stores.

Mattress size: Width 90cm, Length 190cm, Height 18cm.

Studying unit has 100cm width, 208cm height and 58cm depth.

You can put any number of bed and studying unit side by side and have a very efficient solution for student campuses.