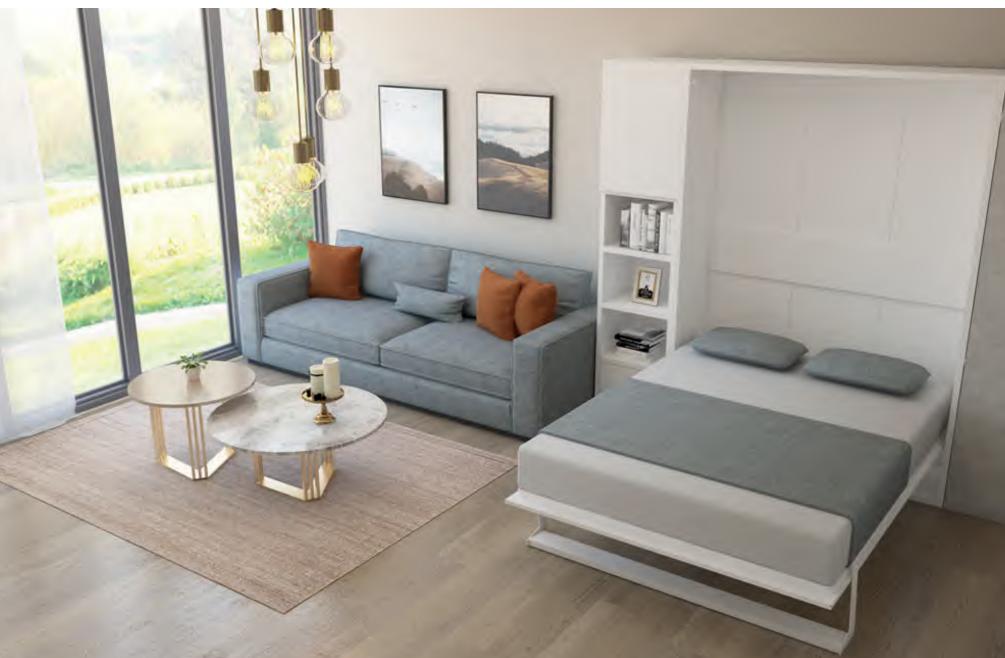

## Capsule

- A clean and modern cabinet fits in any interior.
- Small footprint-big space-saving potential.
  Use the top of the cabinet for extra storage or to display collectibles.
- •The innovative opening mechanism is very smooth and easy to operate.
- -Slatted mattress base for maximum comfort.
- •Fits up to 6" thick queen size foam mattress.
- •Two retractable legs pop out when the bed is open, and are invisible when it's closed.
- Exceptional construction with the highest quality eco-friendly materials.
- •All materials meet stringent requirements for safety and health standards.

Our new addition is here to prove that even the smallest of spaces can fit a queen bed.

Hidden in a sleek cabinet, a double-fold queen size bed is as comfortable as a traditional bed, but without the bulk.

This awesome bed only requires to be secured to the wall at one point.