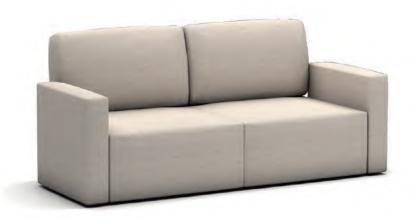

## **Royal Seater**

With its classic sofa silhouette, our ROYAL sofa is super sumptuous, offering incredible comfort and contemporary style. Expertly handcrafted from luxurious, durable linen, this range is available in a variety of striking hues so you can fit it perfectly in front of the ROYAL QUEEN and NOVA bed modules in your interior style.

Enjoy the support of high back cushions filled with super soft fibre, hugging your shape as you curl up on an evening. Fibre filled scatter cushions, included with the range, complete the cosy feel and add a layer of style to the sofa.