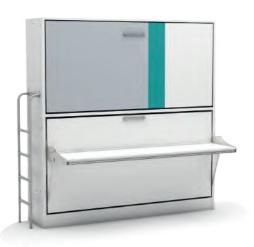

### **Nitro**

- Single wall bed, 2m wide desk, bookcase and closets are together in one unit.. You can use as a bed or as a desk. You do not need to remove any items from your desk before opening or closing your bed. Special mechanism always keeps the desk parallel to the floor during opening and closing. So all of your items can safely stay on the desk.
- Folding bed mechanism, also designed and produced by Multimo, has a minimum 10 years of lifetime and this period may extend much longer depending on a careful usage. Today, many people still use their 25 years old Multimo products in many homes.

Mattress size: Width 90cm , Length 190cm, Height 18cm.

We combined a bed, a bookcase, closets and a desk together only across a 2m long wall.

8

Model: 1114