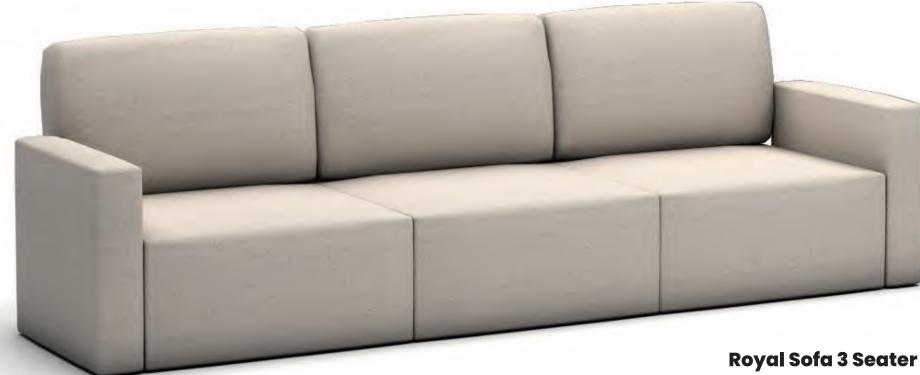

## **Royal Seater**

With its classic sofa silhouette, our ROYAL sofa is super sumptuous, offering incredible comfort and contemporary style. Expertly handcrafted from luxurious, durable linen, this range is available in a variety of striking hues so you can fit it perfectly in front of the ROYAL QUEEN and NOVA bed modules in your interior style.

Enjoy the support of high back cushions filled with super soft fibre, hugging your shape as you curl up on an evening. Fibre filled scatter cushions, included with the range, complete the cosy feel and add a layer of style to the sofa.