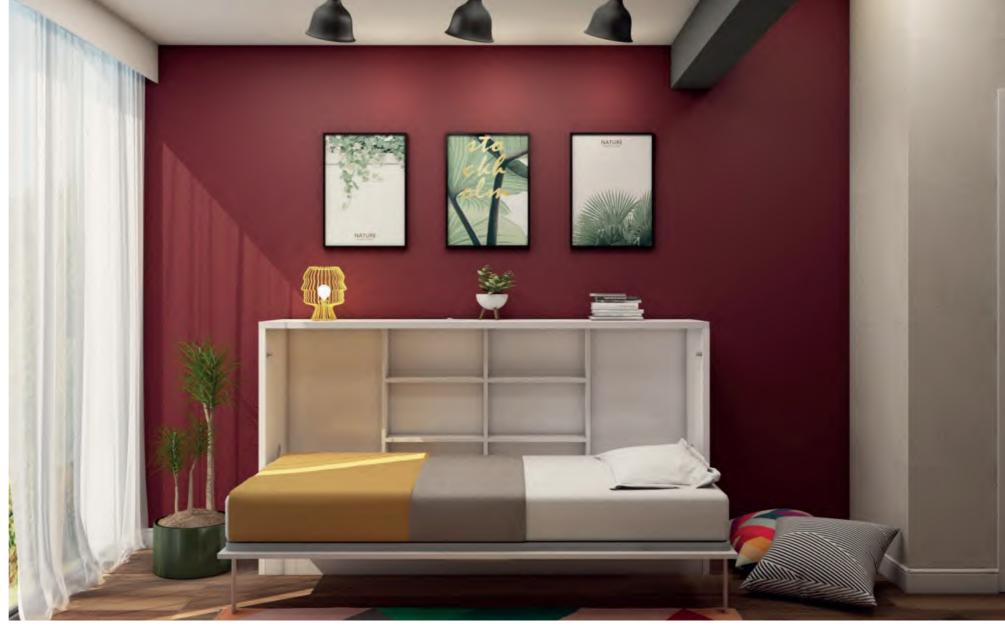

## Simple 90

- •Simple design with just a few components make for a perfect guest bed, kids bed, or discreet sleeping space in your office.
- This bed is a must-have for student dorms, micro-apartments, and rental properties due to its compact size and light construction.
- Light and modern twin/twin XL size murphy bed.
- A minimal number of components for easy assembly.
- •Lightweight metal wall mount frame with pre-drilled holes to assist with installation.
- •The soft and quiet opening mechanism is safe and easy to operate.
- Two support legs pop out when the bed is open and are invisible when it's closed.

Slatted mattress base for extra comfort.

Headboard and footboard keep mattress and bedding in place and conceal them from the view when the bed is closed.

Exceptional construction with the highest quality eco-friendly materials.