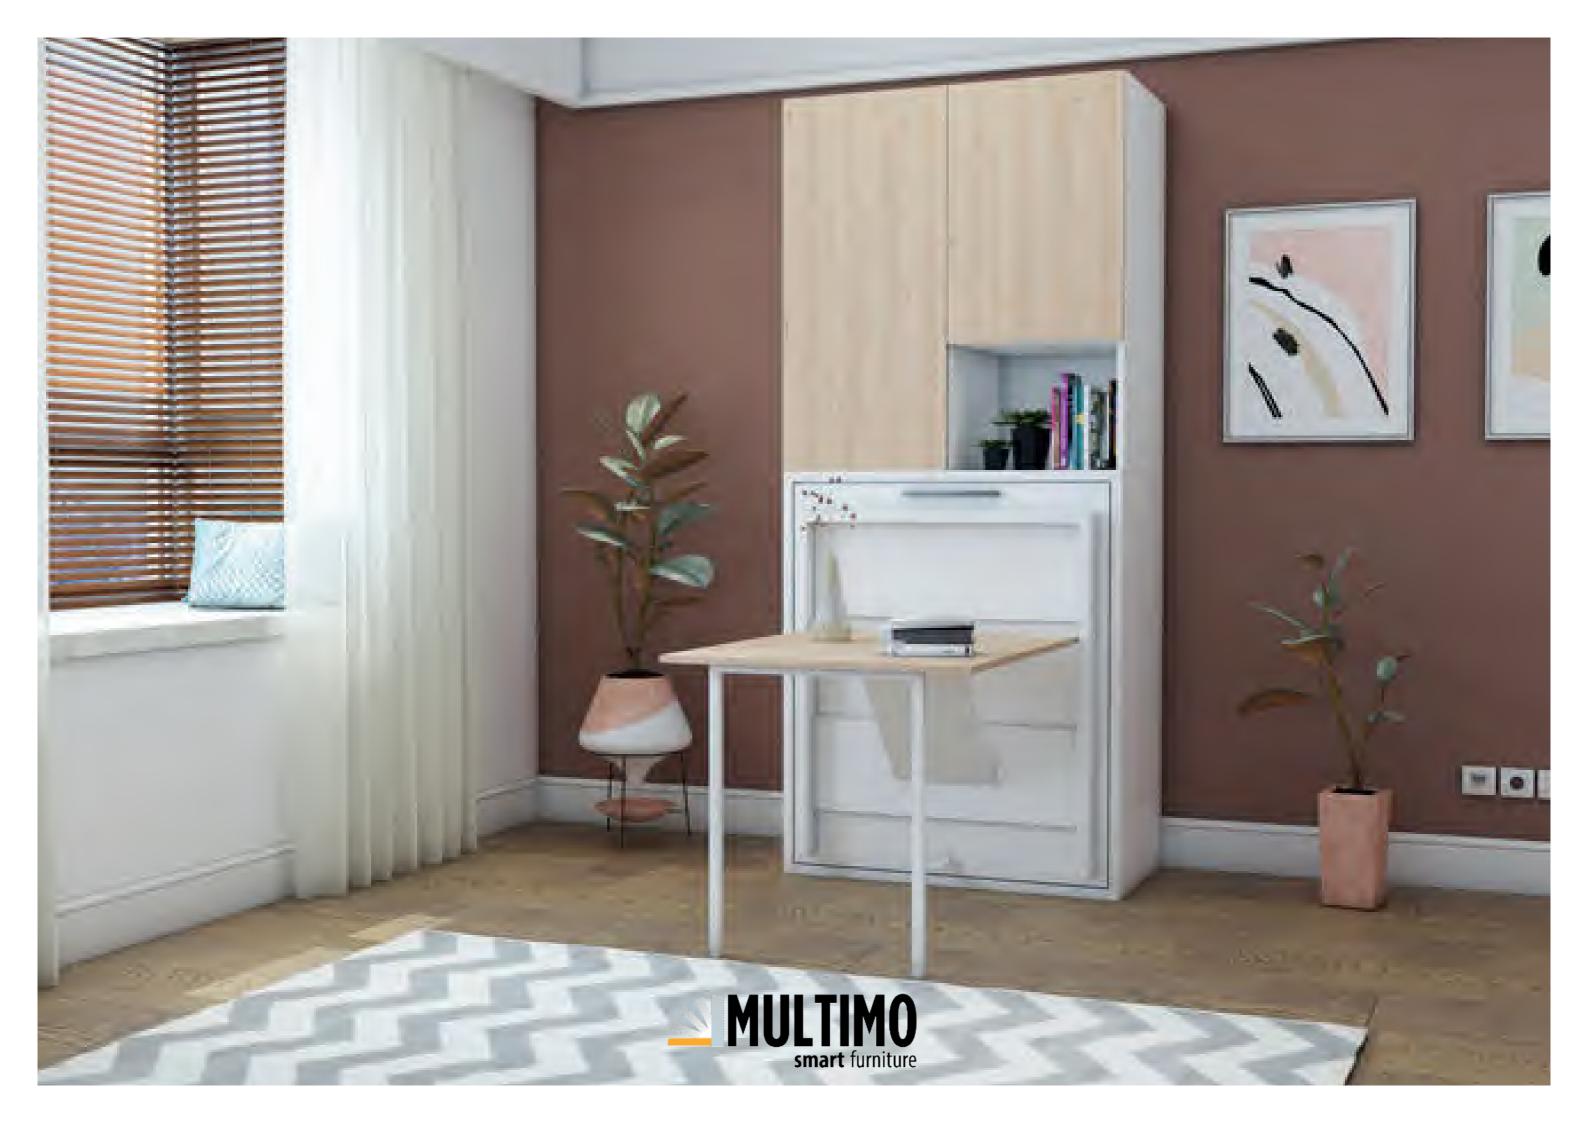

#### Masomat

This wall-mounted desk adopts a convertible and folding design, which can be turned into a computer desk quickly from a closed cabinet 

Quick and easy extra desk space for kitchens,home-offices and rooms . Easy to assemble , deliver and carry.