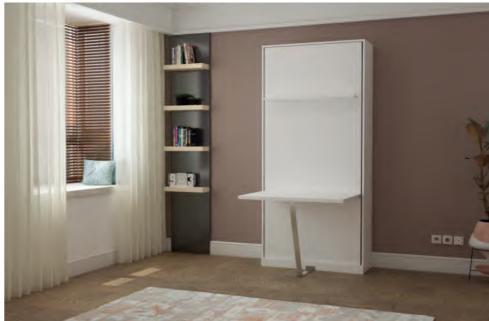

### **Happy Desk Bed**

- •With the table option available for our vertical single bed, we offer 2 units across 1m wall, which would normally take 2m wide space. You do not need to remove any items from your desk before opening or closing your bed. Special mechanism always keeps the desk parallel to the floor during opening and closing. So all of your items can safely stay on the desk.
- Bed and studying unit are combined accross 1m wide area..
- •Especially in spaces where you have no room for studying desk and bed seperately, Happy Table is the best idea.
- Vertically opening single bed with the moving table attached to it needs only 1m wide wall, where you would need at least 2m for a seperate bed and a seperate desk.

Mattress size: Width 90cm, Length 190cm, Height 18cm.

As our all products, Happy is produced with materials in EU quality standarts. Folding bed mechanism, also designed and produced by Multimo, has a minimum 10 years of lifetime and this period may extend much longer depending on a careful usage. 35 years old Multimo products are still working and being used in homes and offices safely.