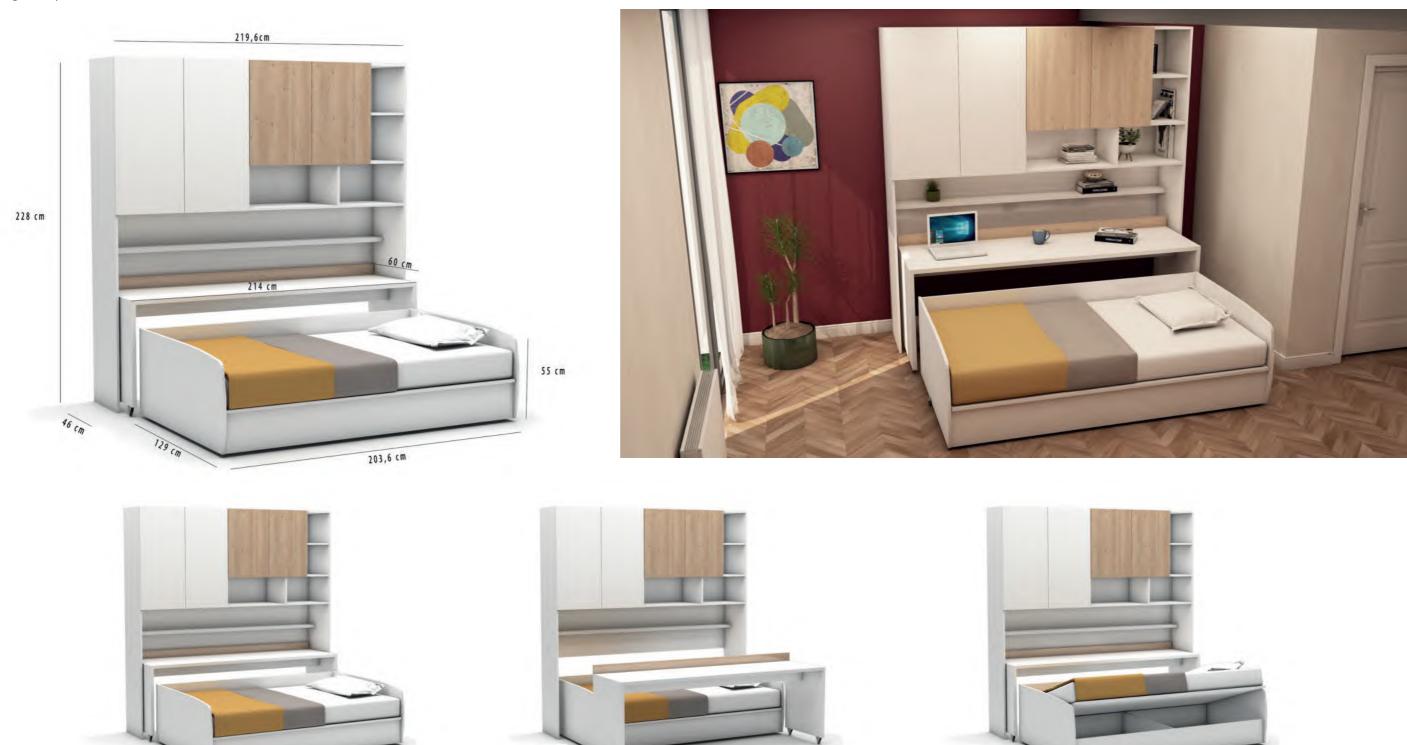

#### Academy

- This is a compact studying unit with side opening single bed, closets with sliding doors and 2m long desk functions. Special mechanism lets all items stand on the desk during opening and closing of the bed. The desk always keeps it parallel position to the floor.
- You can transform your wide desk to a bed when you wish..
- Multimo, the first brand coming to mind about space saving furnitures, developed Diva Academy that allows small apartments to contain all of sleeping, studying and storage solutions. Diva Academy also offers wide and free living space to places like student campuses for better hosting more than one student in a room.

Mattress size: Width 90cm, Length 190cm, Height 18cm.

Especially people who live in small and studio apartments know well how important it is to have a furniture with more than one function. Because it is almost impossible to put a bedroom, a studying room, a wardrobe and a bookcase all together in small apartments.