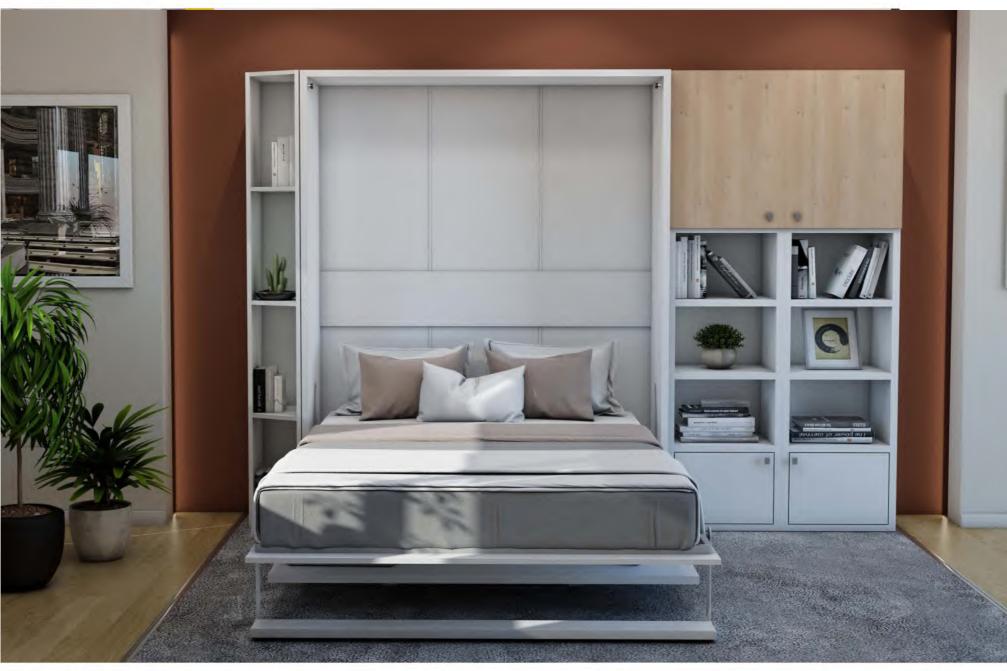

### **Nitro**

- Single wall bed, 2m wide desk, bookcase and closets are together in one unit.. You can use as a bed or as a desk. You do not need to remove any items from your desk before opening or closing your bed. Special mechanism always keeps the desk parallel to the floor during opening and closing. So all of your items can safely stay on the desk.
- Folding bed mechanism, also designed and produced by Multimo, has a minimum 10 years of lifetime and this period may extend much longer depending on a careful usage. Today, many people still use their 25 years old Multimo products in many homes.

Mattress size: Width 90cm , Length 190cm, Height 18cm.

We combined a bed, a bookcase, closets and a desk together only across a 2m long wall.

8

Model: 1114