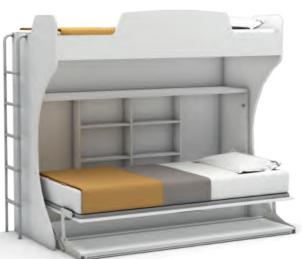

## **Academy Bunk**

- When you say bunk bed, do you only think of a double bed.Then meet the Diva Academy Bunk.
- The Diva Akademi Bunk bunk bed model, which has a fixed 85×190 cm bed on the upper floor, has a 90×190 cm single horizontal folding folding wall bed and a 2 meters wide functional work desk on the lower floor.
- You can easily open the bed at bedtime. If it is out of bedtime, you can easily lift the bed and use the table.