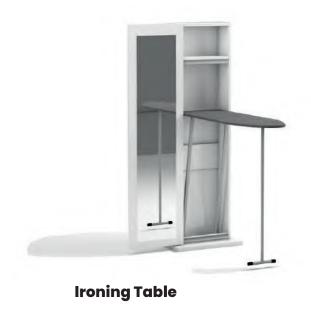

## **Ironing Table**

Stationary, fixed position ironing board supported by telescoping leg, anchored to the bottom of the cabinet, providing rigid a rigid ironing surface.