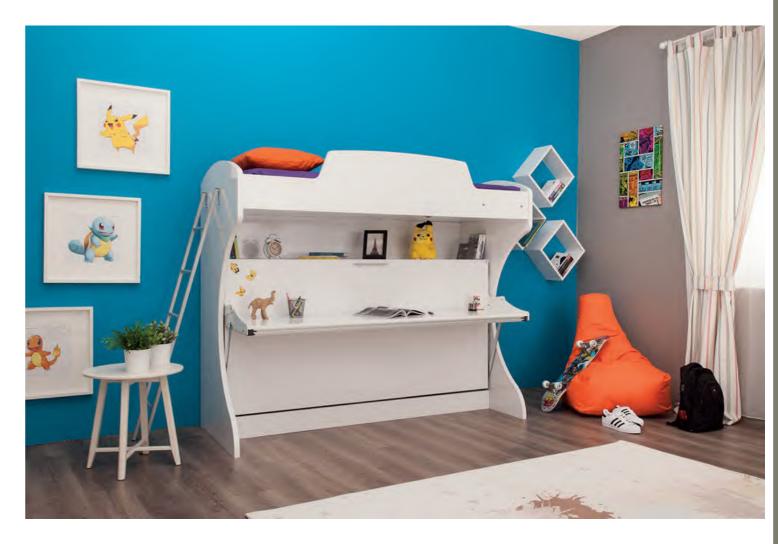

### **Nitro**

- Single wall bed, 2m wide desk, bookcase and closets are together in one unit.. You can use as a bed or as a desk. You do not need to remove any items from your desk before opening or closing your bed. Special mechanism always keeps the desk parallel to the floor during opening and closing. So all of your items can safely stay on the desk.
- Folding bed mechanism, also designed and produced by Multimo, has a minimum 10 years of lifetime and this period may extend much longer depending on a careful usage. Today, many people still use their 25 years old Multimo products in many homes.

Mattress size: Width 90cm , Length 190cm, Height 18cm.

We combined a bed, a bookcase, closets and a desk together only across a 2m long wall.

8

Model: 1114