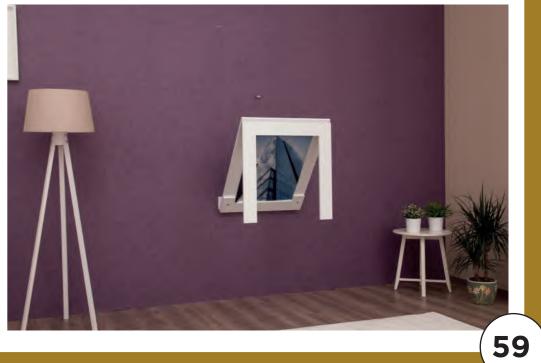

## Pita

Picture frame turns to a practical table . The folding desk offers a compact and convenient place to work, read, write or eat.