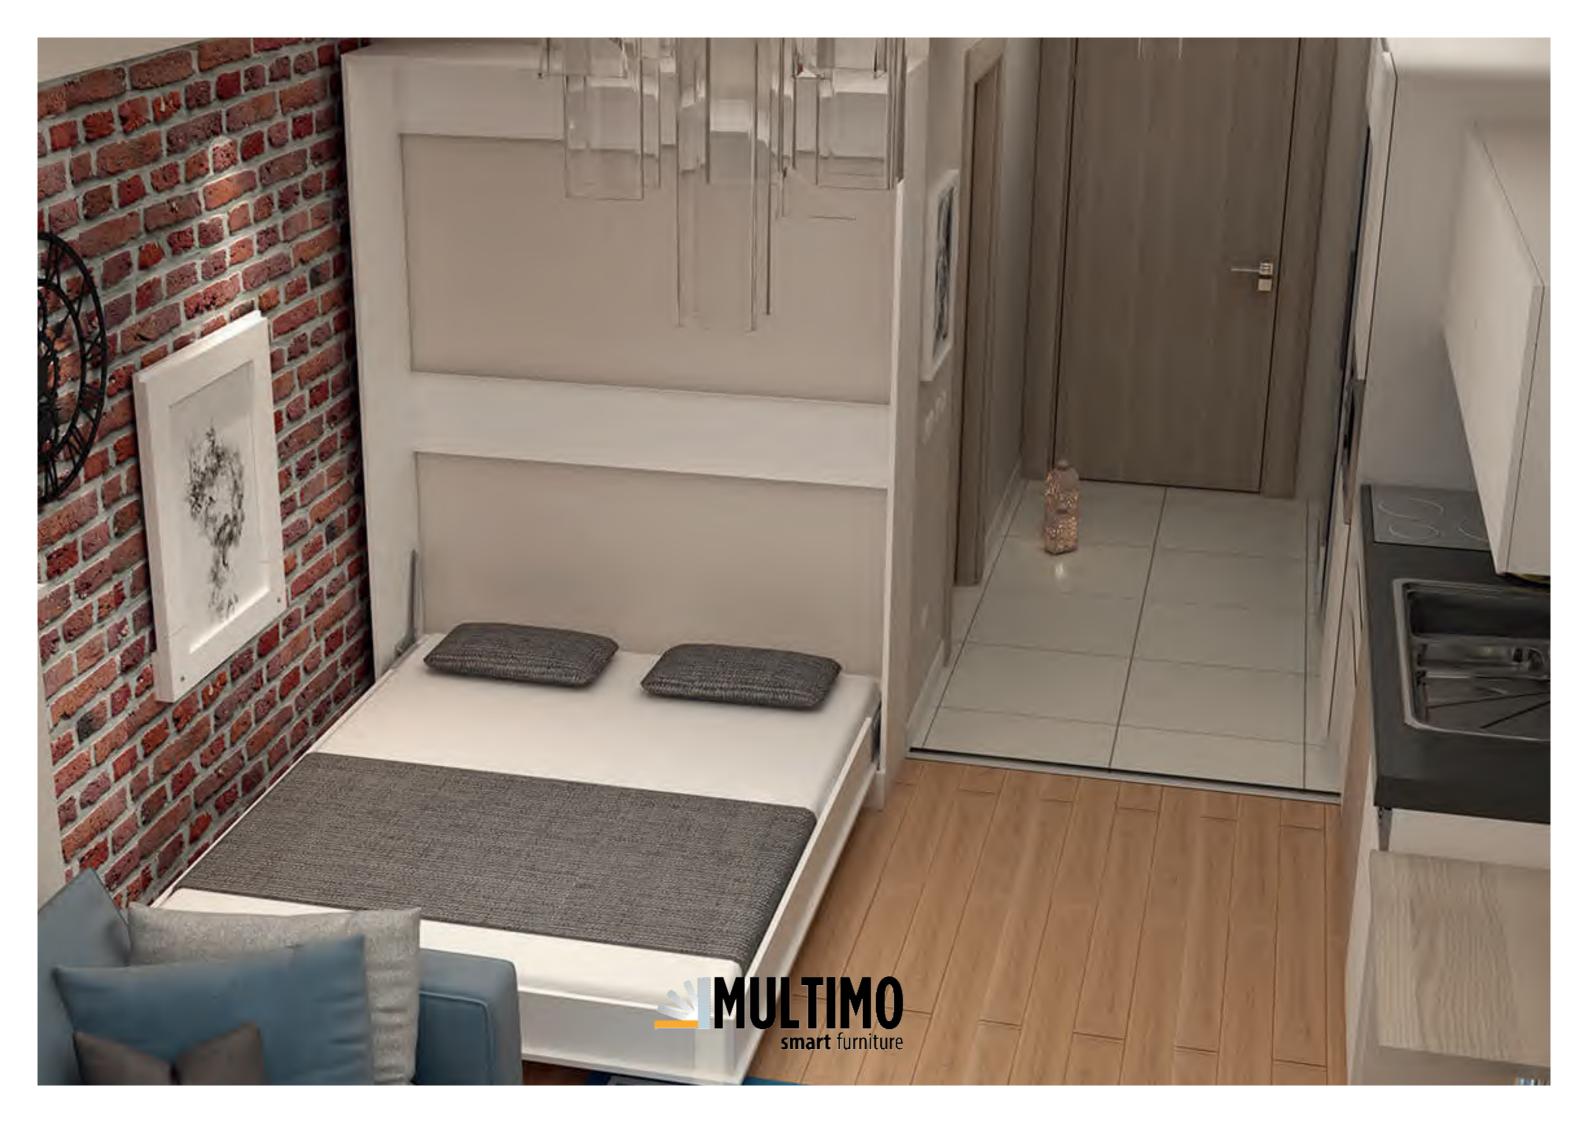

## Simple 90

- •Simple design with just a few components make for a perfect guest bed, kids bed, or discreet sleeping space in your office.
- This bed is a must-have for student dorms, micro-apartments, and rental properties due to its compact size and light construction.
- Light and modern twin/twin XL size murphy bed.
- A minimal number of components for easy assembly.
- •Lightweight metal wall mount frame with pre-drilled holes to assist with installation.
- •The soft and quiet opening mechanism is safe and easy to operate.
- Two support legs pop out when the bed is open and are invisible when it's closed.

Slatted mattress base for extra comfort.

Headboard and footboard keep mattress and bedding in place and conceal them from the view when the bed is closed.

Exceptional construction with the highest quality eco-friendly materials.