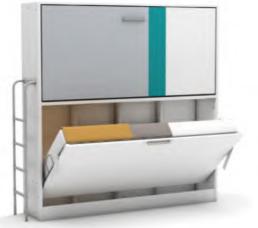

#### **Smart Bunk-Desk**

- •2 beds and a 2m long desk are combined in one furniture. At the times other than sleeping, you can fold away your beds and use your desk.
- •Beds are open seperately. So without sparing an other space for a second bed, you can use the upper bed of Smart Bunk Desk for your guests.

-As our all products, is produced with materials in EU quality standarts. Folding bed mechanism, also designed and produced by Multimo, has a minimum 10 years of lifetime and this period may extend much longer depending on a careful usage. 25 years old Multimo products are still working and being used in homes and offices safely. The mattress base is supported by aluminium frame and slats