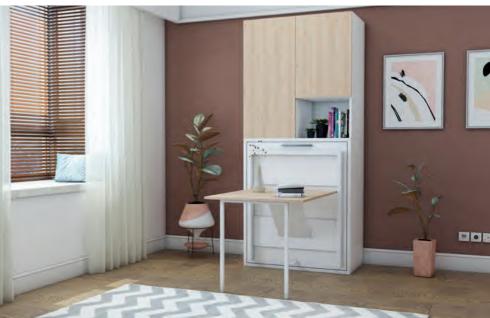

#### Studio 5

- This is a smart furniture that meets all needs of a teenager room in a single unit across only 2m long wall.
- This transformable unit combines a vertically opening single bed, a wide wardrobe with drawers and cabinet, a desk, a bookcase and a decorative mirror. Here you have everything for a teenager room with only a single transformable furniture. Bed side can change.
- •Studio 5 is a full teenager room set across 2 m long wall.
- •We combined all functions needed for a teenager room across a 2m long wall. Meet our smart furniture Studio 5 which comes out with many functions.

**Mattress sizes:** Width 90cm , Length 190cm, Height 18cm.

Wardrobe of Studio 5 presents a very wide storage with drawers and cabinet. Bed is produced in stadart sizes and designed to provide full comfort for sleeping and using in small rooms.