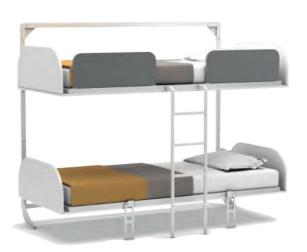

## Simple Bunk

- •Our lightest bunk murphy bed so far is also the easiest to assemble. Simple design with just a few components make for a perfect bed for kids' sleepovers, or for friends and family staying over.
- This bed is a must-have for student dorms, micro-apartments, and rental properties due to its compact size and light construction.
- Light and modern twin size bunk murphy wall bed.
- A minimal number of components for easy assembly.
- •Lightweight metal wall mount frame with pre-drilled holes to assist with installation.
- The soft and quiet opening mechanism is safe and easy to operate.
- •Two support legs pop out when the lower bed is open and are invisible when it's closed.
- The top bed includes guard rails for extra safety.

A metal ladder is included for easy access and added support.