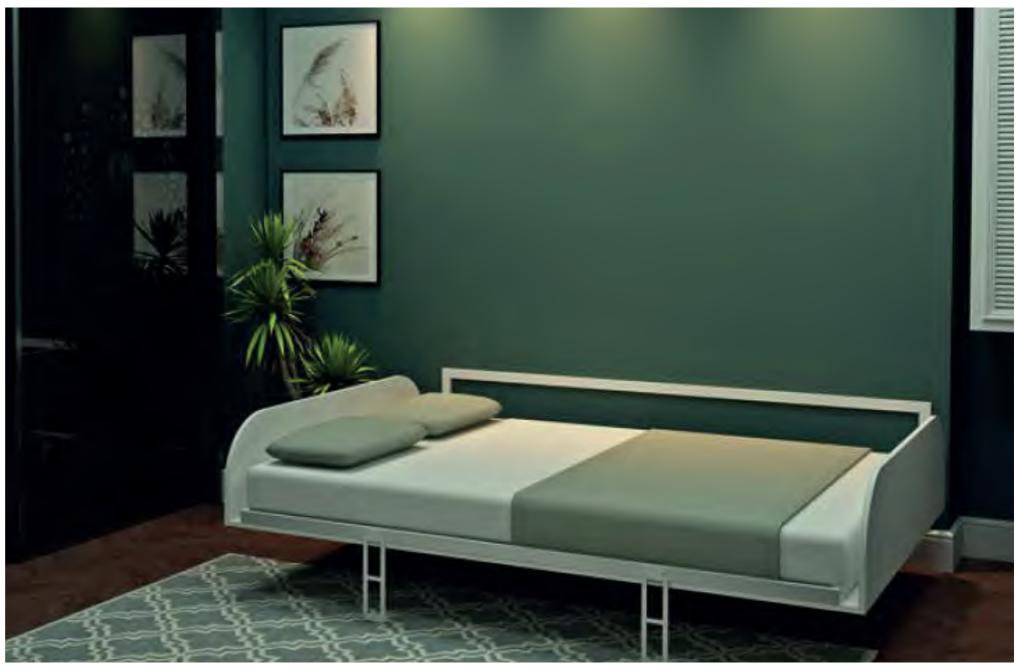

## Capsule

- A clean and modern cabinet fits in any interior.
- Small footprint-big space-saving potential.
  Use the top of the cabinet for extra storage or to display collectibles.
- •The innovative opening mechanism is very smooth and easy to operate.
- -Slatted mattress base for maximum comfort.
- •Fits up to 6" thick queen size foam mattress.
- •Two retractable legs pop out when the bed is open, and are invisible when it's closed.
- Exceptional construction with the highest quality eco-friendly materials.
- •All materials meet stringent requirements for safety and health standards.

Our new addition is here to prove that even the smallest of spaces can fit a queen bed.

Hidden in a sleek cabinet, a double-fold queen size bed is as comfortable as a traditional bed, but without the bulk.

This awesome bed only requires to be secured to the wall at one point.