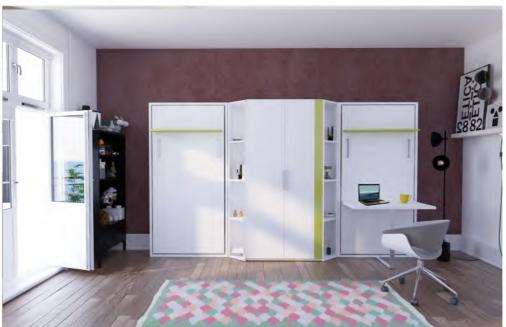

#### Academy

- This is a compact studying unit with side opening single bed, closets with sliding doors and 2m long desk functions. Special mechanism lets all items stand on the desk during opening and closing of the bed. The desk always keeps it parallel position to the floor.
- You can transform your wide desk to a bed when you wish..
- Multimo, the first brand coming to mind about space saving furnitures, developed Diva Academy that allows small apartments to contain all of sleeping, studying and storage solutions. Diva Academy also offers wide and free living space to places like student campuses for better hosting more than one student in a room.

Mattress size: Width 90cm, Length 190cm, Height 18cm.

Especially people who live in small and studio apartments know well how important it is to have a furniture with more than one function. Because it is almost impossible to put a bedroom, a studying room, a wardrobe and a bookcase all together in small apartments.