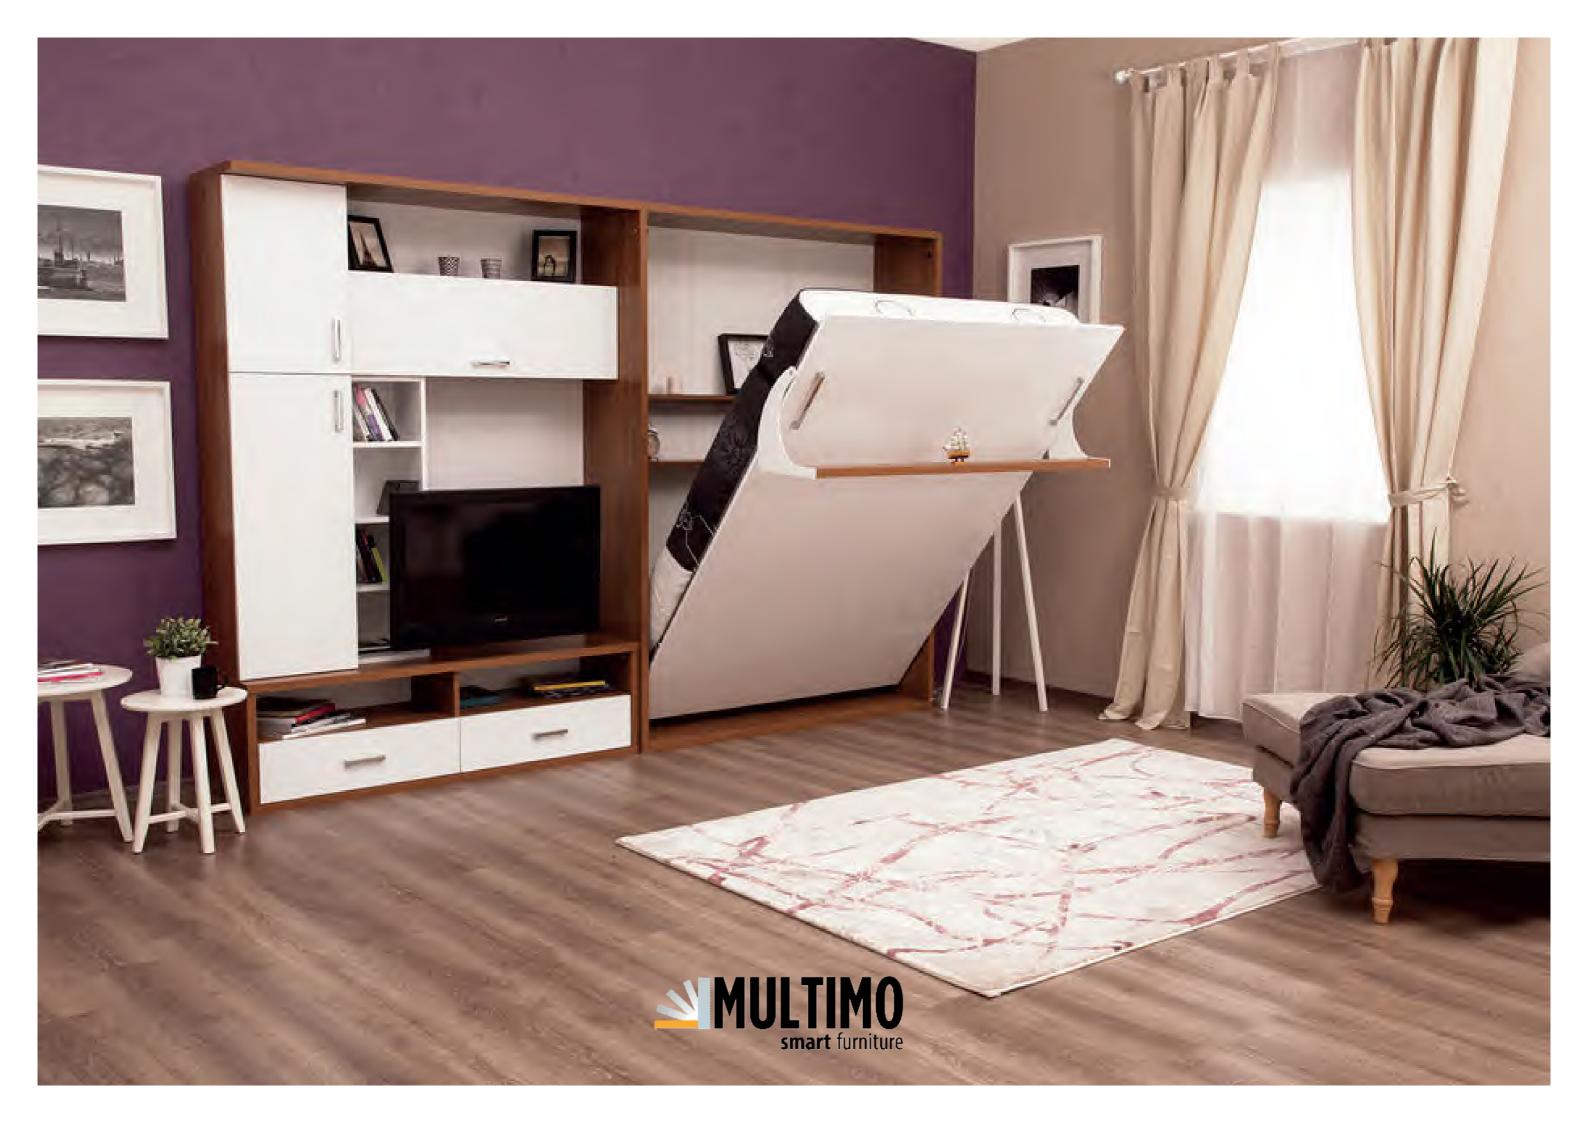

#### **Loft Bed**

- •Vertically opening double bed unit. You can make different Multimo sets with modules like wardrobe and bookcase as shown in the photos. Price and size stated are of bed unit only.
- One of the issues in studio or one bedroom apartments and small rooms is the space that is occupied by bed. As the space is already limited, the bed makes it almost impossible to walk around. When you start placing your other furnitures like wardrobes and shelves, things get even worse. Here, Loft Bed provides you the free space and comfort you need around with its foldable double bed.

Mattress sizes: Width 140cm , Length 190cm, Height 18cm.

We present Loft Bed that saves space with its foldable bed and offers additional storage area with its side modules like bookcase, wardrobe and shelves.