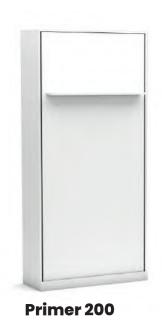

# Primer Happy

- We have wall beds for every occasion and any budget. For random sleep overs and casual family visits.
- Easy to put together and the same outstanding quality. This bed features a minimalist design with a hydraulic opening mechanism.

Easy to assemble 3 pieces front panel.

Light and sturdy cabinet frame.

Built using eco-friendly and recyclable materials. Easy to assemble 3 pieces front panel.

20)