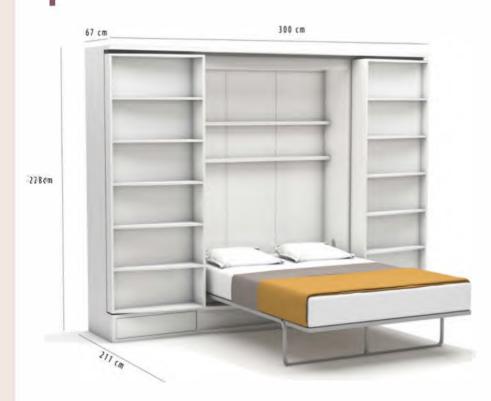

#### **Loft Bed**

- •Vertically opening double bed unit. You can make different Multimo sets with modules like wardrobe and bookcase as shown in the photos. Price and size stated are of bed unit only.
- One of the issues in studio or one bedroom apartments and small rooms is the space that is occupied by bed. As the space is already limited, the bed makes it almost impossible to walk around. When you start placing your other furnitures like wardrobes and shelves, things get even worse. Here, Loft Bed provides you the free space and comfort you need around with its foldable double bed.

Mattress sizes: Width 140cm , Length 190cm, Height 18cm.

We present Loft Bed that saves space with its foldable bed and offers additional storage area with its side modules like bookcase, wardrobe and shelves.