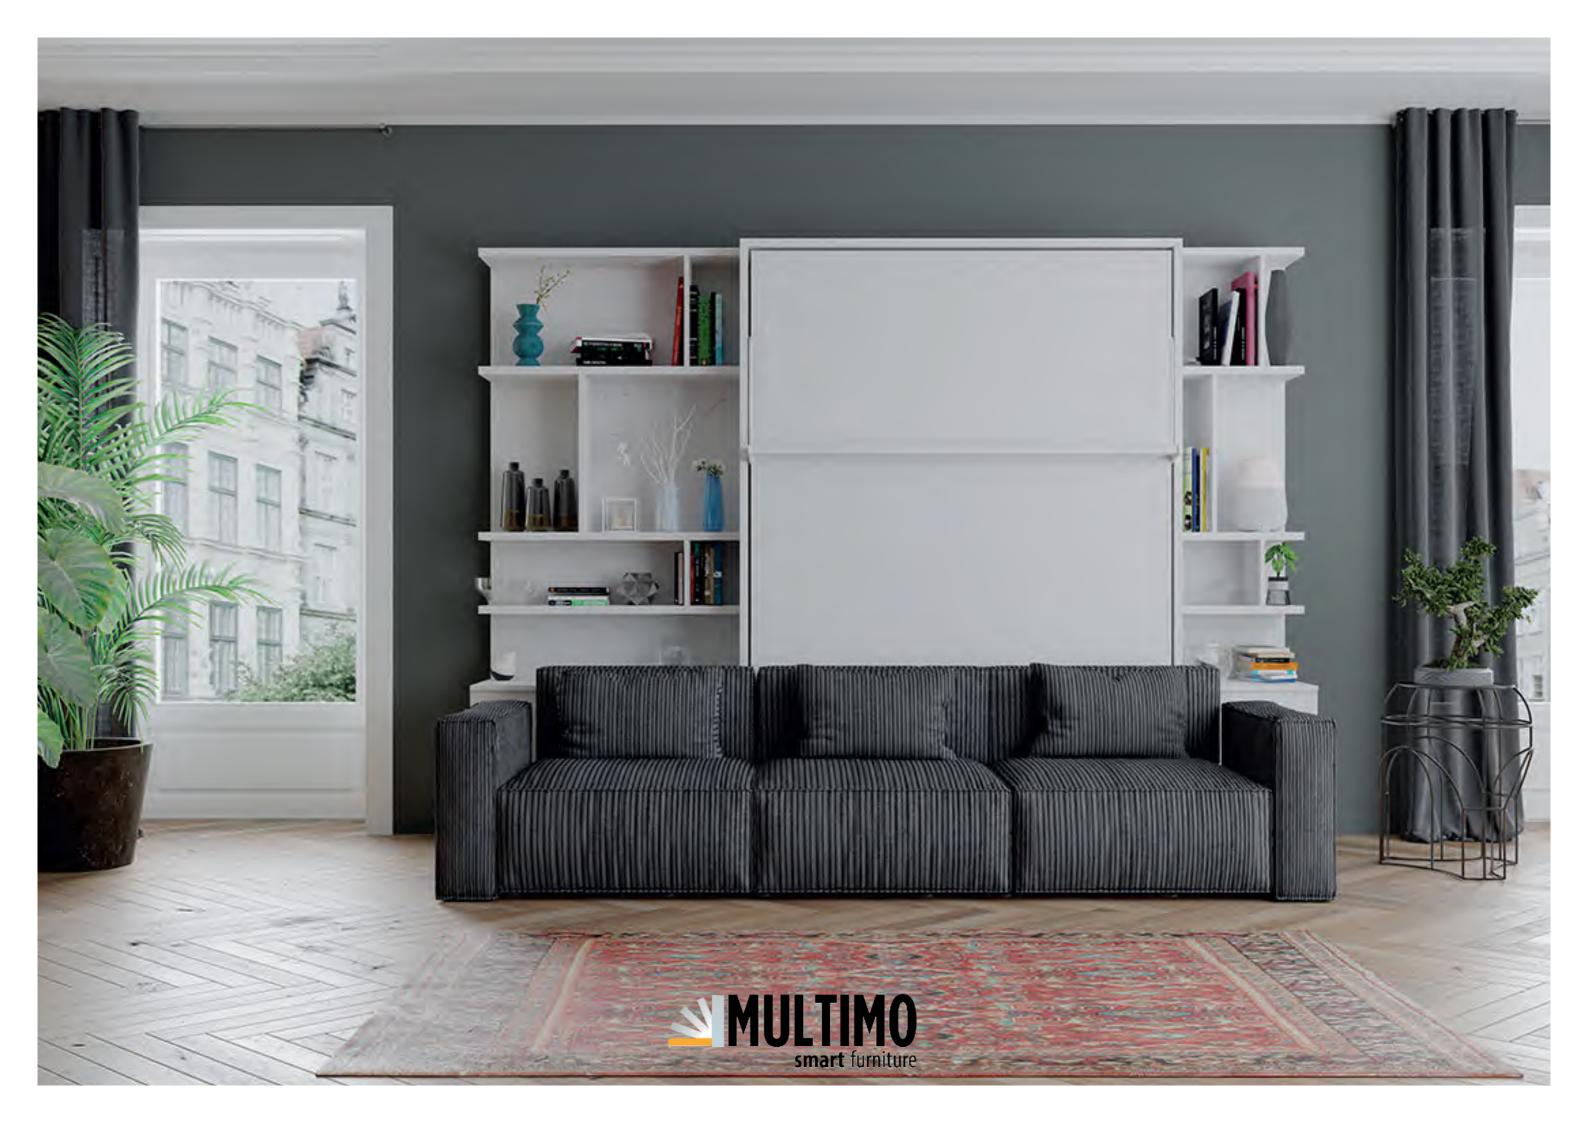

#### **Loft Bed**

- •Vertically opening double bed unit. You can make different Multimo sets with modules like wardrobe and bookcase as shown in the photos. Price and size stated are of bed unit only.
- One of the issues in studio or one bedroom apartments and small rooms is the space that is occupied by bed. As the space is already limited, the bed makes it almost impossible to walk around. When you start placing your other furnitures like wardrobes and shelves, things get even worse. Here, Loft Bed provides you the free space and comfort you need around with its foldable double bed.

Mattress sizes: Width 140cm , Length 190cm, Height 18cm.

We present Loft Bed that saves space with its foldable bed and offers additional storage area with its side modules like bookcase, wardrobe and shelves.