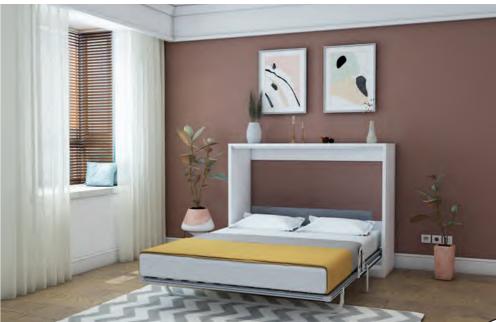

## Simple 90

- •Simple design with just a few components make for a perfect guest bed, kids bed, or discreet sleeping space in your office.
- This bed is a must-have for student dorms, micro-apartments, and rental properties due to its compact size and light construction.
- Light and modern twin/twin XL size murphy bed.
- A minimal number of components for easy assembly.
- •Lightweight metal wall mount frame with pre-drilled holes to assist with installation.
- •The soft and quiet opening mechanism is safe and easy to operate.
- Two support legs pop out when the bed is open and are invisible when it's closed.

Slatted mattress base for extra comfort.

Headboard and footboard keep mattress and bedding in place and conceal them from the view when the bed is closed.

Exceptional construction with the highest quality eco-friendly materials.

Our lightest full size murphy bed so far is also the easiest to assemble. Simple design with just a few components make for a perfect guest bed, kids bed, or discreet sleeping space in your office.

This bed is a must-have for student dorms, micro-apartments, and rental properties due to its compact size and light construction.