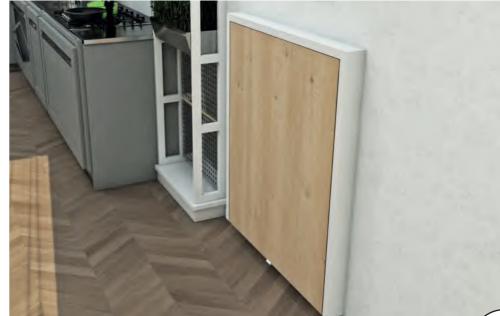

## Simple 90

- •Simple design with just a few components make for a perfect guest bed, kids bed, or discreet sleeping space in your office.
- This bed is a must-have for student dorms, micro-apartments, and rental properties due to its compact size and light construction.
- Light and modern twin/twin XL size murphy bed.
- A minimal number of components for easy assembly.
- •Lightweight metal wall mount frame with pre-drilled holes to assist with installation.
- •The soft and quiet opening mechanism is safe and easy to operate.
- Two support legs pop out when the bed is open and are invisible when it's closed.

Slatted mattress base for extra comfort.

Headboard and footboard keep mattress and bedding in place and conceal them from the view when the bed is closed.

Exceptional construction with the highest quality eco-friendly materials.