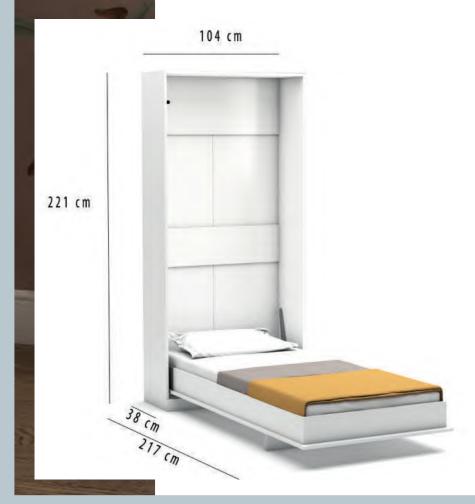

## Нарру

- Vertically opening single bed unit. You can make different Multimo sets with modules like wardrobe and table as shown in the photos. Price and size stated is only of bed unit.
- Did you know that a bed highly disturbs the consantration of especially primary school students on doing their homeworks? Happy offers you to use your room as two different rooms. When open, Happy makes it a bedroom, and when closed, it leaves all area for studying or playing.
- •The mattress, which has standard sizes that can be easily found in the market places, also available in Multimo stores.

Mattress size: Width 90cm, Length 190cm, Height 18cm.

Studying unit has 100cm width, 208cm height and 58cm depth.

You can put any number of bed and studying unit side by side and have a very efficient solution for student campuses.