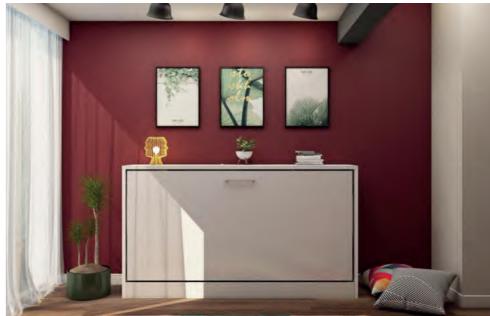

### **Nitro**

- Single wall bed, 2m wide desk, bookcase and closets are together in one unit.. You can use as a bed or as a desk. You do not need to remove any items from your desk before opening or closing your bed. Special mechanism always keeps the desk parallel to the floor during opening and closing. So all of your items can safely stay on the desk.
- Folding bed mechanism, also designed and produced by Multimo, has a minimum 10 years of lifetime and this period may extend much longer depending on a careful usage. Today, many people still use their 25 years old Multimo products in many homes.

Mattress size: Width 90cm , Length 190cm, Height 18cm.

We combined a bed, a bookcase, closets and a desk together only across a 2m long wall.

8

Model: 1114