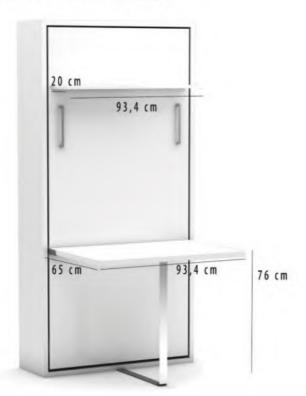

### **Nitro**

- Single wall bed, 2m wide desk, bookcase and closets are together in one unit.. You can use as a bed or as a desk. You do not need to remove any items from your desk before opening or closing your bed. Special mechanism always keeps the desk parallel to the floor during opening and closing. So all of your items can safely stay on the desk.
- Folding bed mechanism, also designed and produced by Multimo, has a minimum 10 years of lifetime and this period may extend much longer depending on a careful usage. Today, many people still use their 25 years old Multimo products in many homes.

Mattress size: Width 90cm , Length 190cm, Height 18cm.

We combined a bed, a bookcase, closets and a desk together only across a 2m long wall.

8

Model: 1114