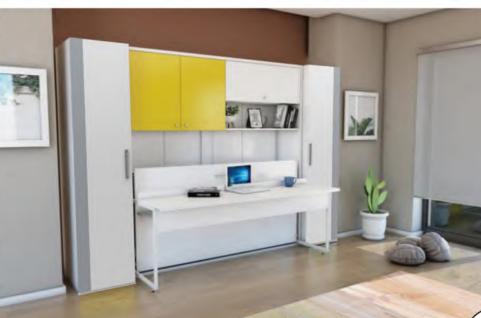

## Нарру

- Vertically opening single bed unit. You can make different Multimo sets with modules like wardrobe and table as shown in the photos. Price and size stated is only of bed unit.
- Did you know that a bed highly disturbs the consantration of especially primary school students on doing their homeworks? Happy offers you to use your room as two different rooms. When open, Happy makes it a bedroom, and when closed, it leaves all area for studying or playing.
- •The mattress, which has standard sizes that can be easily found in the market places, also available in Multimo stores.

Mattress size: Width 90cm, Length 190cm, Height 18cm.

Studying unit has 100cm width, 208cm height and 58cm depth.

You can put any number of bed and studying unit side by side and have a very efficient solution for student campuses.