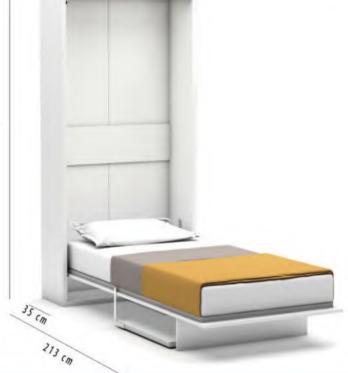

## Нарру

- Vertically opening single bed unit. You can make different Multimo sets with modules like wardrobe and table as shown in the photos. Price and size stated is only of bed unit.
- Did you know that a bed highly disturbs the consantration of especially primary school students on doing their homeworks? Happy offers you to use your room as two different rooms. When open, Happy makes it a bedroom, and when closed, it leaves all area for studying or playing.
- •The mattress, which has standard sizes that can be easily found in the market places, also available in Multimo stores.

Mattress size: Width 90cm, Length 190cm, Height 18cm.

Studying unit has 100cm width, 208cm height and 58cm depth.

You can put any number of bed and studying unit side by side and have a very efficient solution for student campuses.