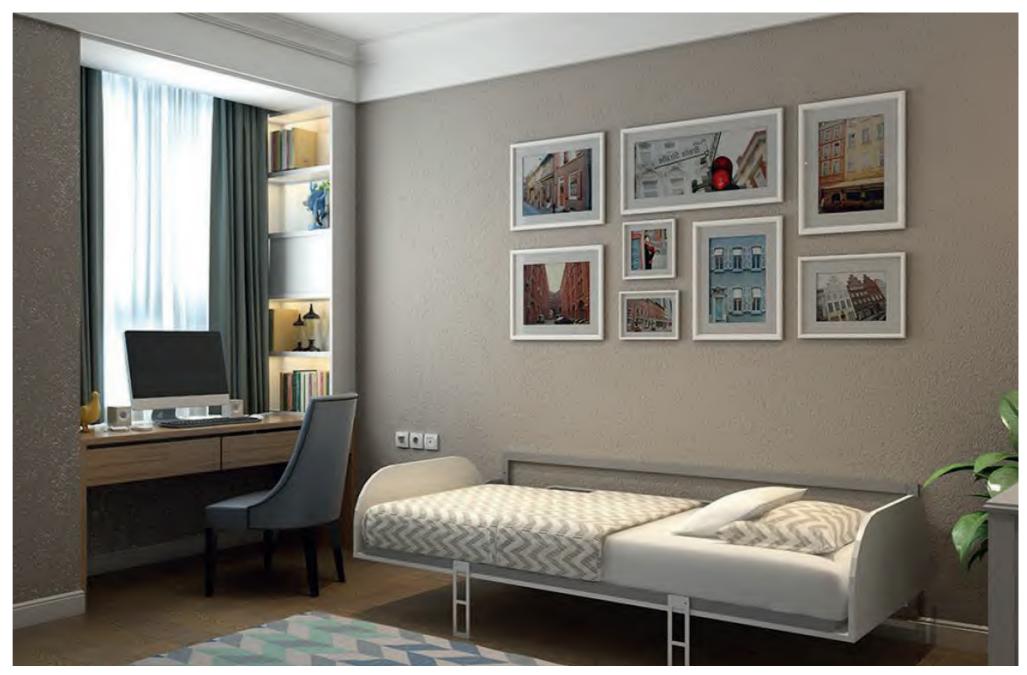

## Simple 90

- •Simple design with just a few components make for a perfect guest bed, kids bed, or discreet sleeping space in your office.
- This bed is a must-have for student dorms, micro-apartments, and rental properties due to its compact size and light construction.
- Light and modern twin/twin XL size murphy bed.
- A minimal number of components for easy assembly.
- •Lightweight metal wall mount frame with pre-drilled holes to assist with installation.
- •The soft and quiet opening mechanism is safe and easy to operate.
- Two support legs pop out when the bed is open and are invisible when it's closed.

Slatted mattress base for extra comfort.

Headboard and footboard keep mattress and bedding in place and conceal them from the view when the bed is closed.

Exceptional construction with the highest quality eco-friendly materials.