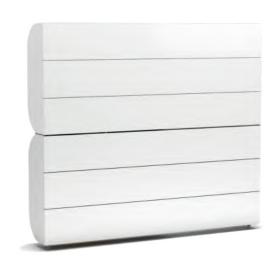

## Simple 90

- •Simple design with just a few components make for a perfect guest bed, kids bed, or discreet sleeping space in your office.
- This bed is a must-have for student dorms, micro-apartments, and rental properties due to its compact size and light construction.
- Light and modern twin/twin XL size murphy bed.
- A minimal number of components for easy assembly.
- •Lightweight metal wall mount frame with pre-drilled holes to assist with installation.
- •The soft and quiet opening mechanism is safe and easy to operate.
- Two support legs pop out when the bed is open and are invisible when it's closed.

Slatted mattress base for extra comfort.

Headboard and footboard keep mattress and bedding in place and conceal them from the view when the bed is closed.

Exceptional construction with the highest quality eco-friendly materials.