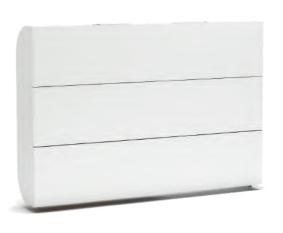

## Capsule

- A clean and modern cabinet fits in any interior.
- Small footprint-big space-saving potential.
  Use the top of the cabinet for extra storage or to display collectibles.
- •The innovative opening mechanism is very smooth and easy to operate.
- -Slatted mattress base for maximum comfort.
- •Fits up to 6" thick queen size foam mattress.
- •Two retractable legs pop out when the bed is open, and are invisible when it's closed.
- Exceptional construction with the highest quality eco-friendly materials.
- •All materials meet stringent requirements for safety and health standards.

Our new addition is here to prove that even the smallest of spaces can fit a queen bed.

Hidden in a sleek cabinet, a double-fold queen size bed is as comfortable as a traditional bed, but without the bulk.

This awesome bed only requires to be secured to the wall at one point.