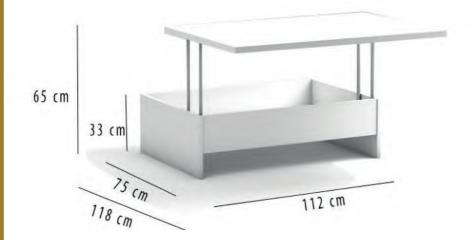

#### **Coffee Table**

Coffee table with top that lifts to create a sturdy, raised work surface; ideal for a living room, family room, or Office. Hidden storage space beneath the lift-up top—plenty of room for a throw blanket, remote controls, board games, and more