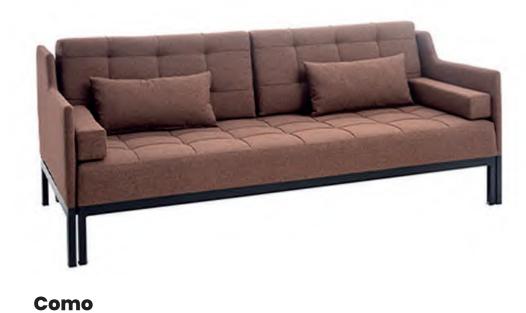

#### Como

With its intelligent, space-saving design, this sofa bed is a versatile choice for an office or a smaller guest area.

Compact and fits perfectly in narrow spaces, this 3 seater sofa easily folds out into a double bed. Concealed under the seat are leg supports for when you want to use it as a bed.