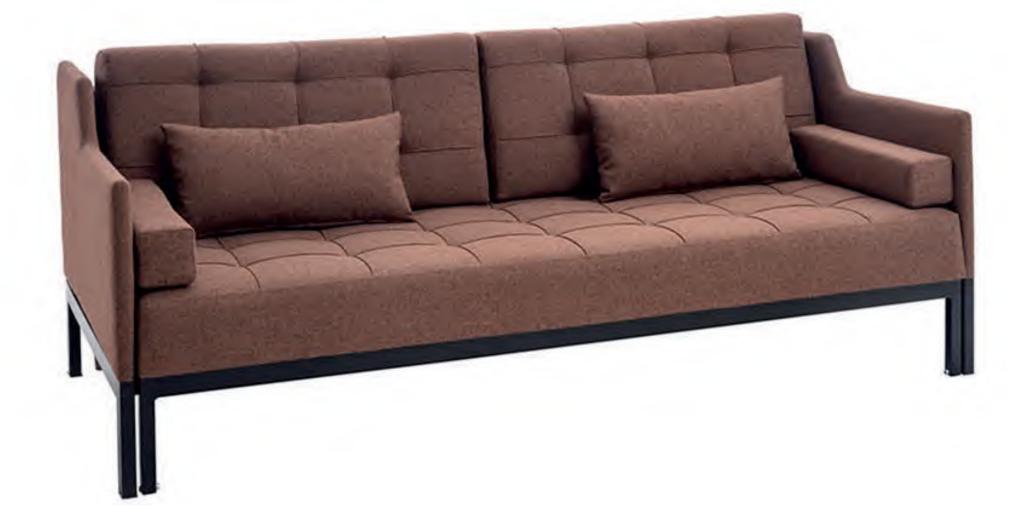

#### Como

With its intelligent, space-saving design, this sofa bed is a versatile choice for an office or a smaller guest area.

Compact and fits perfectly in narrow spaces, this 3 seater sofa easily folds out into a double bed. Concealed under the seat are leg supports for when you want to use it as a bed.