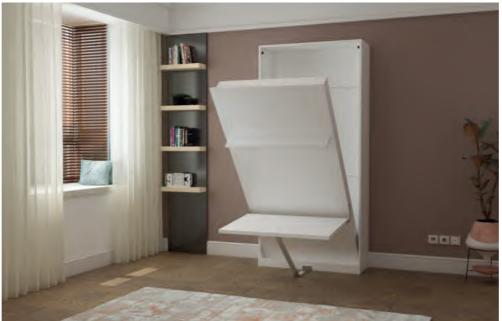

## Нарру

- Vertically opening single bed unit. You can make different Multimo sets with modules like wardrobe and table as shown in the photos. Price and size stated is only of bed unit.
- Did you know that a bed highly disturbs the consantration of especially primary school students on doing their homeworks? Happy offers you to use your room as two different rooms. When open, Happy makes it a bedroom, and when closed, it leaves all area for studying or playing.
- •The mattress, which has standard sizes that can be easily found in the market places, also available in Multimo stores.

Mattress size: Width 90cm, Length 190cm, Height 18cm.

Studying unit has 100cm width, 208cm height and 58cm depth.

You can put any number of bed and studying unit side by side and have a very efficient solution for student campuses.