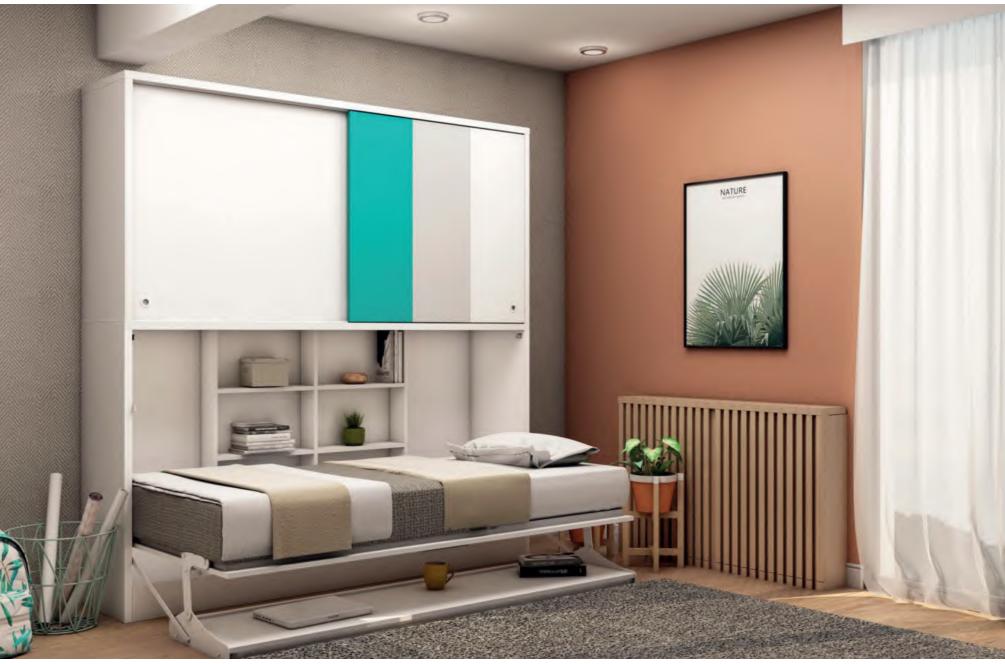

### **Nitro**

- Single wall bed, 2m wide desk, bookcase and closets are together in one unit.. You can use as a bed or as a desk. You do not need to remove any items from your desk before opening or closing your bed. Special mechanism always keeps the desk parallel to the floor during opening and closing. So all of your items can safely stay on the desk.
- Folding bed mechanism, also designed and produced by Multimo, has a minimum 10 years of lifetime and this period may extend much longer depending on a careful usage. Today, many people still use their 25 years old Multimo products in many homes.

Mattress size: Width 90cm , Length 190cm, Height 18cm.

We combined a bed, a bookcase, closets and a desk together only across a 2m long wall.

8

Model: 1114