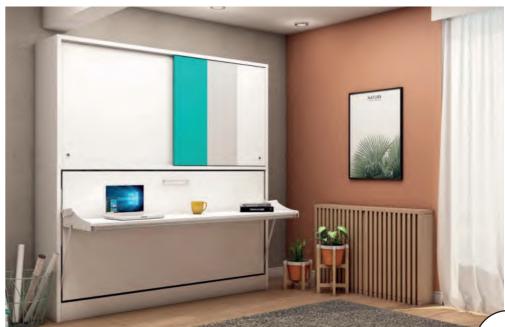

### **Nitro**

- Single wall bed, 2m wide desk, bookcase and closets are together in one unit.. You can use as a bed or as a desk. You do not need to remove any items from your desk before opening or closing your bed. Special mechanism always keeps the desk parallel to the floor during opening and closing. So all of your items can safely stay on the desk.
- Folding bed mechanism, also designed and produced by Multimo, has a minimum 10 years of lifetime and this period may extend much longer depending on a careful usage. Today, many people still use their 25 years old Multimo products in many homes.

Mattress size: Width 90cm , Length 190cm, Height 18cm.

We combined a bed, a bookcase, closets and a desk together only across a 2m long wall.

8

Model: 1114