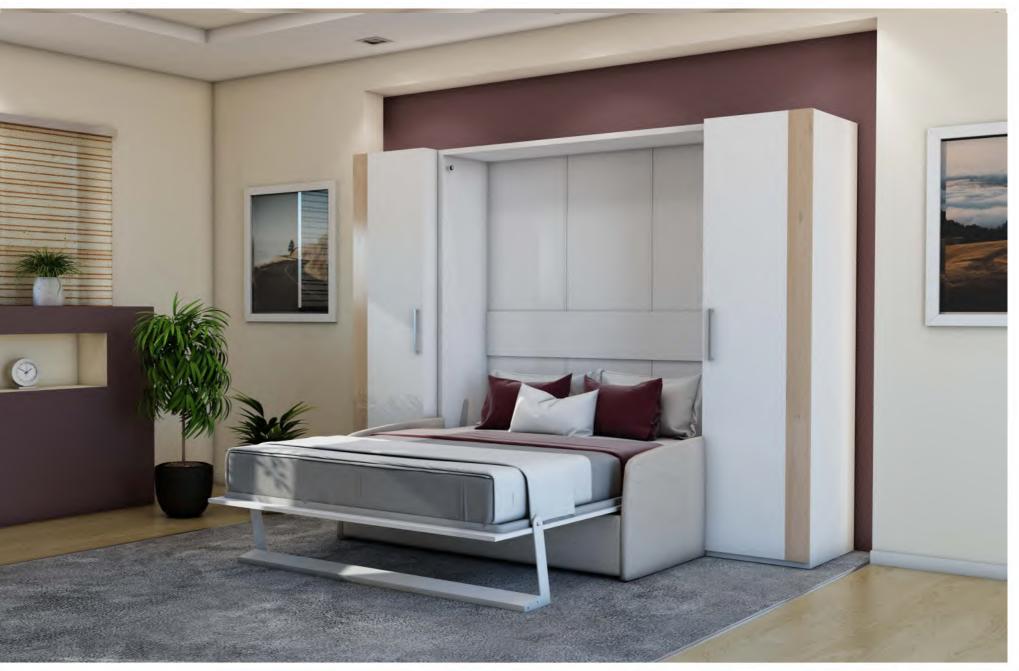

## Royal Queen Bed

- This luxury full size murphy bed is a part of Royal collection, space saving furniture for smart and comfortable home.
- -Slat mattress support system and mattress guards for extended comfort.
- •Updated hydraulic gas shocks for smooth and effortless operation. The cutting-edge opening mechanism allows a front panel of the bed to stay in any position to avoid accidental opening or closing.
- •Self-leveling shelf leg provides additional support when the bed is opened.

Seamlessly integrates with all additional components in the Royal collection.

An optional headboard can be added.