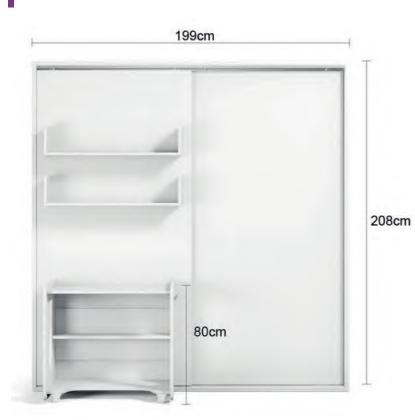

#### **Secret Desk Set**

If you don't want your living space to be narrowed because the tables and chairs are constantly occupying space in the kitchen and balcony, the solution is Hidden Table Set. You can optionally use the practical and useful modular Concealed Table Set units as separate semis.