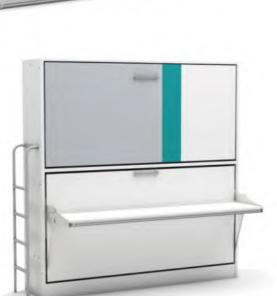

## **Space Saving Furniture**

Smart Bunk

**Smart Bunk Desk** 

**Academy Bunk** 

**Academy Bunk Desk** 

Simple Bunk

Compact

#### **Smart Bunk-Desk**

- •2 beds and a 2m long desk are combined in one furniture. At the times other than sleeping, you can fold away your beds and use your desk.
- •Beds are open seperately. So without sparing an other space for a second bed, you can use the upper bed of Smart Bunk Desk for your guests.

-As our all products, is produced with materials in EU quality standarts. Folding bed mechanism, also designed and produced by Multimo, has a minimum 10 years of lifetime and this period may extend much longer depending on a careful usage. 25 years old Multimo products are still working and being used in homes and offices safely. The mattress base is supported by aluminium frame and slats

for extra comfort and increasing the durableness.