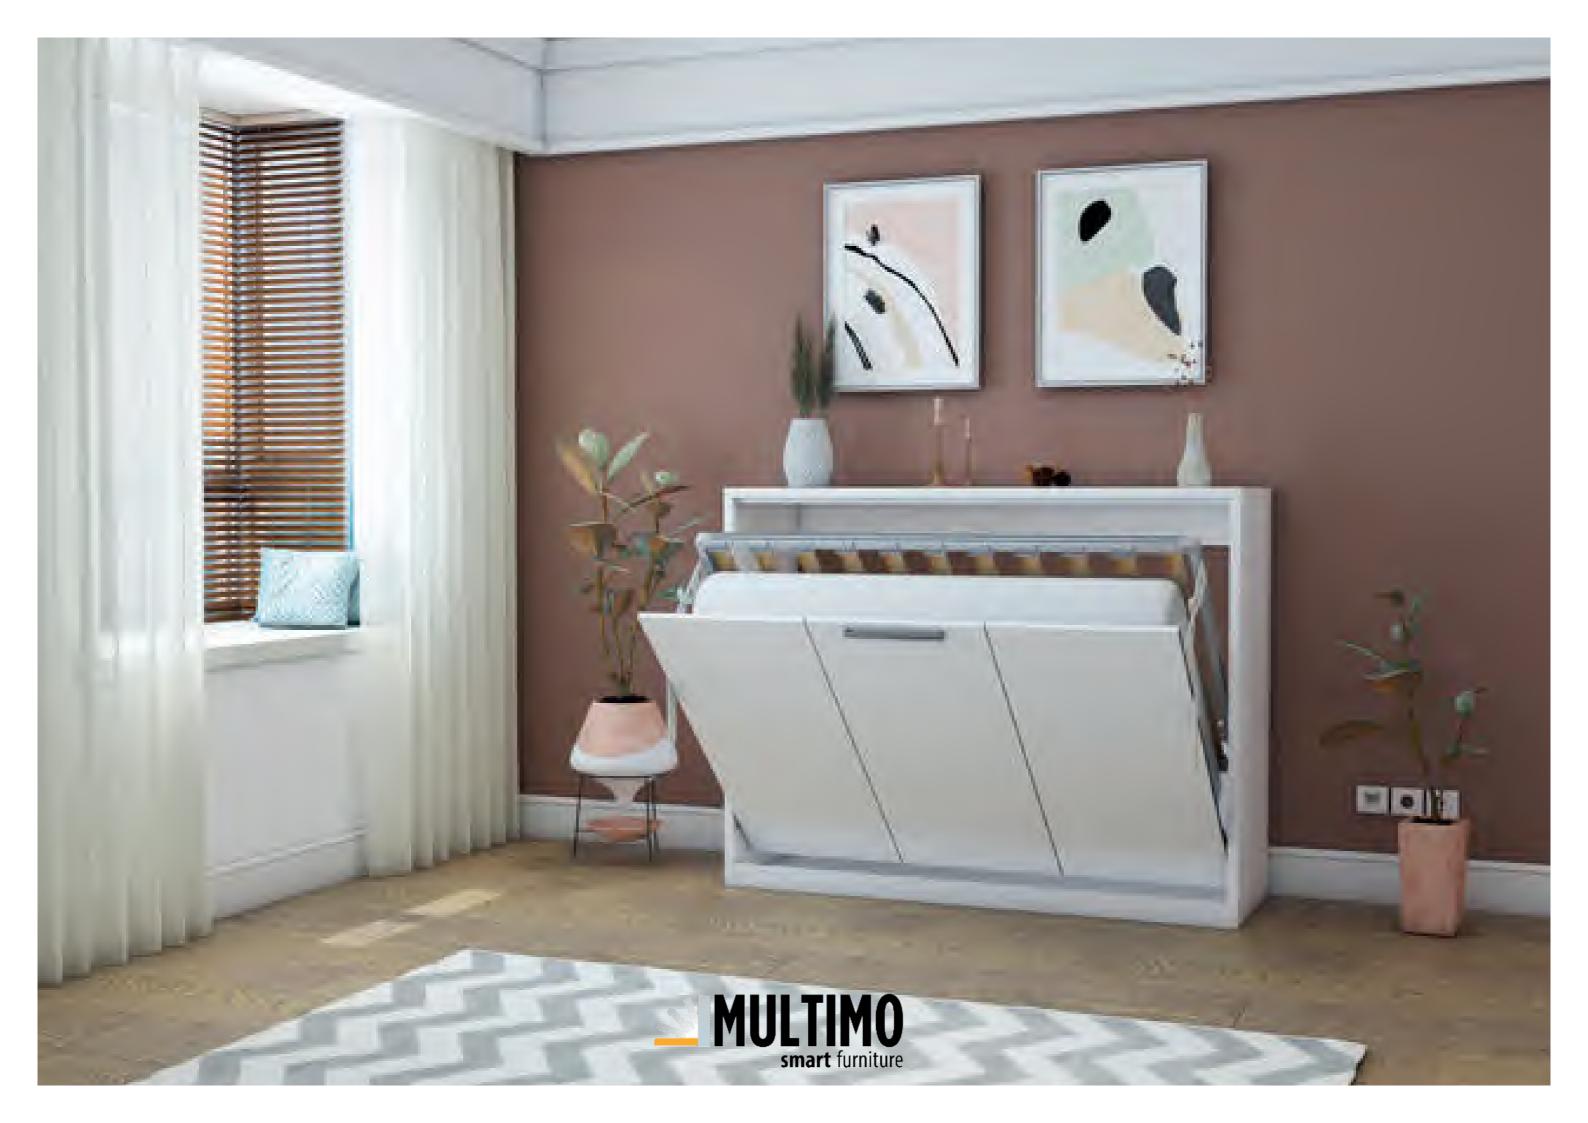

## Capsule

- A clean and modern cabinet fits in any interior.
- Small footprint-big space-saving potential.
  Use the top of the cabinet for extra storage or to display collectibles.
- •The innovative opening mechanism is very smooth and easy to operate.
- -Slatted mattress base for maximum comfort.
- •Fits up to 6" thick queen size foam mattress.
- •Two retractable legs pop out when the bed is open, and are invisible when it's closed.
- Exceptional construction with the highest quality eco-friendly materials.
- •All materials meet stringent requirements for safety and health standards.

Our new addition is here to prove that even the smallest of spaces can fit a queen bed.

Hidden in a sleek cabinet, a double-fold queen size bed is as comfortable as a traditional bed, but without the bulk.

This awesome bed only requires to be secured to the wall at one point.