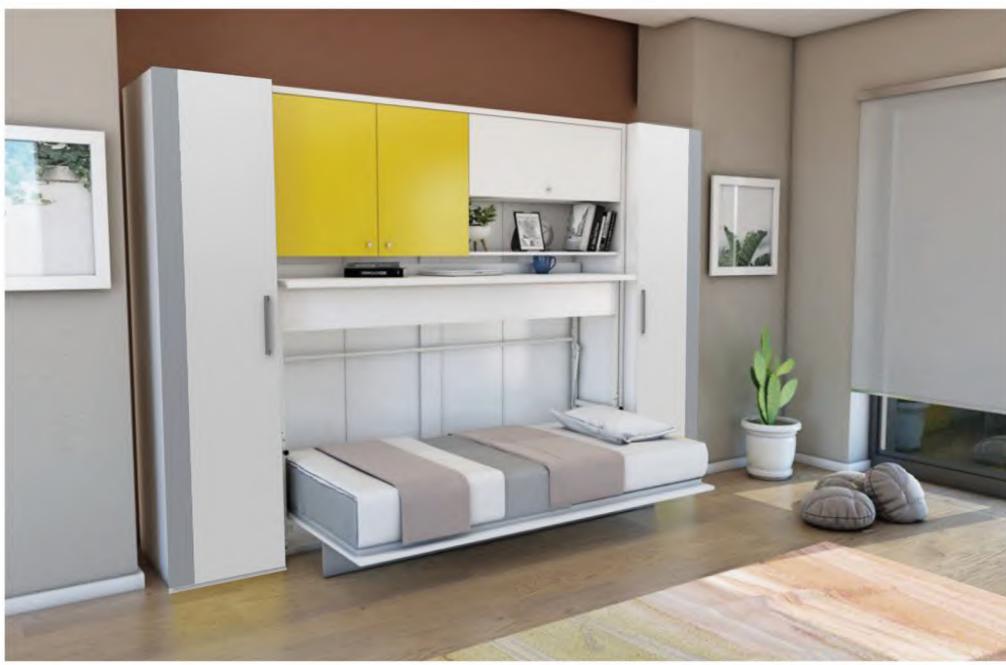

## Нарру

- Vertically opening single bed unit. You can make different Multimo sets with modules like wardrobe and table as shown in the photos. Price and size stated is only of bed unit.
- Did you know that a bed highly disturbs the consantration of especially primary school students on doing their homeworks? Happy offers you to use your room as two different rooms. When open, Happy makes it a bedroom, and when closed, it leaves all area for studying or playing.
- •The mattress, which has standard sizes that can be easily found in the market places, also available in Multimo stores.

Mattress size: Width 90cm, Length 190cm, Height 18cm.

Studying unit has 100cm width, 208cm height and 58cm depth.

You can put any number of bed and studying unit side by side and have a very efficient solution for student campuses.