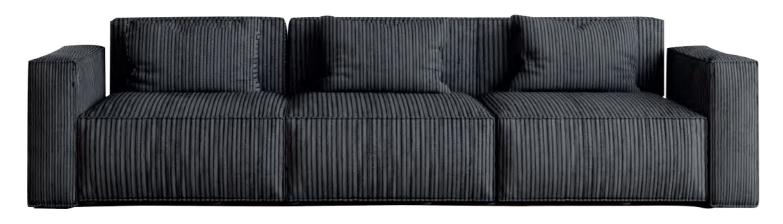

#### Como

With its intelligent, space-saving design, this sofa bed is a versatile choice for an office or a smaller guest area.

Compact and fits perfectly in narrow spaces, this 3 seater sofa easily folds out into a double bed. Concealed under the seat are leg supports for when you want to use it as a bed.