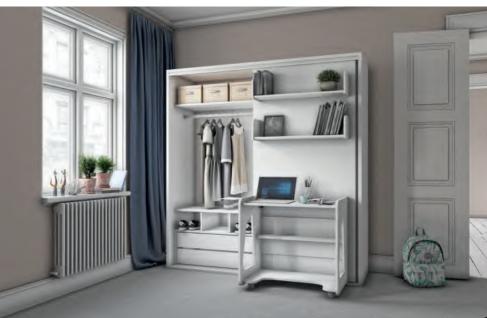

#### Academy

- This is a compact studying unit with side opening single bed, closets with sliding doors and 2m long desk functions. Special mechanism lets all items stand on the desk during opening and closing of the bed. The desk always keeps it parallel position to the floor.
- You can transform your wide desk to a bed when you wish..
- Multimo, the first brand coming to mind about space saving furnitures, developed Diva Academy that allows small apartments to contain all of sleeping, studying and storage solutions. Diva Academy also offers wide and free living space to places like student campuses for better hosting more than one student in a room.

Mattress size: Width 90cm, Length 190cm, Height 18cm.

Especially people who live in small and studio apartments know well how important it is to have a furniture with more than one function. Because it is almost impossible to put a bedroom, a studying room, a wardrobe and a bookcase all together in small apartments.