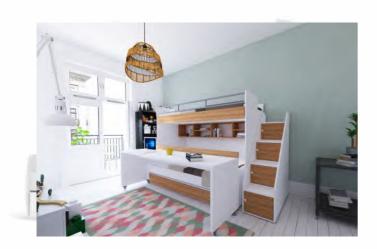

## **Academy Bunk**

- When you say bunk bed, do you only think of a double bed.Then meet the Diva Academy Bunk.
- The Diva Akademi Bunk bunk bed model, which has a fixed 85×190 cm bed on the upper floor, has a 90×190 cm single horizontal folding folding wall bed and a 2 meters wide functional work desk on the lower floor.
- You can easily open the bed at bedtime. If it is out of bedtime, you can easily lift the bed and use the table.