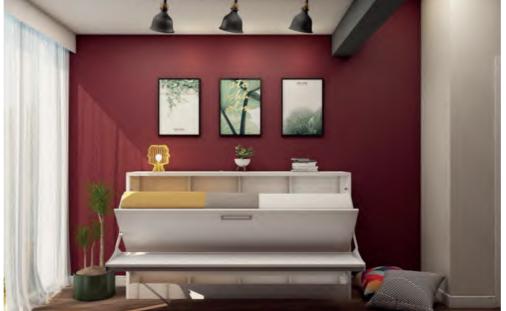

## Simple 90

- •Simple design with just a few components make for a perfect guest bed, kids bed, or discreet sleeping space in your office.
- This bed is a must-have for student dorms, micro-apartments, and rental properties due to its compact size and light construction.
- Light and modern twin/twin XL size murphy bed.
- A minimal number of components for easy assembly.
- •Lightweight metal wall mount frame with pre-drilled holes to assist with installation.
- •The soft and quiet opening mechanism is safe and easy to operate.
- Two support legs pop out when the bed is open and are invisible when it's closed.

Slatted mattress base for extra comfort.

Headboard and footboard keep mattress and bedding in place and conceal them from the view when the bed is closed.

Exceptional construction with the highest quality eco-friendly materials.