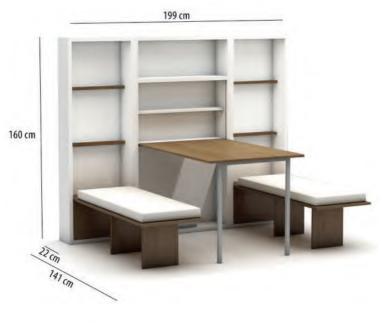

#### **Secret Desk Set**

If you don't want your living space to be narrowed because the tables and chairs are constantly occupying space in the kitchen and balcony, the solution is Hidden Table Set. You can optionally use the practical and useful modular Concealed Table Set units as separate semis.

Model: **490** 