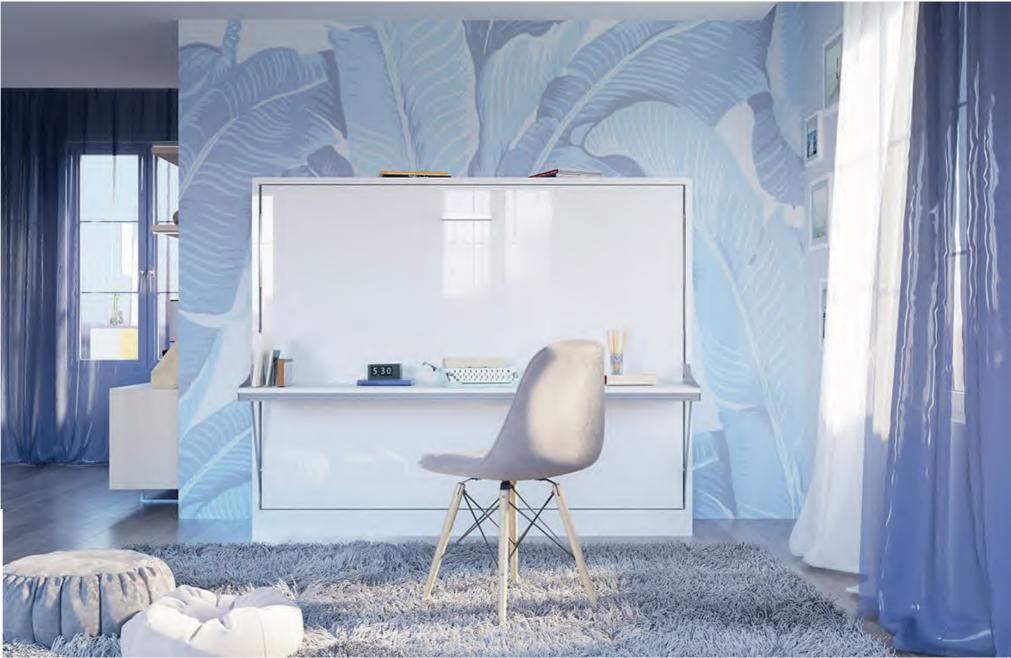

### **Nitro**

- Single wall bed, 2m wide desk, bookcase and closets are together in one unit.. You can use as a bed or as a desk. You do not need to remove any items from your desk before opening or closing your bed. Special mechanism always keeps the desk parallel to the floor during opening and closing. So all of your items can safely stay on the desk.
- Folding bed mechanism, also designed and produced by Multimo, has a minimum 10 years of lifetime and this period may extend much longer depending on a careful usage. Today, many people still use their 25 years old Multimo products in many homes.

Mattress size: Width 90cm , Length 190cm, Height 18cm.

We combined a bed, a bookcase, closets and a desk together only across a 2m long wall.

8

Model: 1114