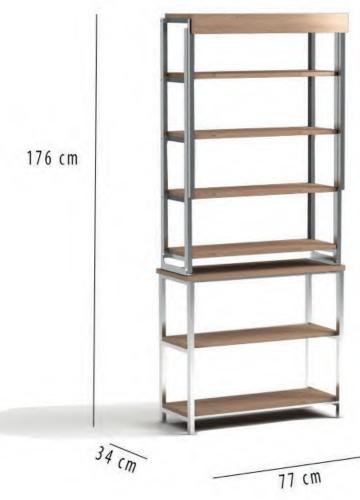

can be used to study, work, or entertain. It can be rolled away and moved if needed.
- Storage step ladder is included.



## **Space Saving Furniture**















**Secret Desk Module** 

**Secret Desk Set** 



**Secret Desk** 





**PRATICAL UNITS** 

#### **Secret Desk Set**

If you don't want your living space to be narrowed because the tables and chairs are constantly occupying space in the kitchen and balcony, the solution is Hidden Table Set. You can optionally use the practical and useful modular Concealed Table Set units as separate semis.











Model: **490** 

#### **Racket Table**

You can feel the magic effect thanks to its speacial designed mechanism .Multi-Function for Various Uses such as dining , laptop stand, coffe table or just a place to be nice decorated.







#### **Coffee Table**

Coffee table with top that lifts to create a sturdy, raised work surface; ideal for a living room, family room, or Office. Hidden storage space beneath the lift-up top—plenty of room for a throw blanket, remote controls, board games, and more

















#### Masomat

This wall-mounted desk adopts a convertible and folding design, which can be turned into a computer desk quickly from a closed cabinet 

Quick and easy extra desk space for kitchens,home-offices and rooms . Easy to assemble , deliver and carry.











## Pita

Picture frame turns to a practical table . The folding desk offers a compact and convenient place to work, read, write or eat.











## **Ironing Table**

Stationary, fixed position ironing board supported by telescoping leg, a