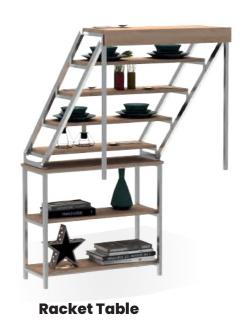

#### **Racket Table**

You can feel the magic effect thanks to its speacial designed mechanism .Multi-Function for Various Uses such as dining , laptop stand, coffe table or just a place to be nice decorated.