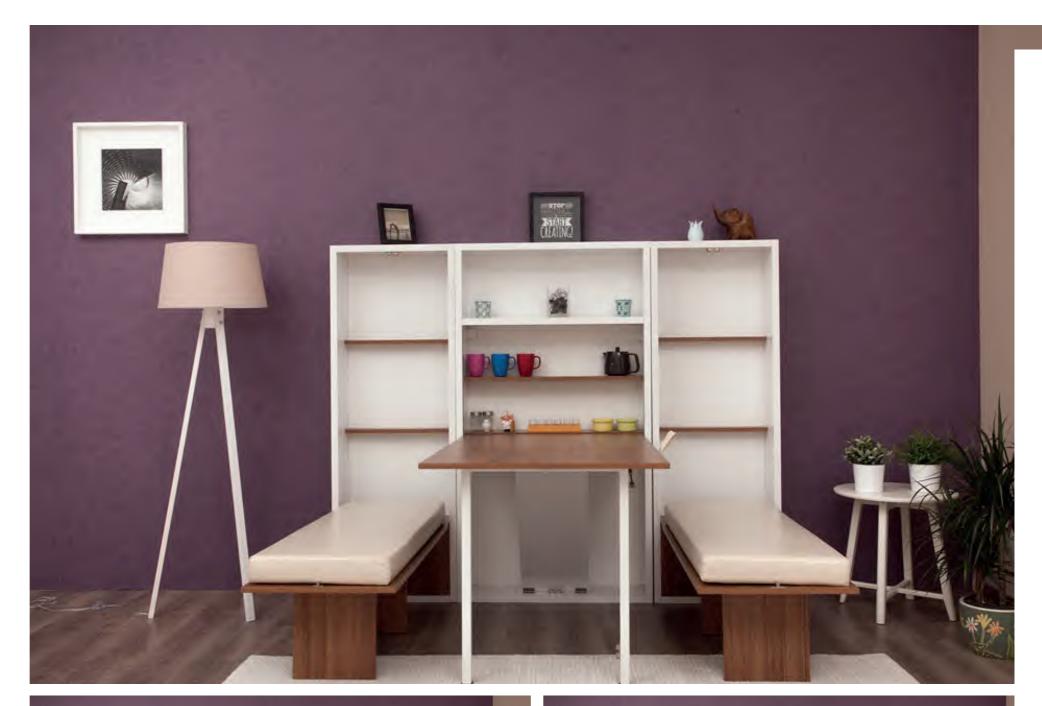

## Midi Capsule Set

- Offering 3 different basic functions together, MIDI CAP-SULE occupies only 1 meter of space on the wall of your home or office. MIDI CAPSULE has 3 different functions. These features are; bed module, table and upper cabinet.
- When the bed module is opened, it transforms into a single bed. When closed the table can be opened and used as both a dining and working table.

#### **Modular Products**

Model: **402-D** 

Model: **209-1** 

Model: **209** 

Two important points should be noted regarding the mattrasse model to be used. Since the bed frame is folded

If a spring mattress is preferred, the special design 16 cm thick folding mattress which we we have produced for this product.