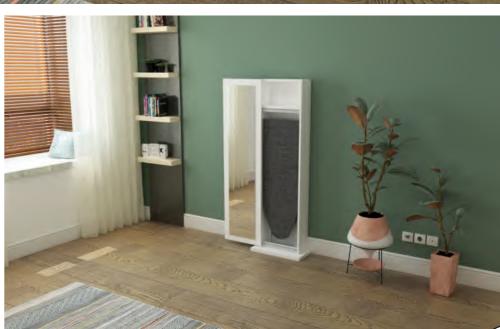

## **Ironing Table**

Stationary, fixed position ironing board supported by telescoping leg, anchored to the bottom of the cabinet, providing rigid a rigid ironing surface.