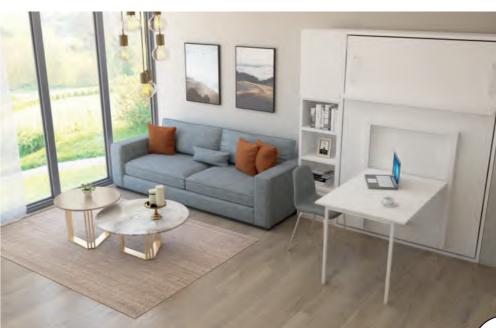

## Capsule

- A clean and modern cabinet fits in any interior.
- Small footprint-big space-saving potential.
  Use the top of the cabinet for extra storage or to display collectibles.
- •The innovative opening mechanism is very smooth and easy to operate.
- -Slatted mattress base for maximum comfort.
- •Fits up to 6" thick queen size foam mattress.
- •Two retractable legs pop out when the bed is open, and are invisible when it's closed.
- Exceptional construction with the highest quality eco-friendly materials.
- •All materials meet stringent requirements for safety and health standards.

Our new addition is here to prove that even the smallest of spaces can fit a queen bed.

Hidden in a sleek cabinet, a double-fold queen size bed is as comfortable as a traditional bed, but without the bulk.

This awesome bed only requires to be secured to the wall at one point.