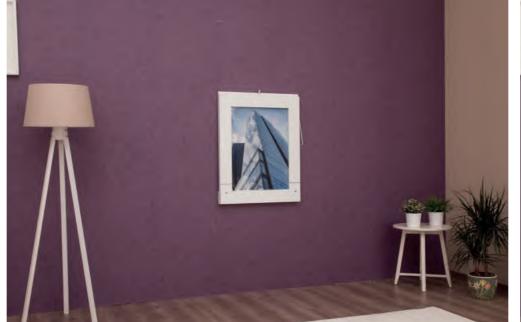

## Pita

Picture frame turns to a practical table . The folding desk offers a compact and convenient place to work, read, write or eat.