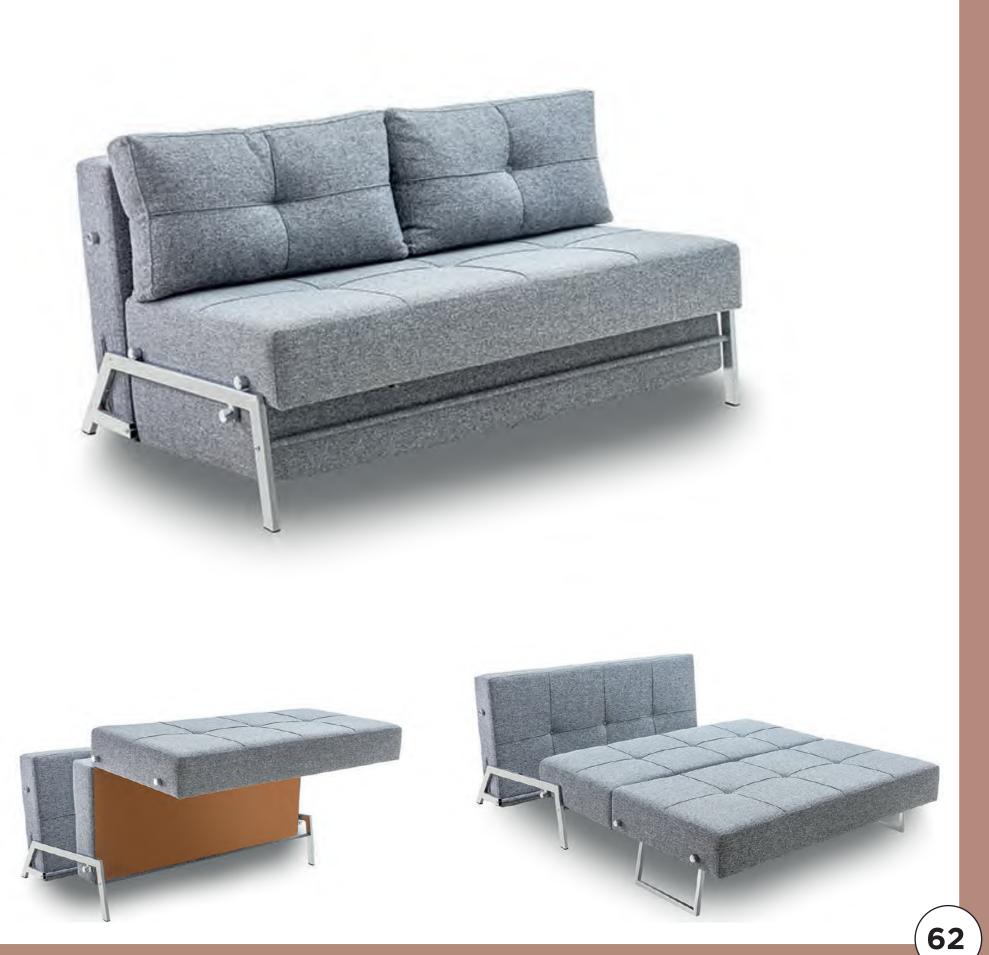

iber, so the sofa sleeper is super comfortable and Eco-friendly. You an enjoyable sitting and sleeping experience. Besides, the soft pillow can support your body nicely and distribute pressure when you lean on it.

The folding design of our sofa bed realizes smooth transition between sofa and bed to meet your different needs. In addition, it can also be based on individual needs into different forms of bed or sofa, to meet the needs of different people.

Due to the convenient folding design and sofa size, it is great for apartment dwellers, college dorms, family dens and when you are traveling or anywhere else space is limited. This sofa is suitable for video gaming, reading a book, watching movie, sleeping, etc, and is cost-effective and could sustain for durable and long time usage







#### Como

With its intelligent, space-saving design, this sofa bed is a versatile choice for an office or a smaller guest area.

Compact and fits perfectly in narrow spaces, this 3 seater sofa easily folds out into a double bed. Concealed under the seat are leg supports for when you want to use it as a bed.









### Wing

The Wing sofa has 3 modes, which can be easily converted into a bed, meet your different daily needs. 120°:as a sofa, perfect for watching movies and sports events. 160°:this is a recliner sofa, perfect for lying down and relaxing after work. 180°:this is a sleeper sofa, which could provide a comfortable sleeper bed for overnight guests.

This WING sofa bed made of breathable linen fabric comfort and durable, which is skin friendly and easy to clean, and the thicke