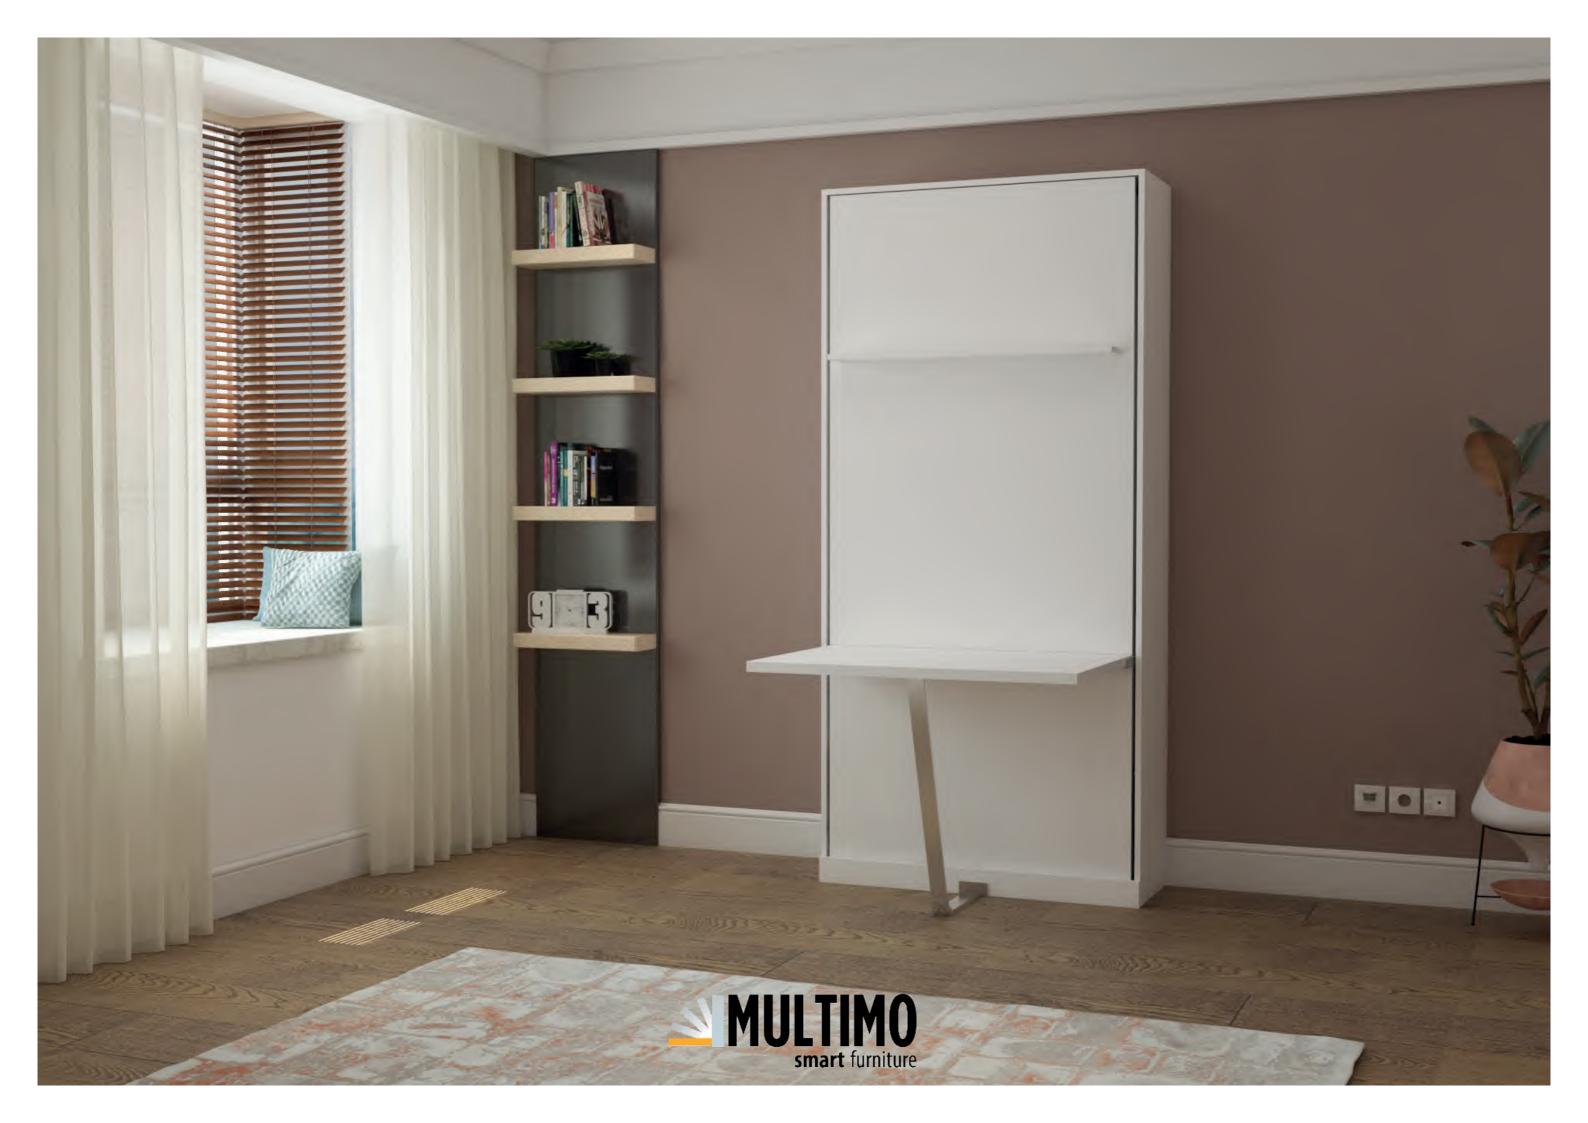

## Нарру

- Vertically opening single bed unit. You can make different Multimo sets with modules like wardrobe and table as shown in the photos. Price and size stated is only of bed unit.
- Did you know that a bed highly disturbs the consantration of especially primary school students on doing their homeworks? Happy offers you to use your room as two different rooms. When open, Happy makes it a bedroom, and when closed, it leaves all area for studying or playing.
- •The mattress, which has standard sizes that can be easily found in the market places, also available in Multimo stores.

Mattress size: Width 90cm, Length 190cm, Height 18cm.

Studying unit has 100cm width, 208cm height and 58cm depth.

You can put any number of bed and studying unit side by side and have a very efficient solution for student campuses.

### **Happy Desk Bed**

- •With the table option available for our vertical single bed, we offer 2 units across 1m wall, which would normally take 2m wide space. You do not need to remove any items from your desk before opening or closing your bed. Special mechanism always keeps the desk parallel to the floor during opening and closing. So all of your items can safely stay on the desk.
- Bed and studying unit are combined accross 1m wide area..
- •Especially in spaces where you have no room for studying desk and bed seperately, Happy Table is the best idea.
- Vertically opening single bed with the moving table attached to it needs only 1m wide wall, where you would need at least 2m for a seperate bed and a seperate desk.

Mattress size: Width 90cm, Length 190cm, Height 18cm.

As our all products, Happy is produced with materials in EU quality standarts. Folding bed mechanism, also designed and produced by Multimo, has a minimum 10 years of lifetime and this period may extend much longer depending on a careful usage. 35 years old Multimo products are still working and being used in homes and offices safely.