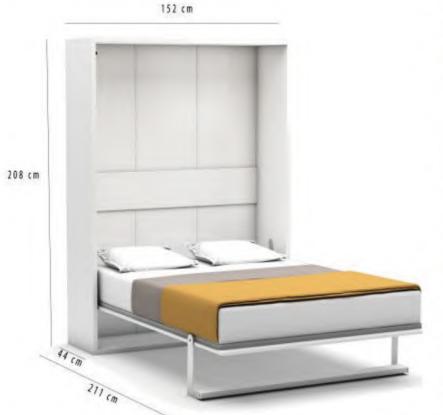

## Royal Queen Bed

- This luxury full size murphy bed is a part of Royal collection, space saving furniture for smart and comfortable home.
- -Slat mattress support system and mattress guards for extended comfort.
- •Updated hydraulic gas shocks for smooth and effortless operation. The cutting-edge opening mechanism allows a front panel of the bed to stay in any position to avoid accidental opening or closing.
- •Self-leveling shelf leg provides additional support when the bed is opened.

Seamlessly integrates with all additional components in the Royal collection.

An optional headboard can be added.