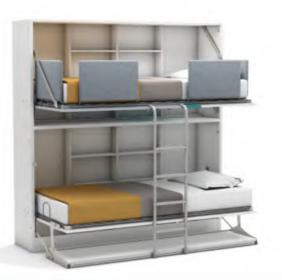

#### **Smart Bunk-Desk**

- •2 beds and a 2m long desk are combined in one furniture. At the times other than sleeping, you can fold away your beds and use your desk.
- •Beds are open seperately. So without sparing an other space for a second bed, you can use the upper bed of Smart Bunk Desk for your guests.

-As our all products, is produced with materials in EU quality standarts. Folding bed mechanism, also designed and produced by Multimo, has a minimum 10 years of lifetime and this period may extend much longer depending on a careful usage. 25 years old Multimo products are still working and being used in homes and offices safely. The mattress base is supported by aluminium frame and slats

for extra comfort and increasing the durableness.