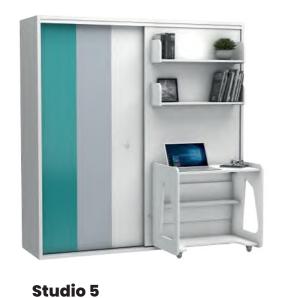

#### Studio 5

- This is a smart furniture that meets all needs of a teenager room in a single unit across only 2m long wall.
- This transformable unit combines a vertically opening single bed, a wide wardrobe with drawers and cabinet, a desk, a bookcase and a decorative mirror. Here you have everything for a teenager room with only a single transformable furniture. Bed side can change.
- •Studio 5 is a full teenager room set across 2 m long wall.
- •We combined all functions needed for a teenager room across a 2m long wall. Meet our smart furniture Studio 5 which comes out with many functions.

**Mattress sizes:** Width 90cm , Length 190cm, Height 18cm.

Wardrobe of Studio 5 presents a very wide storage with drawers and cabinet. Bed is produced in stadart sizes and designed to provide full comfort for sleeping and using in small rooms.