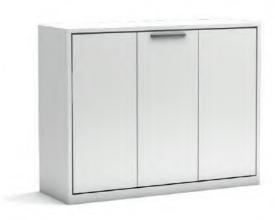

## Simple 90

- •Simple design with just a few components make for a perfect guest bed, kids bed, or discreet sleeping space in your office.
- This bed is a must-have for student dorms, micro-apartments, and rental properties due to its compact size and light construction.
- Light and modern twin/twin XL size murphy bed.
- A minimal number of components for easy assembly.
- •Lightweight metal wall mount frame with pre-drilled holes to assist with installation.
- •The soft and quiet opening mechanism is safe and easy to operate.
- Two support legs pop out when the bed is open and are invisible when it's closed.

Slatted mattress base for extra comfort.

Headboard and footboard keep mattress and bedding in place and conceal them from the view when the bed is closed.

Exceptional construction with the highest quality eco-friendly materials.

## Simple 140

- -Light and modern full size murphy bed.
- -A minimal number of components for easy assembly.
- Lightweight metal wall mount frame with pre-drilled holes to assist with installation.
- The soft and quiet opening mechanism is safe and easy to operate.
- Two support legs pop out when the bed is open and are invisible when it's closed.
- -Slatted mattress base for extra comfort.
- -Headboard and footboard keep mattress and bedding in place and conceal them from the view when the bed is closed.
- Exceptional construction with the highest quality eco-friendly materials.

Our lightest full size murphy bed so far is also the easiest to assemble. Simple design with just a few components make for a perfect guest bed, kids bed, or discreet sleeping space in your office.

This bed is a must-have for student dorms, micro-apartments, and rental properties due to its compact size and light construction.