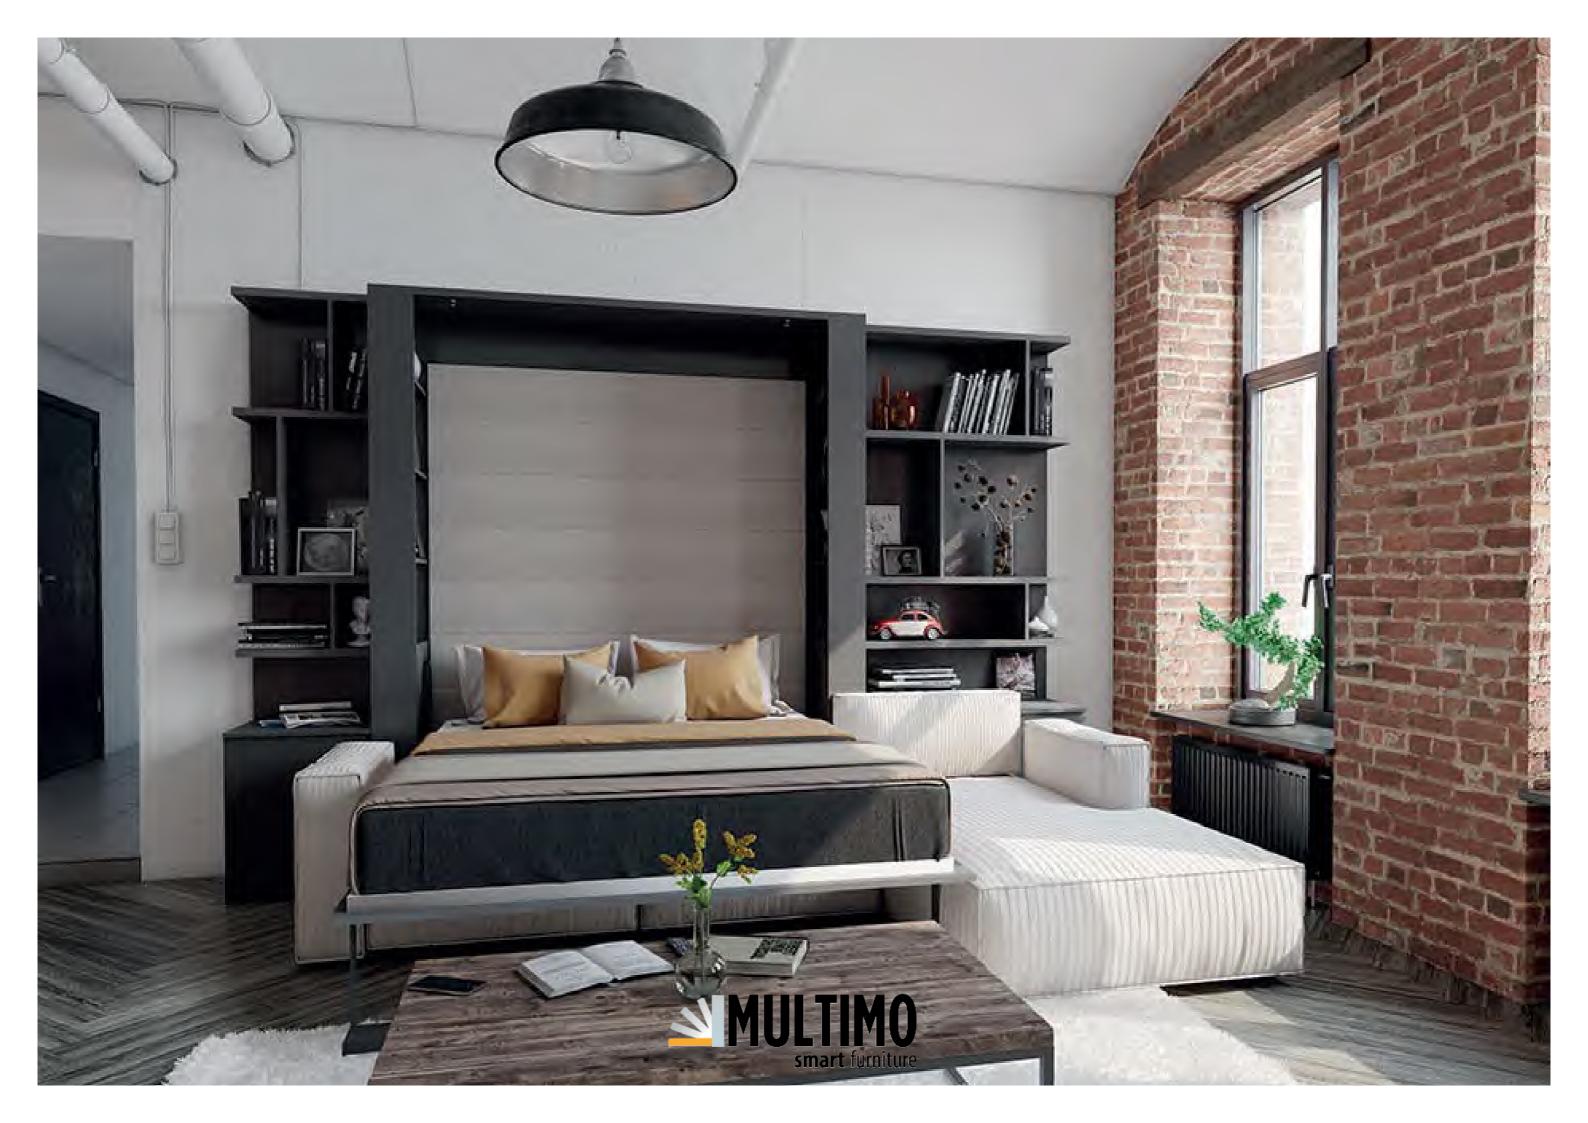

#### **Loft Bed**

- •Vertically opening double bed unit. You can make different Multimo sets with modules like wardrobe and bookcase as shown in the photos. Price and size stated are of bed unit only.
- One of the issues in studio or one bedroom apartments and small rooms is the space that is occupied by bed. As the space is already limited, the bed makes it almost impossible to walk around. When you start placing your other furnitures like wardrobes and shelves, things get even worse. Here, Loft Bed provides you the free space and comfort you need around with its foldable double bed.

Mattress sizes: Width 140cm , Length 190cm, Height 18cm.

We present Loft Bed that saves space with its foldable bed and offers additional storage area with its side modules like bookcase, wardrobe and shelves.