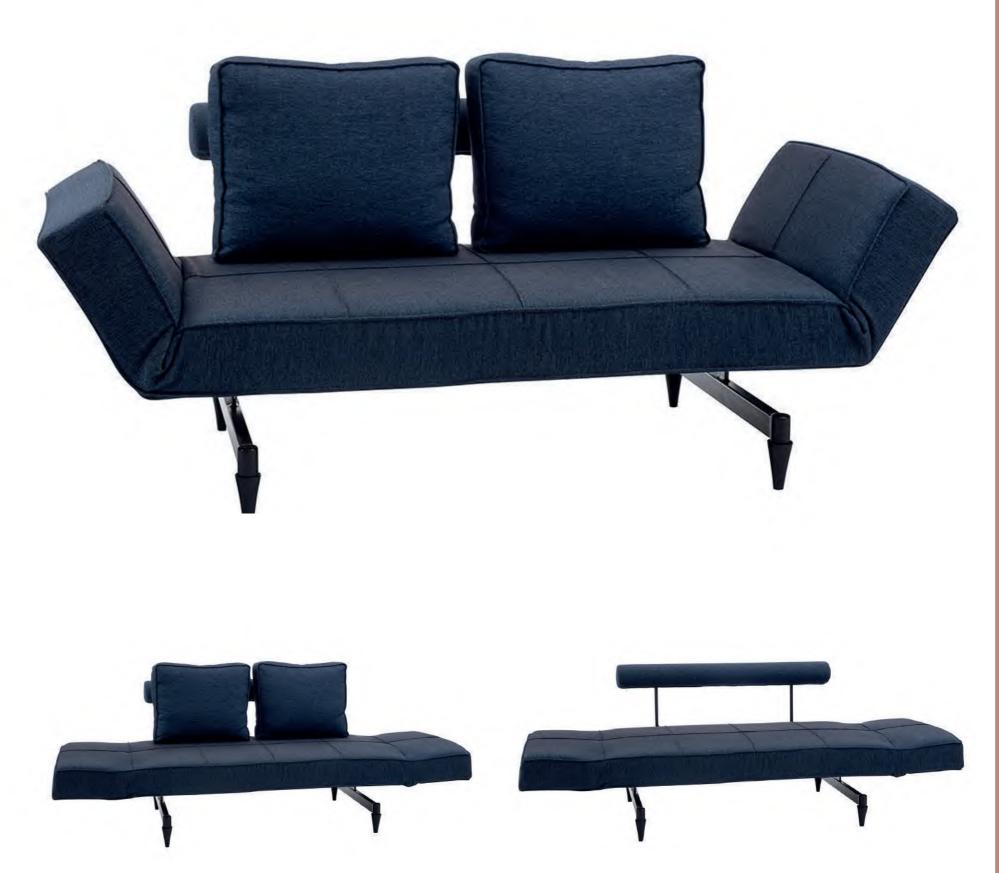

#### Como

With its intelligent, space-saving design, this sofa bed is a versatile choice for an office or a smaller guest area.

Compact and fits perfectly in narrow spaces, this 3 seater sofa easily folds out into a double bed. Concealed under the seat are leg supports for when you want to use it as a bed.