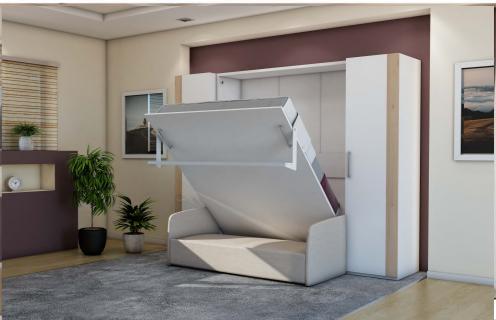

## Нарру

- Vertically opening single bed unit. You can make different Multimo sets with modules like wardrobe and table as shown in the photos. Price and size stated is only of bed unit.
- Did you know that a bed highly disturbs the consantration of especially primary school students on doing their homeworks? Happy offers you to use your room as two different rooms. When open, Happy makes it a bedroom, and when closed, it leaves all area for studying or playing.
- •The mattress, which has standard sizes that can be easily found in the market places, also available in Multimo stores.

Mattress size: Width 90cm, Length 190cm, Height 18cm.

Studying unit has 100cm width, 208cm height and 58cm depth.

You can put any number of bed and studying unit side by side and have a very efficient solution for student campuses.

### **Happy Desk Bed**

- •With the table option available for our vertical single bed, we offer 2 units across 1m wall, which would normally take 2m wide space. You do not need to remove any items from your desk before opening or closing your bed. Special mechanism always keeps the desk parallel to the floor during opening and closing. So all of your items can safely stay on the desk.
- Bed and studying unit are combined accross 1m wide area..
- •Especially in spaces where you have no room for studying desk and bed seperately, Happy Table is the best idea.
- Vertically opening single bed with the moving table attached to it needs only 1m wide wall, where you would need at least 2m for a seperate bed and a seperate desk.