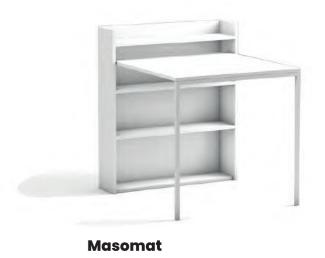

#### Masomat

This wall-mounted desk adopts a convertible and folding design, which can be turned into a computer desk quickly from a closed cabinet 

Quick and easy extra desk space for kitchens,home-offices and rooms . Easy to assemble , deliver and carry.