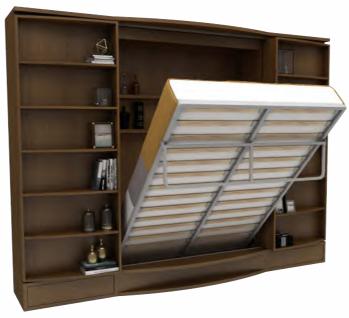

#### Nova Queen Bed

- Another creative solution for narrow spaces with a concealed double bed that opens vertically, showcase/bookshelf, double-door wardrobe, closet and extra cabinets. Its bed is hidden behind the display covers that move left and right on the slide-rail.

The unit is only visible as a showcase and a bookcase when the bed is in the closed position.

- You can easily open the doors on the sliding rails when you need it.
- Your double bed, measuring 140×200 cm and 18 cm high, opens easily and you get all the sleeping comfort you would get from a standard bed.
- Sliding Suit, which will add a different elegance to your home thanks to its specially designed stylish appearance, is a creative solution for narrow spaces.