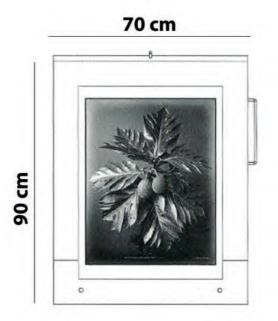

## Pita

Picture frame turns to a practical table . The folding desk offers a compact and convenient place to work, read, write or eat.