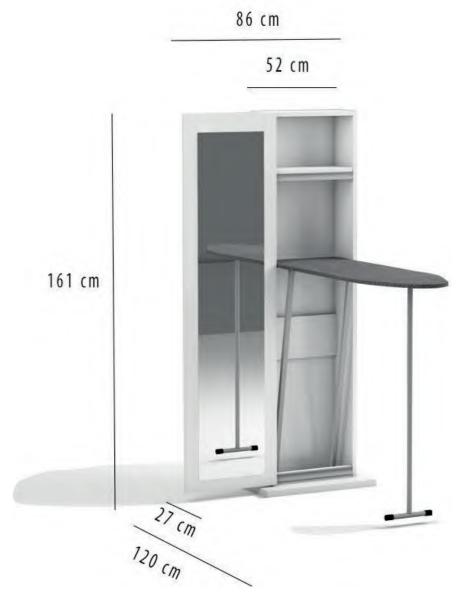

## **Ironing Table**

Stationary, fixed position ironing board supported by telescoping leg, anchored to the bottom of the cabinet, providing rigid a rigid ironing surface.