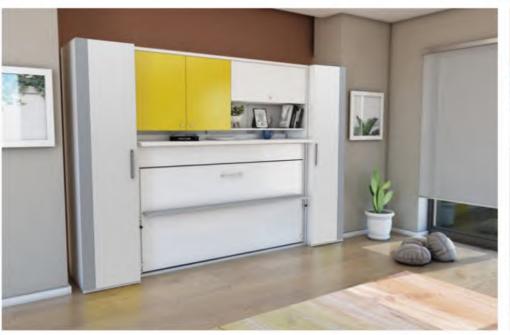

## Нарру

- Vertically opening single bed unit. You can make different Multimo sets with modules like wardrobe and table as shown in the photos. Price and size stated is only of bed unit.
- Did you know that a bed highly disturbs the consantration of especially primary school students on doing their homeworks? Happy offers you to use your room as two different rooms. When open, Happy makes it a bedroom, and when closed, it leaves all area for studying or playing.
- •The mattress, which has standard sizes that can be easily found in the market places, also available in Multimo stores.

Mattress size: Width 90cm, Length 190cm, Height 18cm.

Studying unit has 100cm width, 208cm height and 58cm depth.

You can put any number of bed and studying unit side by side and have a very efficient solution for student campuses.