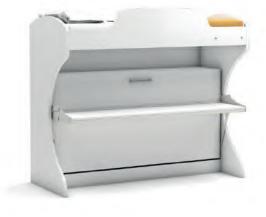

#### Academy

- This is a compact studying unit with side opening single bed, closets with sliding doors and 2m long desk functions. Special mechanism lets all items stand on the desk during opening and closing of the bed. The desk always keeps it parallel position to the floor.
- You can transform your wide desk to a bed when you wish..
- Multimo, the first brand coming to mind about space saving furnitures, developed Diva Academy that allows small apartments to contain all of sleeping, studying and storage solutions. Diva Academy also offers wide and free living space to places like student campuses for better hosting more than one student in a room.

Mattress size: Width 90cm, Length 190cm, Height 18cm.

Especially people who live in small and studio apartments know well how important it is to have a furniture with more than one function. Because it is almost impossible to put a bedroom, a studying room, a wardrobe and a bookcase all together in small apartments.