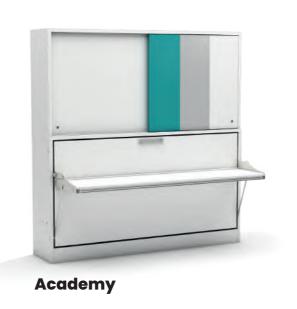

#### Academy

- This is a compact studying unit with side opening single bed, closets with sliding doors and 2m long desk functions. Special mechanism lets all items stand on the desk during opening and closing of the bed. The desk always keeps it parallel position to the floor.
- You can transform your wide desk to a bed when you wish..
- Multimo, the first brand coming to mind about space saving furnitures, developed Diva Academy that allows small apartments to contain all of sleeping, studying and storage solutions. Diva Academy also offers wide and free living space to places like student campuses for better hosting more than one student in a room.

Mattress size: Width 90cm, Length 190cm, Height 18cm.

Especially people who live in small and studio apartments know well how important it is to have a furniture with more than one function. Because it is almost impossible to put a bedroom, a studying room, a wardrobe and a bookcase all together in small apartments.