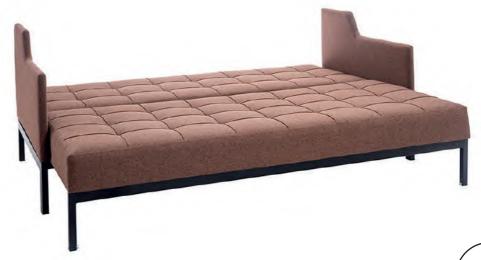

#### Como

With its intelligent, space-saving design, this sofa bed is a versatile choice for an office or a smaller guest area.

Compact and fits perfectly in narrow spaces, this 3 seater sofa easily folds out into a double bed. Concealed under the seat are leg supports for when you want to use it as a bed.