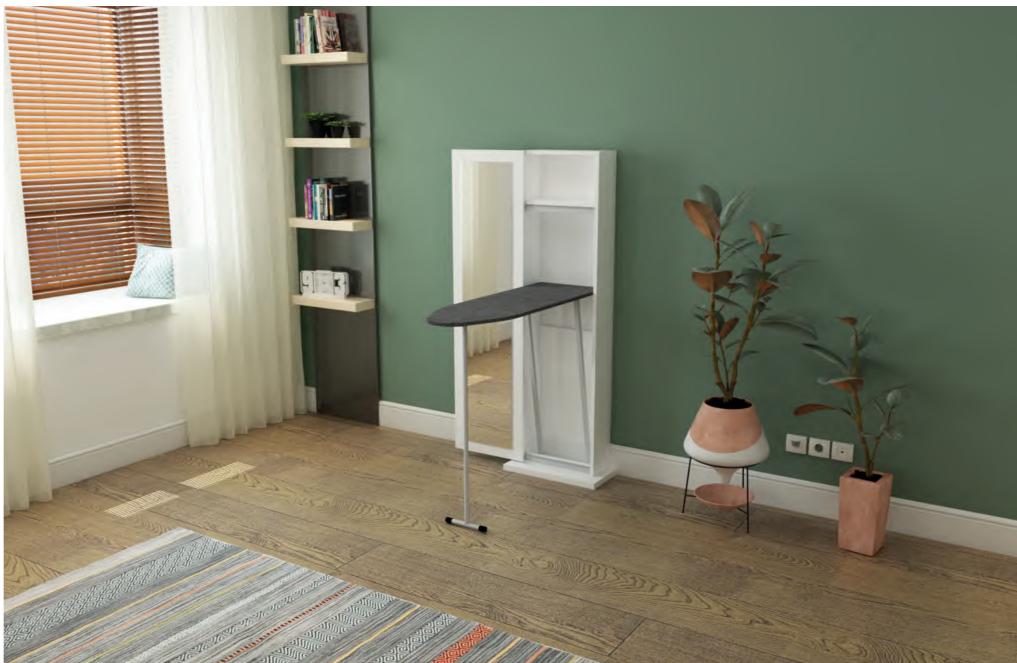

## **Ironing Table**

Stationary, fixed position ironing board supported by telescoping leg, anchored to the bottom of the cabinet, providing rigid a rigid ironing surface.