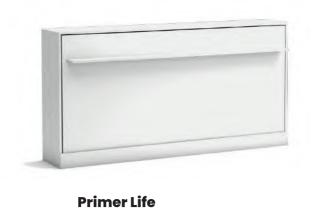

## **Primer Double**

- We have wall beds for every occasion and any budget. For random sleepovers and casual family visits.
- •Easy to put together and the same outstanding quality. This bed features a minimalist design with a hydraulic opening mechanism.

Easy to assemble 3 pieces front panel.

Light and sturdy cabinet frame.

Built using eco-friendly and recyclable materials.