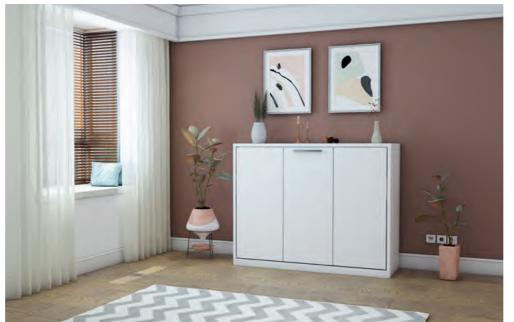

## Simple 90

- •Simple design with just a few components make for a perfect guest bed, kids bed, or discreet sleeping space in your office.
- This bed is a must-have for student dorms, micro-apartments, and rental properties due to its compact size and light construction.
- Light and modern twin/twin XL size murphy bed.
- A minimal number of components for easy assembly.
- •Lightweight metal wall mount frame with pre-drilled holes to assist with installation.
- •The soft and quiet opening mechanism is safe and easy to operate.
- Two support legs pop out when the bed is open and are invisible when it's closed.

Slatted mattress base for extra comfort.

Headboard and footboard keep mattress and bedding in place and conceal them from the view when the bed is closed.

Exceptional construction with the highest quality eco-friendly materials.