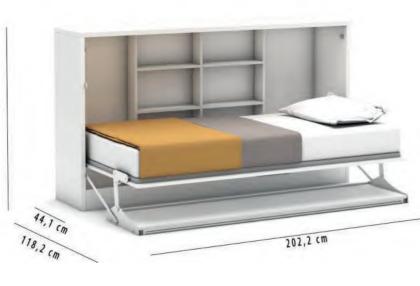

### **Nitro**

- Single wall bed, 2m wide desk, bookcase and closets are together in one unit.. You can use as a bed or as a desk. You do not need to remove any items from your desk before opening or closing your bed. Special mechanism always keeps the desk parallel to the floor during opening and closing. So all of your items can safely stay on the desk.
- Folding bed mechanism, also designed and produced by Multimo, has a minimum 10 years of lifetime and this period may extend much longer depending on a careful usage. Today, many people still use their 25 years old Multimo products in many homes.

Mattress size: Width 90cm , Length 190cm, Height 18cm.

We combined a bed, a bookcase, closets and a desk together only across a 2m long wall.

8

Model: 1114