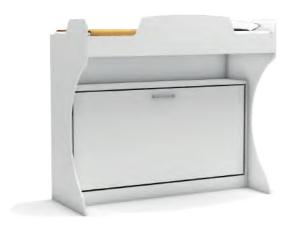

#### Academy

- This is a compact studying unit with side opening single bed, closets with sliding doors and 2m long desk functions. Special mechanism lets all items stand on the desk during opening and closing of the bed. The desk always keeps it parallel position to the floor.
- You can transform your wide desk to a bed when you wish..
- Multimo, the first brand coming to mind about space saving furnitures, developed Diva Academy that allows small apartments to contain all of sleeping, studying and storage solutions. Diva Academy also offers wide and free living space to places like student campuses for better hosting more than one student in a room.

Mattress size: Width 90cm, Length 190cm, Height 18cm.

Especially people who live in small and studio apartments know well how important it is to have a furniture with more than one function. Because it is almost impossible to put a bedroom, a studying room, a wardrobe and a bookcase all together in small apartments.