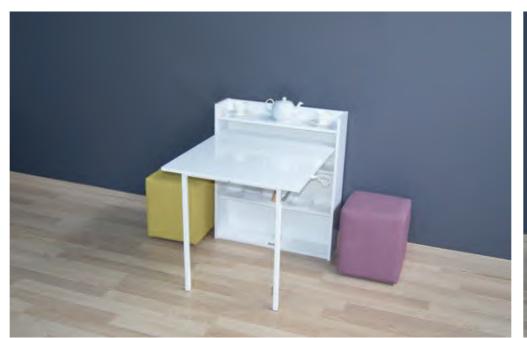

## Pita

Picture frame turns to a practical table . The folding desk offers a compact and convenient place to work, read, write or eat.