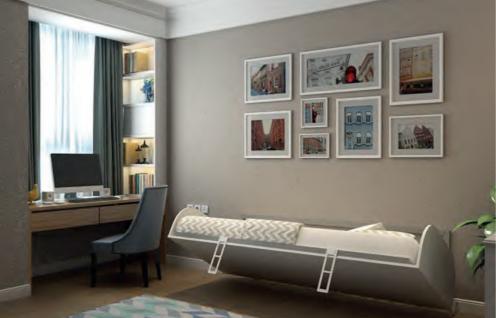

## Simple 90

- •Simple design with just a few components make for a perfect guest bed, kids bed, or discreet sleeping space in your office.
- This bed is a must-have for student dorms, micro-apartments, and rental properties due to its compact size and light construction.
- Light and modern twin/twin XL size murphy bed.
- A minimal number of components for easy assembly.
- •Lightweight metal wall mount frame with pre-drilled holes to assist with installation.
- •The soft and quiet opening mechanism is safe and easy to operate.
- Two support legs pop out when the bed is open and are invisible when it's closed.

Slatted mattress base for extra comfort.

Headboard and footboard keep mattress and bedding in place and conceal them from the view when the bed is closed.

Exceptional construction with the highest quality eco-friendly materials.