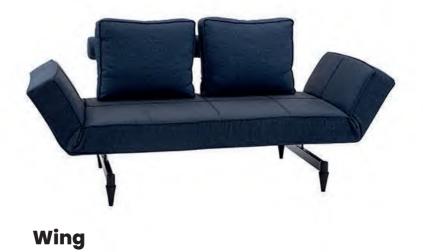

### Wing

The Wing sofa has 3 modes, which can be easily converted into a bed, meet your different daily needs. 120°:as a sofa, perfect for watching movies and sports events. 160°:this is a recliner sofa, perfect for lying down and relaxing after work. 180°:this is a sleeper sofa, which could provide a comfortable sleeper bed for overnight guests.

This WING sofa bed made of breathable linen fabric comfort and durable, which is skin friendly and easy to clean, and the thicken sponge provide you all-round comfort when you sit or lie or sleep on the sofa, make the fatigue of a day's work disappear.

The support structure of the WING sofa is designed according to the principle of structural mechanics, the four wood legs which can provide stable support for you.sturdy and not damage the floor.

The fashionable and modern style, suitable for any apartment, home, living room, studio and dorms, especially in small spaces, the muti-functional sofa bed make more option in your life.