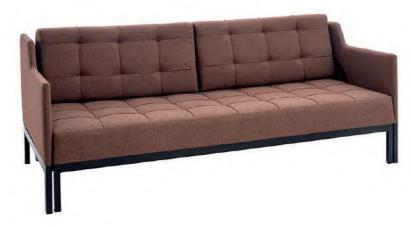

#### Como

With its intelligent, space-saving design, this sofa bed is a versatile choice for an office or a smaller guest area.

Compact and fits perfectly in narrow spaces, this 3 seater sofa easily folds out into a double bed. Concealed under the seat are leg supports for when you want to use it as a bed.