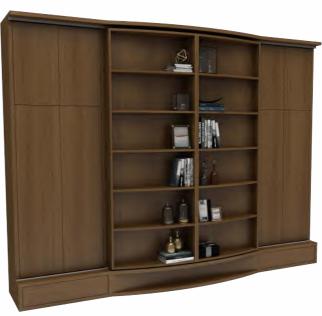

#### **Saloon New**

•Saloon is an ideal product especially for furnishing studio apartments. It saves a big area in your room with a hidden double bed, a TV unit, shelves for decoration and books and an extra wardrobe modules. Bed is hidden behind the side-ways sliding two shelves. This furniture renders a nice decorative TV unit when its bed is closed.

•With Saloon, you have all of the room for yourself in daytime and open the bed only whenever you need it. You will also be happy to host your over-night guests with this double bed, which does not occupy a seperate room in your apartment.

Mattress sizes: Width 140cm, Length 190cm, Height 18cm.

If you are looking at a Multimo smart furniture, get ready for pretty surprises! Even it seems like a TV unit, it is never only a TV unit!