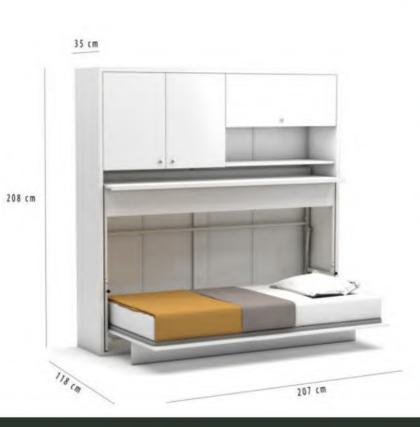

### **Life Desk**

- •Horizontally opening single bed and 2m desk are together. You do not need to remove any items from your desk before opening or closing your bed. Special mechanism always keeps the desk parallel to the floor during opening and closing. So all of your items can safely stay on the desk.
- You can get rid of your space-occupying bed and open space for living in your room or office by this foldable bed. Besides, if you need an extra bed for your guests but have no free space in your home, Multimo wall beds are the best solution for you.
- You can use its desk by closing the bed, and the bed is not going to be visible in your room during daytime. Table Bed, which may have an additional richness with shelves and pano options, is going to give you the best comfort in your place with its special mechanism.

**Mattress sizes:** Width 90cm, Length 190cm, Height 18cm.

You can have different functions accross 2m wall thanks to foldable single bed of Table Bed.