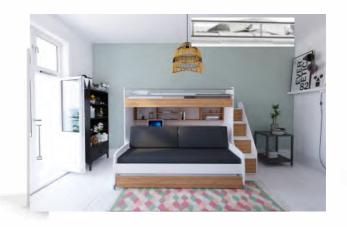

### **Frogg Desk Bed**

- Offering two different functions in a single space, FROGG provides maximum space savings in narrow spaces at any time of the day. Unlike similar products, the 4-person table included in the bed module is completely foldable and does not take up any space.
- Thanks to the cabinet modules that you can optionally add to the sides, you will be able to fit a wardrobe, shelves, table and bed in the space where you can fit only one bed.
- If you think that the square meters of houses are getting smaller today, you can better understand how important space-saving furniture has become. It is very difficult to choose furniture for one-room studio apartments or 1+1 apartments and to fit them into your home. When you add a table and a wardrobe, there is almost no living space in your home.

Inner Bed Size: Width: 140 cm Length: 190 cm Height: 18 cm

It should be used with an inner bearing with a minimum weight of 24Kg.