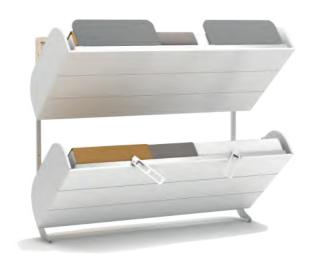

## Simple Bunk

- •Our lightest bunk murphy bed so far is also the easiest to assemble. Simple design with just a few components make for a perfect bed for kids' sleepovers, or for friends and family staying over.
- This bed is a must-have for student dorms, micro-apartments, and rental properties due to its compact size and light construction.
- Light and modern twin size bunk murphy wall bed.
- A minimal number of components for easy assembly.
- •Lightweight metal wall mount frame with pre-drilled holes to assist with installation.
- The soft and quiet opening mechanism is safe and easy to operate.
- •Two support legs pop out when the lower bed is open and are invisible when it's closed.
- The top bed includes guard rails for extra safety.

A metal ladder is included for easy access and added support.