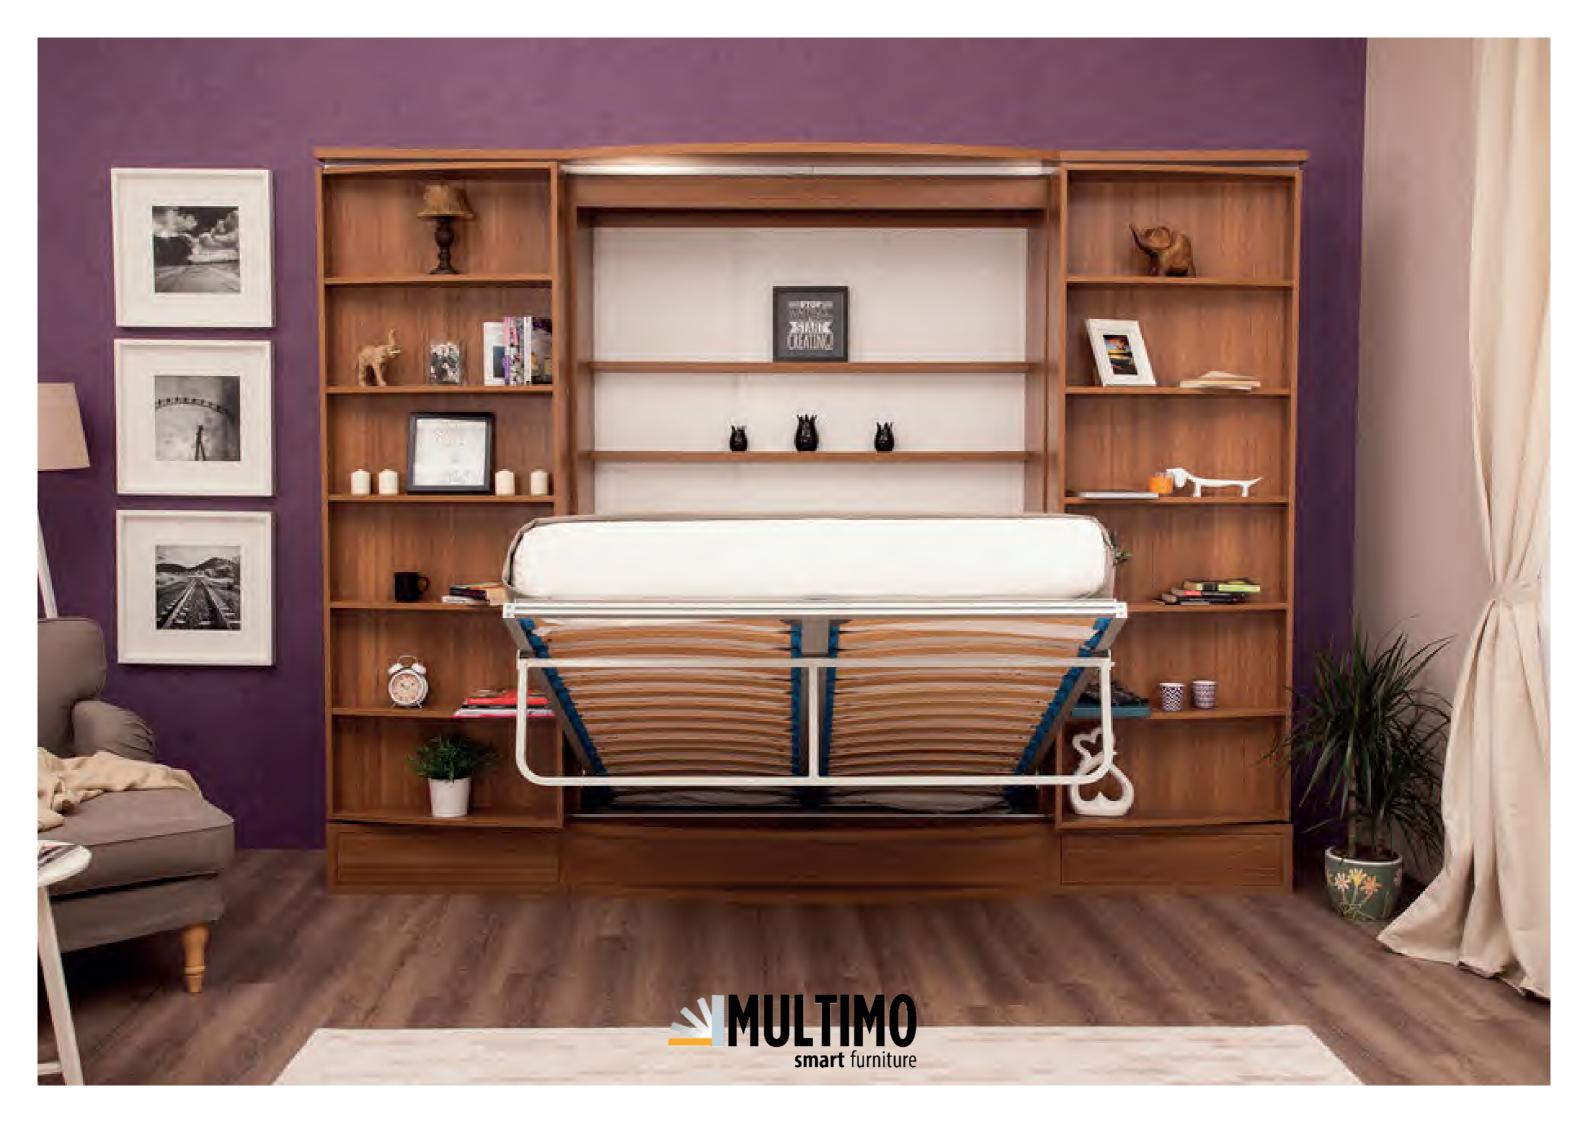

#### **Loft Bed**

- •Vertically opening double bed unit. You can make different Multimo sets with modules like wardrobe and bookcase as shown in the photos. Price and size stated are of bed unit only.
- One of the issues in studio or one bedroom apartments and small rooms is the space that is occupied by bed. As the space is already limited, the bed makes it almost impossible to walk around. When you start placing your other furnitures like wardrobes and shelves, things get even worse. Here, Loft Bed provides you the free space and comfort you need around with its foldable double bed.

Mattress sizes: Width 140cm , Length 190cm, Height 18cm.

We present Loft Bed that saves space with its foldable bed and offers additional storage area with its side modules like bookcase, wardrobe and shelves.