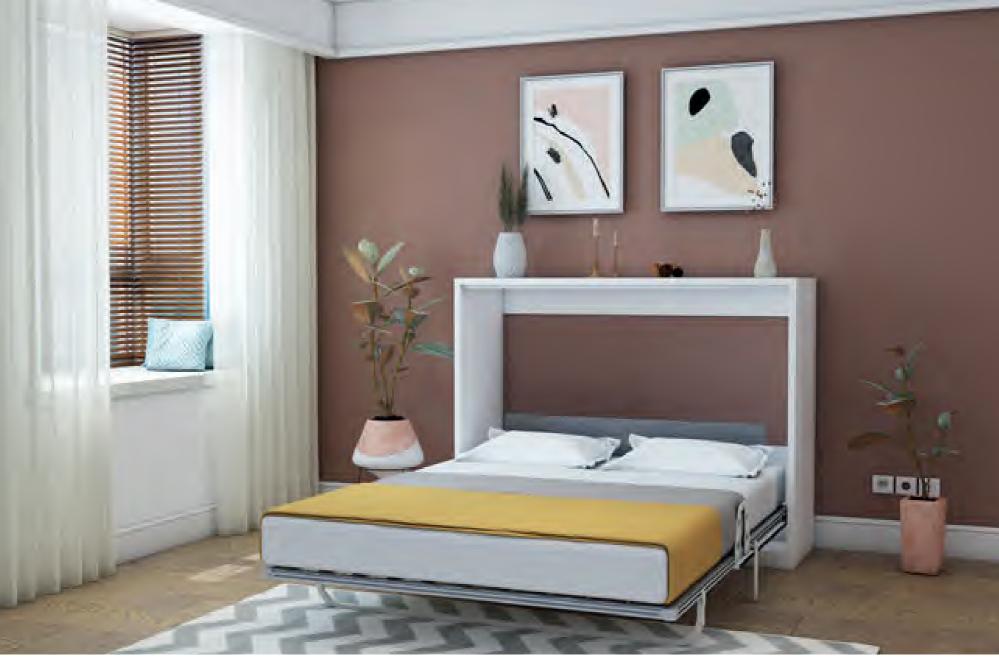

## Simple 90

- •Simple design with just a few components make for a perfect guest bed, kids bed, or discreet sleeping space in your office.
- This bed is a must-have for student dorms, micro-apartments, and rental properties due to its compact size and light construction.
- Light and modern twin/twin XL size murphy bed.
- A minimal number of components for easy assembly.
- •Lightweight metal wall mount frame with pre-drilled holes to assist with installation.
- •The soft and quiet opening mechanism is safe and easy to operate.
- Two support legs pop out when the bed is open and are invisible when it's closed.

Slatted mattress base for extra comfort.

Headboard and footboard keep mattress and bedding in place and conceal them from the view when the bed is closed.

Exceptional construction with the highest quality eco-friendly materials.

Our lightest full size murphy bed so far is also the easiest to assemble. Simple design with just a few components make for a perfect guest bed, kids bed, or discreet sleeping space in your office.

This bed is a must-have for student dorms, micro-apartments, and rental properties due to its compact size and light construction.