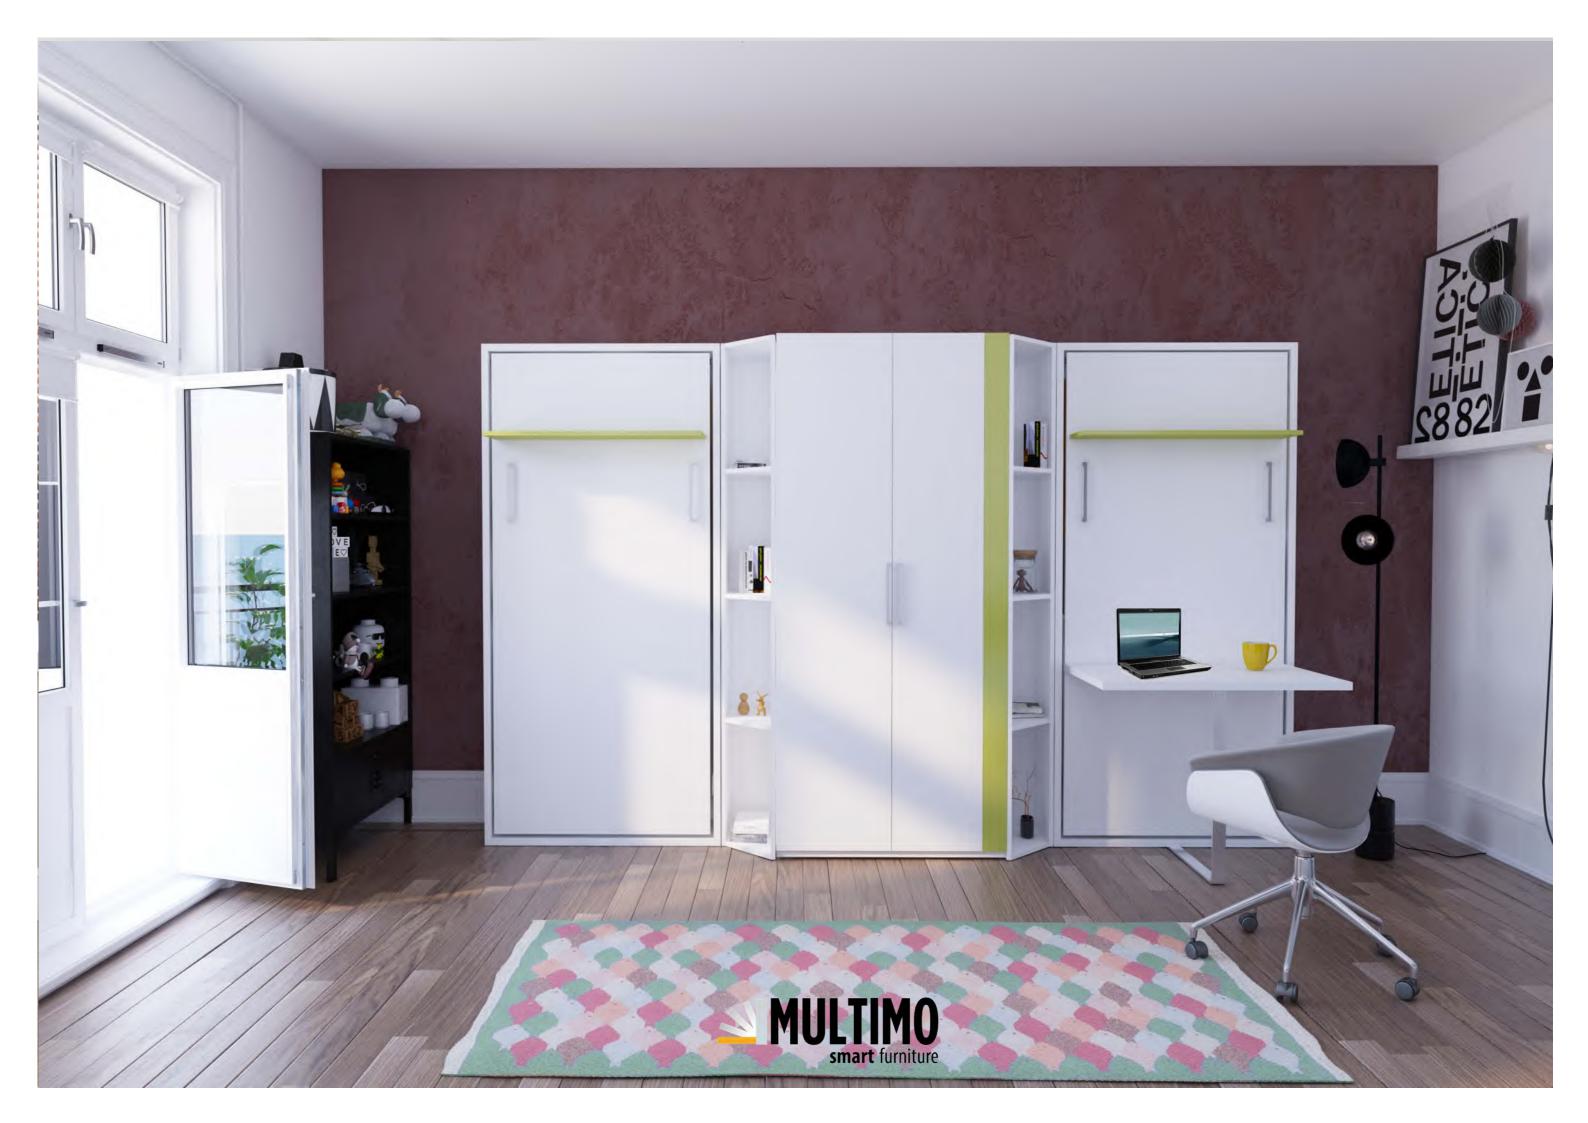

#### **Smart Bunk-Desk**

- •2 beds and a 2m long desk are combined in one furniture. At the times other than sleeping, you can fold away your beds and use your desk.
- •Beds are open seperately. So without sparing an other space for a second bed, you can use the upper bed of Smart Bunk Desk for your guests.

-As our all products, is produced with materials in EU quality standarts. Folding bed mechanism, also designed and produced by Multimo, has a minimum 10 years of lifetime and this period may extend much longer depending on a careful usage. 25 years old Multimo products are still working and being used in homes and offices safely. The mattress base is supported by aluminium frame and slats

for extra comfort and increasing the durableness.

#### **Smart Bunk**

- •2 beds and a 2m long desk are combined in one furniture. At the times other than sleeping, you can fold away your beds and use your desk.
- •Beds are open seperately. So without sparing an other space for a second bed, you can use the upper bed of Smart Bunk Desk for your guests.

•As our all products, is produced with materials in EU quality standarts. Folding bed mechanism, also designed and produced by Multimo, has a minimum 10 years of lifetime and this period may extend much longer depending on a careful usage. 25 years old Multimo products are still working and being used in homes and offices safely. The mattress base is supported by aluminium frame and slats