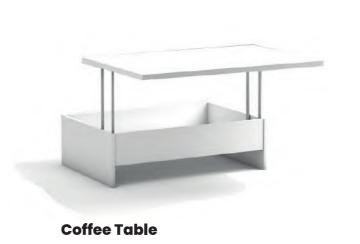

#### **Coffee Table**

Coffee table with top that lifts to create a sturdy, raised work surface; ideal for a living room, family room, or Office. Hidden storage space beneath the lift-up top—plenty of room for a throw blanket, remote controls, board games, and more