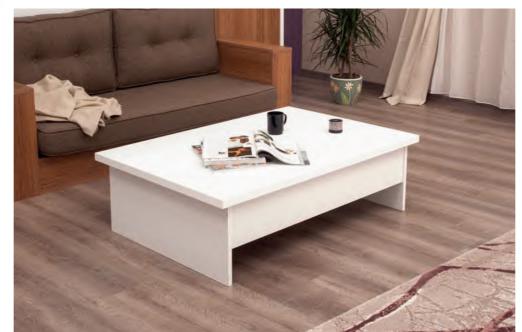

#### **Coffee Table**

Coffee table with top that lifts to create a sturdy, raised work surface; ideal for a living room, family room, or Office. Hidden storage space beneath the lift-up top—plenty of room for a throw blanket, remote controls, board games, and more