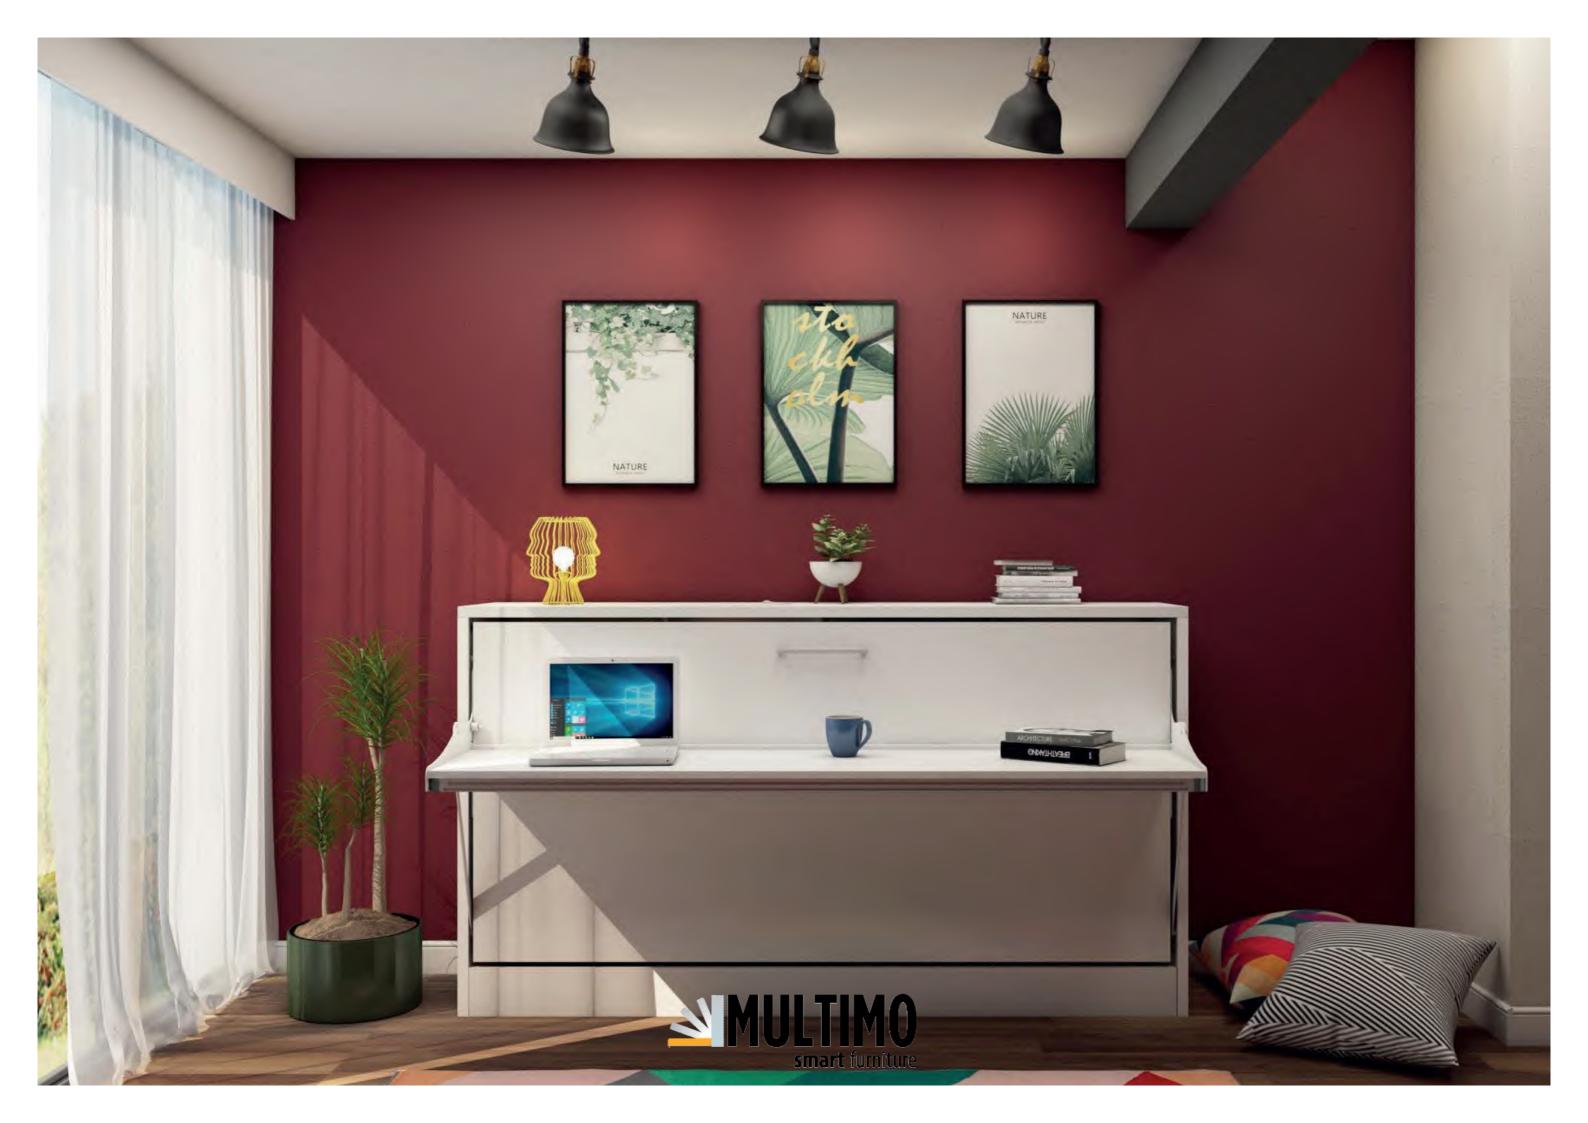

### **Nitro**

- Single wall bed, 2m wide desk, bookcase and closets are together in one unit.. You can use as a bed or as a desk. You do not need to remove any items from your desk before opening or closing your bed. Special mechanism always keeps the desk parallel to the floor during opening and closing. So all of your items can safely stay on the desk.
- Folding bed mechanism, also designed and produced by Multimo, has a minimum 10 years of lifetime and this period may extend much longer depending on a careful usage. Today, many people still use their 25 years old Multimo products in many homes.

Mattress size: Width 90cm , Length 190cm, Height 18cm.

We combined a bed, a bookcase, closets and a desk together only across a 2m long wall.

8

Model: 1114