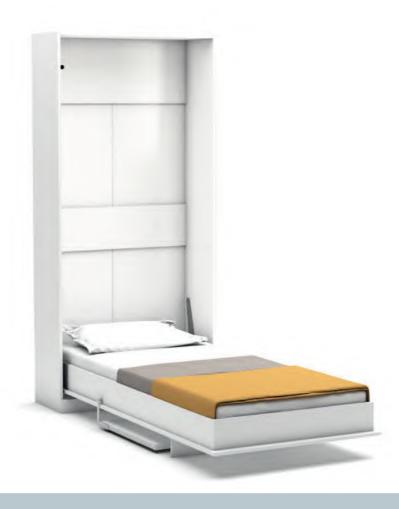

## Нарру

- Vertically opening single bed unit. You can make different Multimo sets with modules like wardrobe and table as shown in the photos. Price and size stated is only of bed unit.
- Did you know that a bed highly disturbs the consantration of especially primary school students on doing their homeworks? Happy offers you to use your room as two different rooms. When open, Happy makes it a bedroom, and when closed, it leaves all area for studying or playing.
- •The mattress, which has standard sizes that can be easily found in the market places, also available in Multimo stores.

Mattress size: Width 90cm, Length 190cm, Height 18cm.

Studying unit has 100cm width, 208cm height and 58cm depth.

You can put any number of bed and studying unit side by side and have a very efficient solution for student campuses.