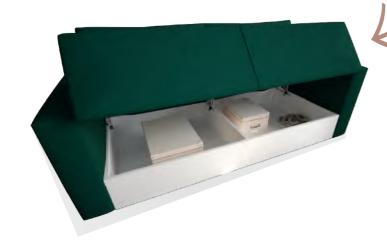

#### Elegance

Fine linen cover features is firm, wear-resistant, not easy to fade, and the excellent breathability of the fabric providing extra comfortable feeling. And our foldable sofa bed with removable cover for convenient cleaning.

The seat and back are filled with high-density foam and 1CM breathable fiber, so the sofa sleeper is super comfortable and Eco-friendly. You an enjoyable sitting and sleeping experience. Besides, the soft pillow can support your body nicely and distribute pressure when you lean on it.

The folding design of our sofa bed realizes smooth transition between sofa and bed to meet your different needs. In addition, it can also be based on individual needs into different forms of bed or sofa, to meet the needs of different people.

Due to the convenient folding design and sofa size, it is great for apartment dwellers, college dorms, family dens and when you are traveling or anywhere else space is limited. This sofa is suitable for video gaming, reading a book, watching movie, sleeping, etc, and is cost-effective and could sustain for durable and long time usage