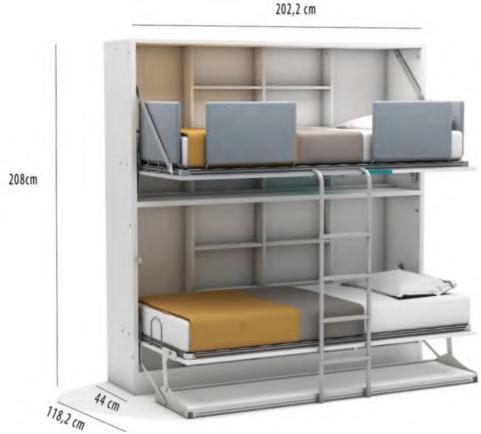

## **Space Saving Furniture**

Smart Bunk

**Smart Bunk Desk** 

**Academy Bunk** 

**Academy Bunk Desk** 

Simple Bunk

Compact

#### **Smart Bunk-Desk**

- •2 beds and a 2m long desk are combined in one furniture. At the times other than sleeping, you can fold away your beds and use your desk.
- •Beds are open seperately. So without sparing an other space for a second bed, you can use the upper bed of Smart Bunk Desk for your guests.

-As our all products, is produced with materials in EU quality standarts. Folding bed mechanism, also designed and produced by Multimo, has a minimum 10 years of lifetime and this period may extend much longer depending on a careful usage. 25 years old Multimo products are still working and being used in homes and offices safely. The mattress base is supported by aluminium frame and slats

for extra comfort and increasing the durableness.