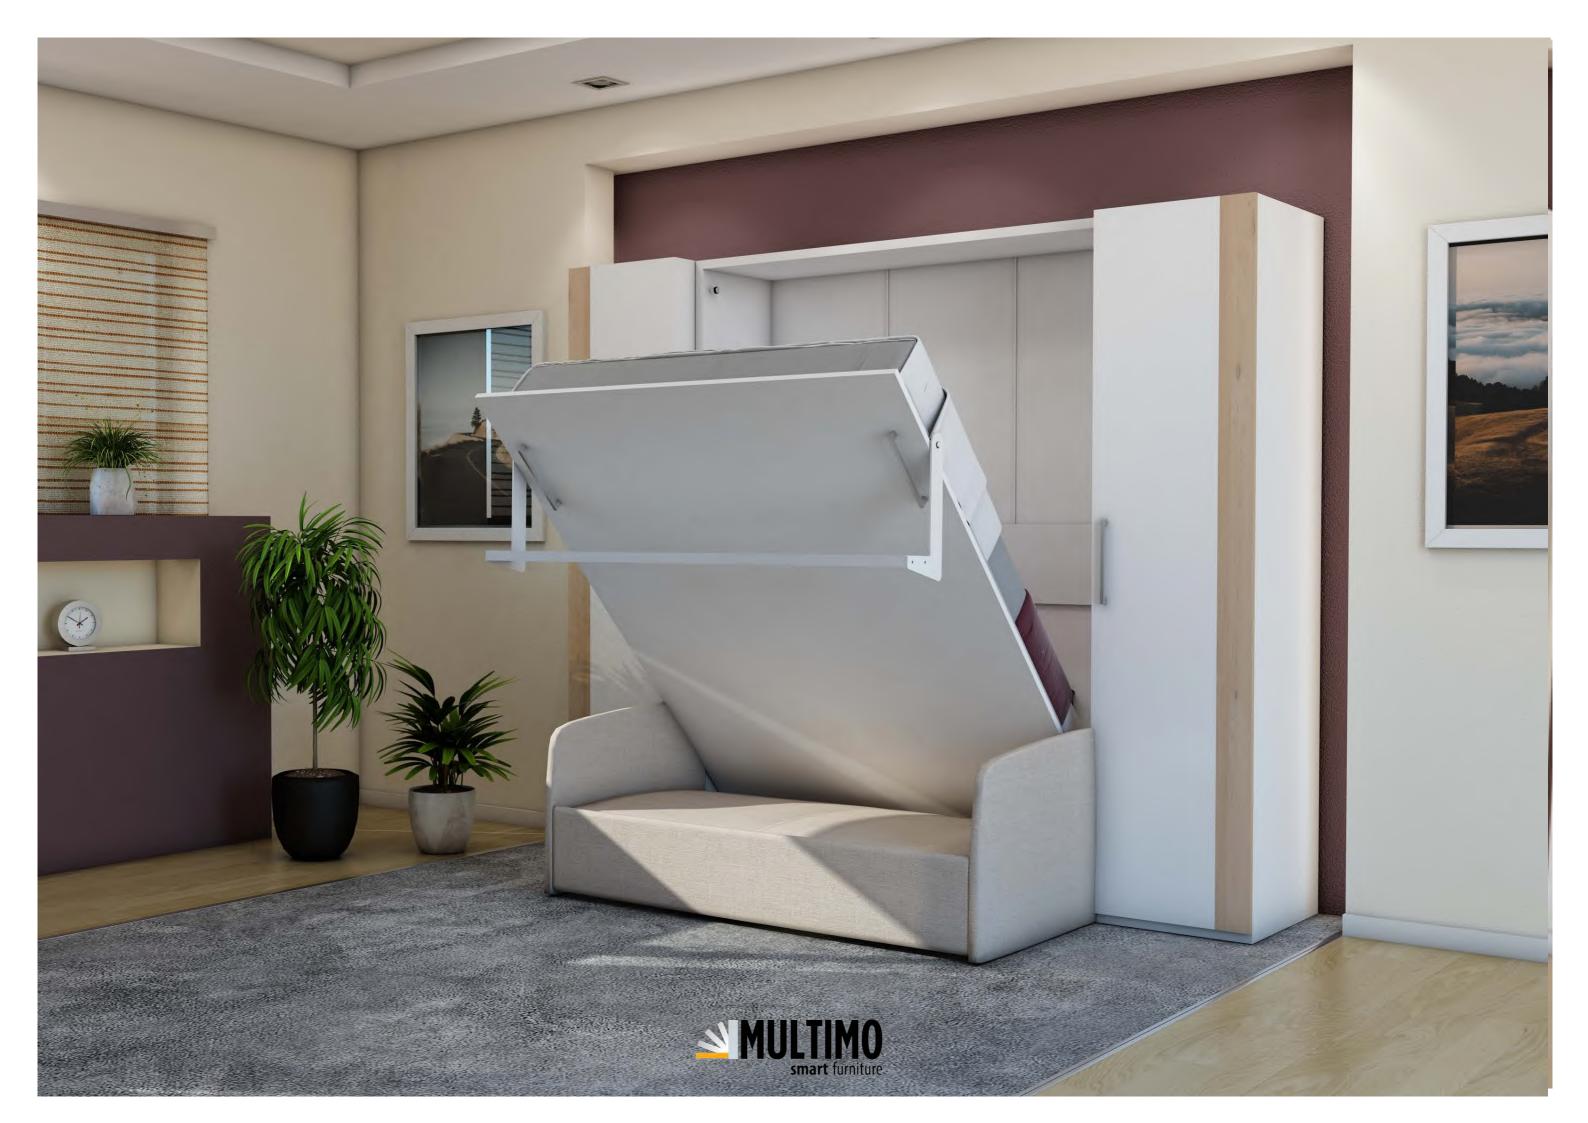

#### Nova Queen Bed

- Another creative solution for narrow spaces with a concealed double bed that opens vertically, showcase/bookshelf, double-door wardrobe, closet and extra cabinets. Its bed is hidden behind the display covers that move left and right on the slide-rail.

The unit is only visible as a showcase and a bookcase when the bed is in the closed position.

- You can easily open the doors on the sliding rails when you need it.
- Your double bed, measuring 140×200 cm and 18 cm high, opens easily and you get all the sleeping comfort you would get from a standard bed.
- Sliding Suit, which will add a different elegance to your home thanks to its specially designed stylish appearance, is a creative solution for narrow spaces.

Inner bed size: 150cm\*200cm\*18cm

The inner bed is not included in the price.

It should be used with an inner bearing with a minimum weight of 24Kg.

191 cm