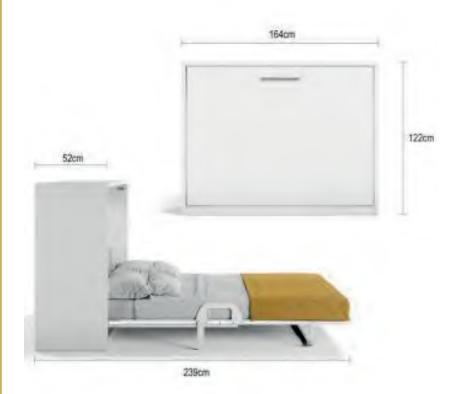

### **Happy Desk Bed**

- •With the table option available for our vertical single bed, we offer 2 units across 1m wall, which would normally take 2m wide space. You do not need to remove any items from your desk before opening or closing your bed. Special mechanism always keeps the desk parallel to the floor during opening and closing. So all of your items can safely stay on the desk.
- Bed and studying unit are combined accross 1m wide area..
- •Especially in spaces where you have no room for studying desk and bed seperately, Happy Table is the best idea.
- Vertically opening single bed with the moving table attached to it needs only 1m wide wall, where you would need at least 2m for a seperate bed and a seperate desk.

Mattress size: Width 90cm, Length 190cm, Height 18cm.

As our all products, Happy is produced with materials in EU quality standarts. Folding bed mechanism, also designed and produced by Multimo, has a minimum 10 years of lifetime and this period may extend much longer depending on a careful usage. 35 years old Multimo products are still working and being used in homes and offices safely.