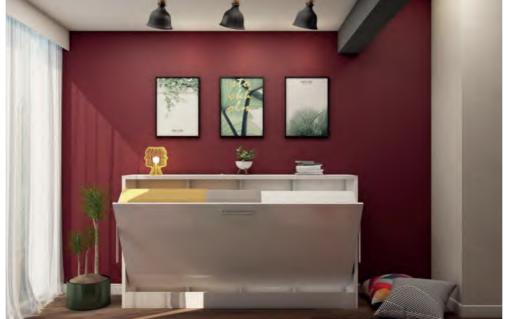

## Simple 90

- •Simple design with just a few components make for a perfect guest bed, kids bed, or discreet sleeping space in your office.
- This bed is a must-have for student dorms, micro-apartments, and rental properties due to its compact size and light construction.
- Light and modern twin/twin XL size murphy bed.
- A minimal number of components for easy assembly.
- •Lightweight metal wall mount frame with pre-drilled holes to assist with installation.
- •The soft and quiet opening mechanism is safe and easy to operate.
- Two support legs pop out when the bed is open and are invisible when it's closed.

Slatted mattress base for extra comfort.

Headboard and footboard keep mattress and bedding in place and conceal them from the view when the bed is closed.

Exceptional construction with the highest quality eco-friendly materials.