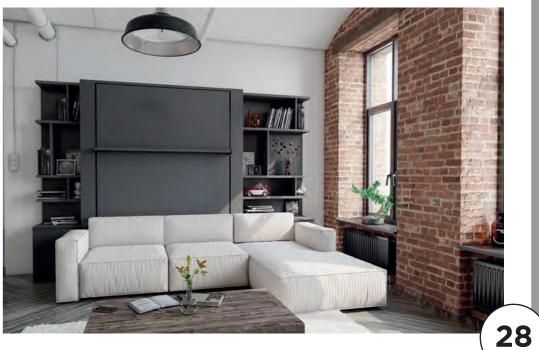

#### **Saloon New**

•Saloon is an ideal product especially for furnishing studio apartments. It saves a big area in your room with a hidden double bed, a TV unit, shelves for decoration and books and an extra wardrobe modules. Bed is hidden behind the side-ways sliding two shelves. This furniture renders a nice decorative TV unit when its bed is closed.

•With Saloon, you have all of the room for yourself in daytime and open the bed only whenever you need it. You will also be happy to host your over-night guests with this double bed, which does not occupy a seperate room in your apartment.

Mattress sizes: Width 140cm, Length 190cm, Height 18cm.

If you are looking at a Multimo smart furniture, get ready for pretty surprises! Even it seems like a TV unit, it is never only a TV unit!