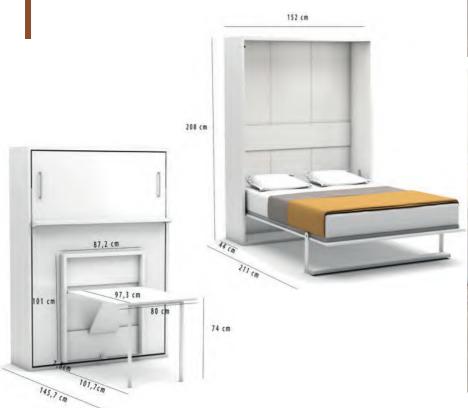

#### Studio 5

- This is a smart furniture that meets all needs of a teenager room in a single unit across only 2m long wall.
- This transformable unit combines a vertically opening single bed, a wide wardrobe with drawers and cabinet, a desk, a bookcase and a decorative mirror. Here you have everything for a teenager room with only a single transformable furniture. Bed side can change.
- •Studio 5 is a full teenager room set across 2 m long wall.
- •We combined all functions needed for a teenager room across a 2m long wall. Meet our smart furniture Studio 5 which comes out with many functions.

**Mattress sizes:** Width 90cm , Length 190cm, Height 18cm.

Wardrobe of Studio 5 presents a very wide storage with drawers and cabinet. Bed is produced in stadart sizes and designed to provide full comfort for sleeping and using in small rooms.