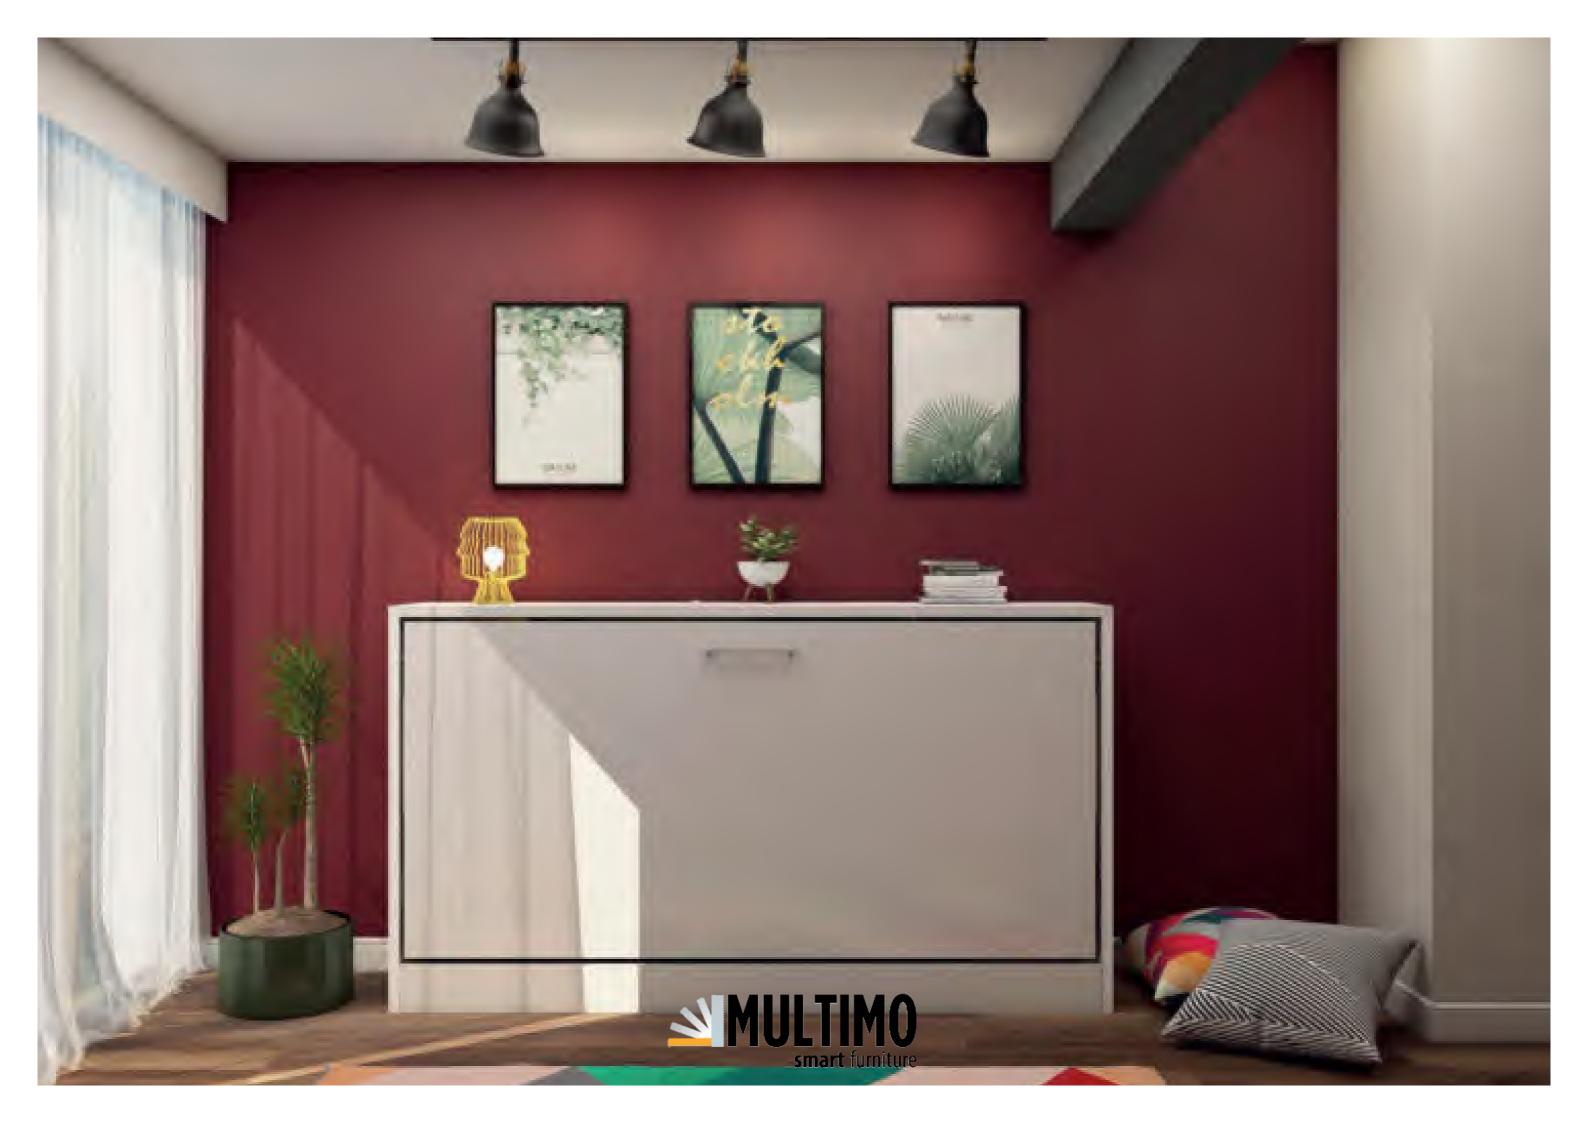

## Simple 90

- •Simple design with just a few components make for a perfect guest bed, kids bed, or discreet sleeping space in your office.
- This bed is a must-have for student dorms, micro-apartments, and rental properties due to its compact size and light construction.
- Light and modern twin/twin XL size murphy bed.
- A minimal number of components for easy assembly.
- •Lightweight metal wall mount frame with pre-drilled holes to assist with installation.
- •The soft and quiet opening mechanism is safe and easy to operate.
- Two support legs pop out when the bed is open and are invisible when it's closed.

Slatted mattress base for extra comfort.

Headboard and footboard keep mattress and bedding in place and conceal them from the view when the bed is closed.

Exceptional construction with the highest quality eco-friendly materials.