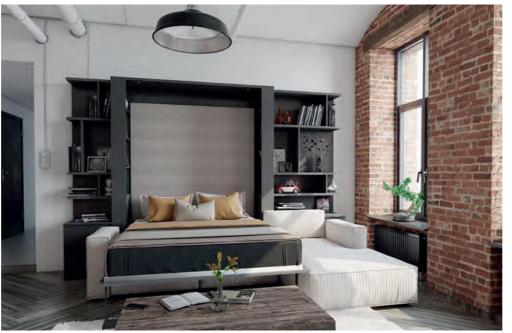

#### **Saloon New**

•Saloon is an ideal product especially for furnishing studio apartments. It saves a big area in your room with a hidden double bed, a TV unit, shelves for decoration and books and an extra wardrobe modules. Bed is hidden behind the side-ways sliding two shelves. This furniture renders a nice decorative TV unit when its bed is closed.

•With Saloon, you have all of the room for yourself in daytime and open the bed only whenever you need it. You will also be happy to host your over-night guests with this double bed, which does not occupy a seperate room in your apartment.

Mattress sizes: Width 140cm, Length 190cm, Height 18cm.

If you are looking at a Multimo smart furniture, get ready for pretty surprises! Even it seems like a TV unit, it is never only a TV unit!