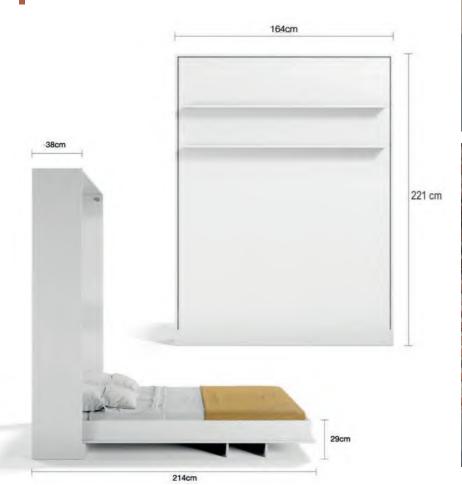

## Simple 90

- •Simple design with just a few components make for a perfect guest bed, kids bed, or discreet sleeping space in your office.
- This bed is a must-have for student dorms, micro-apartments, and rental properties due to its compact size and light construction.
- Light and modern twin/twin XL size murphy bed.
- A minimal number of components for easy assembly.
- •Lightweight metal wall mount frame with pre-drilled holes to assist with installation.
- •The soft and quiet opening mechanism is safe and easy to operate.
- Two support legs pop out when the bed is open and are invisible when it's closed.

Slatted mattress base for extra comfort.

Headboard and footboard keep mattress and bedding in place and conceal them from the view when the bed is closed.

Exceptional construction with the highest quality eco-friendly materials.