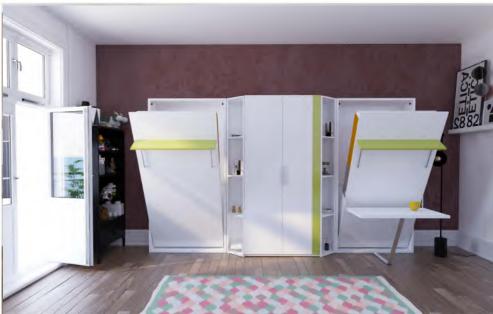

### **Nitro**

- Single wall bed, 2m wide desk, bookcase and closets are together in one unit.. You can use as a bed or as a desk. You do not need to remove any items from your desk before opening or closing your bed. Special mechanism always keeps the desk parallel to the floor during opening and closing. So all of your items can safely stay on the desk.
- Folding bed mechanism, also designed and produced by Multimo, has a minimum 10 years of lifetime and this period may extend much longer depending on a careful usage. Today, many people still use their 25 years old Multimo products in many homes.

Mattress size: Width 90cm , Length 190cm, Height 18cm.

We combined a bed, a bookcase, closets and a desk together only across a 2m long wall.

8

Model: 1114