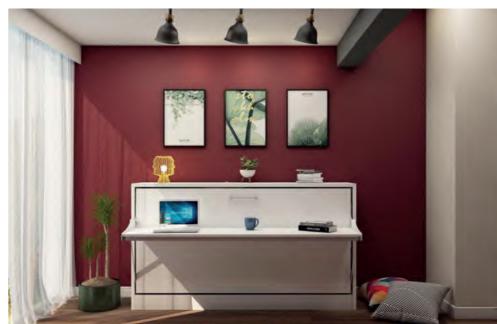

## Simple 90

- •Simple design with just a few components make for a perfect guest bed, kids bed, or discreet sleeping space in your office.
- This bed is a must-have for student dorms, micro-apartments, and rental properties due to its compact size and light construction.
- Light and modern twin/twin XL size murphy bed.
- A minimal number of components for easy assembly.
- •Lightweight metal wall mount frame with pre-drilled holes to assist with installation.
- •The soft and quiet opening mechanism is safe and easy to operate.
- Two support legs pop out when the bed is open and are invisible when it's closed.

Slatted mattress base for extra comfort.

Headboard and footboard keep mattress and bedding in place and conceal them from the view when the bed is closed.

Exceptional construction with the highest quality eco-friendly materials.