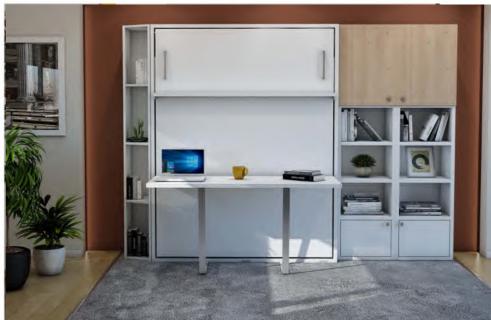

### **Nitro**

- Single wall bed, 2m wide desk, bookcase and closets are together in one unit.. You can use as a bed or as a desk. You do not need to remove any items from your desk before opening or closing your bed. Special mechanism always keeps the desk parallel to the floor during opening and closing. So all of your items can safely stay on the desk.
- Folding bed mechanism, also designed and produced by Multimo, has a minimum 10 years of lifetime and this period may extend much longer depending on a careful usage. Today, many people still use their 25 years old Multimo products in many homes.

Mattress size: Width 90cm , Length 190cm, Height 18cm.

We combined a bed, a bookcase, closets and a desk together only across a 2m long wall.

8

Model: 1114