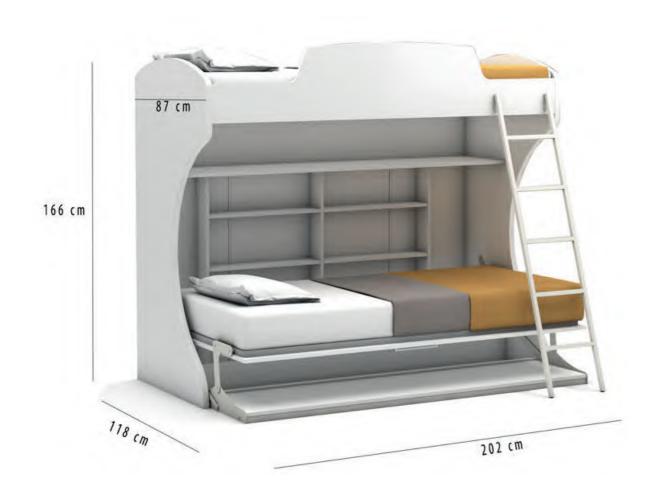

### **Nitro**

- Single wall bed, 2m wide desk, bookcase and closets are together in one unit.. You can use as a bed or as a desk. You do not need to remove any items from your desk before opening or closing your bed. Special mechanism always keeps the desk parallel to the floor during opening and closing. So all of your items can safely stay on the desk.
- Folding bed mechanism, also designed and produced by Multimo, has a minimum 10 years of lifetime and this period may extend much longer depending on a careful usage. Today, many people still use their 25 years old Multimo products in many homes.

Mattress size: Width 90cm , Length 190cm, Height 18cm.

We combined a bed, a bookcase, closets and a desk together only across a 2m long wall.

8

Model: 1114