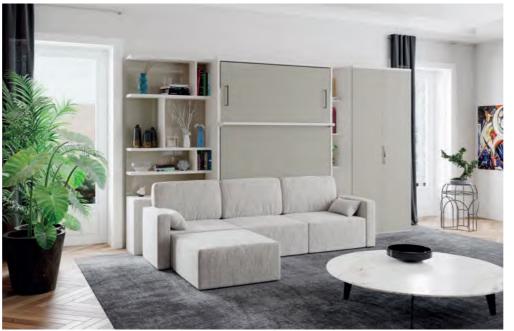

#### **Loft Bed**

- •Vertically opening double bed unit. You can make different Multimo sets with modules like wardrobe and bookcase as shown in the photos. Price and size stated are of bed unit only.
- One of the issues in studio or one bedroom apartments and small rooms is the space that is occupied by bed. As the space is already limited, the bed makes it almost impossible to walk around. When you start placing your other furnitures like wardrobes and shelves, things get even worse. Here, Loft Bed provides you the free space and comfort you need around with its foldable double bed.

Mattress sizes: Width 140cm , Length 190cm, Height 18cm.

We present Loft Bed that saves space with its foldable bed and offers additional storage area with its side modules like bookcase, wardrobe and shelves.