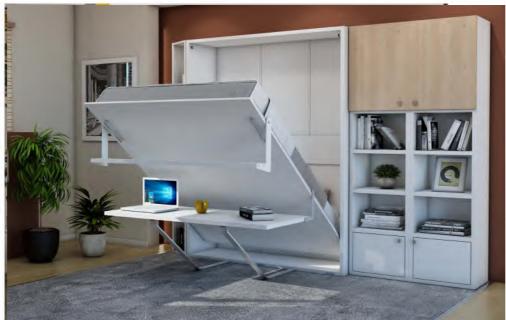

### **Nitro**

- Single wall bed, 2m wide desk, bookcase and closets are together in one unit.. You can use as a bed or as a desk. You do not need to remove any items from your desk before opening or closing your bed. Special mechanism always keeps the desk parallel to the floor during opening and closing. So all of your items can safely stay on the desk.
- Folding bed mechanism, also designed and produced by Multimo, has a minimum 10 years of lifetime and this period may extend much longer depending on a careful usage. Today, many people still use their 25 years old Multimo products in many homes.

Mattress size: Width 90cm , Length 190cm, Height 18cm.

We combined a bed, a bookcase, closets and a desk together only across a 2m long wall.

8

Model: 1114