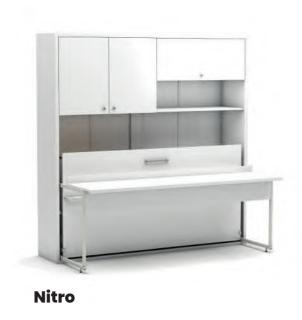

### **Nitro**

- Single wall bed, 2m wide desk, bookcase and closets are together in one unit.. You can use as a bed or as a desk. You do not need to remove any items from your desk before opening or closing your bed. Special mechanism always keeps the desk parallel to the floor during opening and closing. So all of your items can safely stay on the desk.
- Folding bed mechanism, also designed and produced by Multimo, has a minimum 10 years of lifetime and this period may extend much longer depending on a careful usage. Today, many people still use their 25 years old Multimo products in many homes.

Mattress size: Width 90cm , Length 190cm, Height 18cm.

We combined a bed, a bookcase, closets and a desk together only across a 2m long wall.

8

Model: 1114