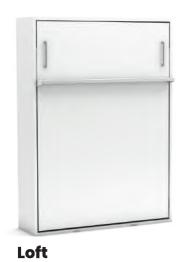

#### **Loft Bed**

- •Vertically opening double bed unit. You can make different Multimo sets with modules like wardrobe and bookcase as shown in the photos. Price and size stated are of bed unit only.
- One of the issues in studio or one bedroom apartments and small rooms is the space that is occupied by bed. As the space is already limited, the bed makes it almost impossible to walk around. When you start placing your other furnitures like wardrobes and shelves, things get even worse. Here, Loft Bed provides you the free space and comfort you need around with its foldable double bed.

Mattress sizes: Width 140cm , Length 190cm, Height 18cm.

We present Loft Bed that saves space with its foldable bed and offers additional storage area with its side modules like bookcase, wardrobe and shelves.