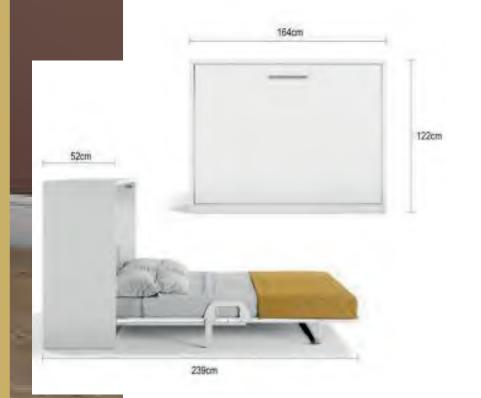

#### Studio 5

- This is a smart furniture that meets all needs of a teenager room in a single unit across only 2m long wall.
- This transformable unit combines a vertically opening single bed, a wide wardrobe with drawers and cabinet, a desk, a bookcase and a decorative mirror. Here you have everything for a teenager room with only a single transformable furniture. Bed side can change.
- •Studio 5 is a full teenager room set across 2 m long wall.
- •We combined all functions needed for a teenager room across a 2m long wall. Meet our smart furniture Studio 5 which comes out with many functions.

**Mattress sizes:** Width 90cm , Length 190cm, Height 18cm.

Wardrobe of Studio 5 presents a very wide storage with drawers and cabinet. Bed is produced in stadart sizes and designed to provide full comfort for sleeping and using in small rooms.