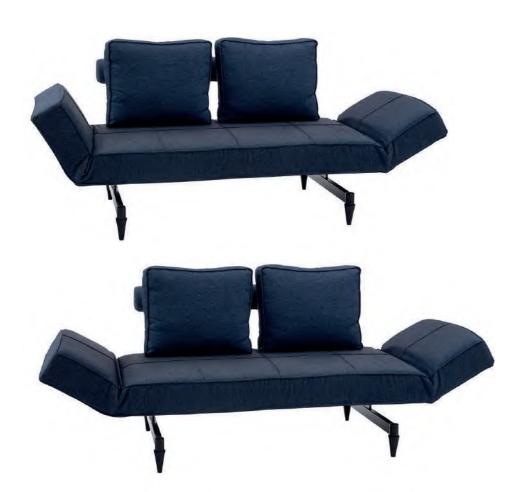

#### Como

With its intelligent, space-saving design, this sofa bed is a versatile choice for an office or a smaller guest area.

Compact and fits perfectly in narrow spaces, this 3 seater sofa easily folds out into a double bed. Concealed under the seat are leg supports for when you want to use it as a bed.