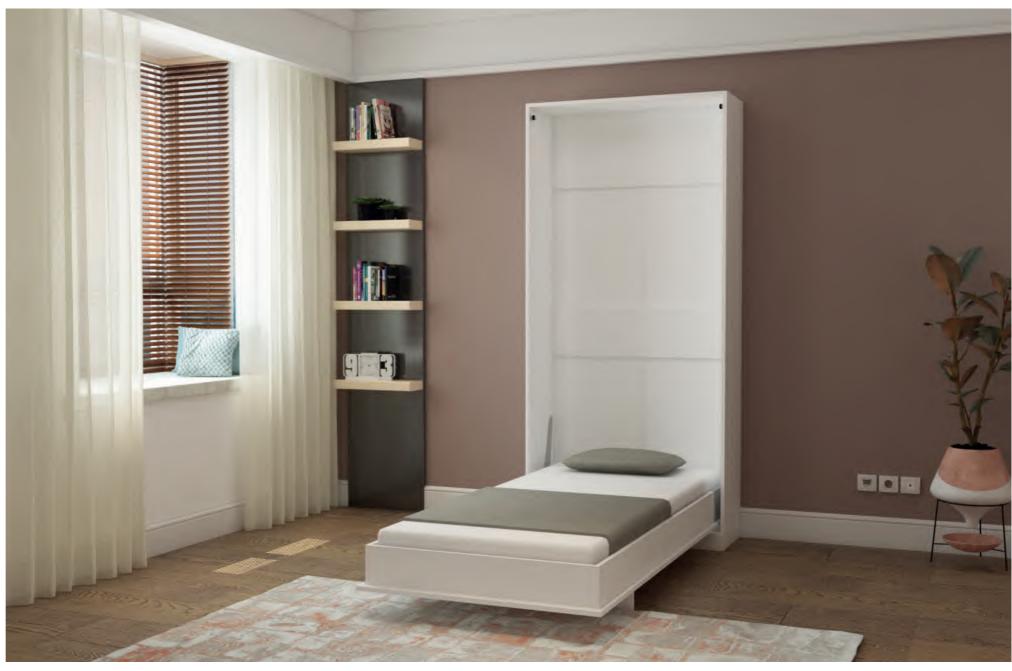

## Нарру

- Vertically opening single bed unit. You can make different Multimo sets with modules like wardrobe and table as shown in the photos. Price and size stated is only of bed unit.
- Did you know that a bed highly disturbs the consantration of especially primary school students on doing their homeworks? Happy offers you to use your room as two different rooms. When open, Happy makes it a bedroom, and when closed, it leaves all area for studying or playing.
- •The mattress, which has standard sizes that can be easily found in the market places, also available in Multimo stores.

Mattress size: Width 90cm, Length 190cm, Height 18cm.

Studying unit has 100cm width, 208cm height and 58cm depth.

You can put any number of bed and studying unit side by side and have a very efficient solution for student campuses.