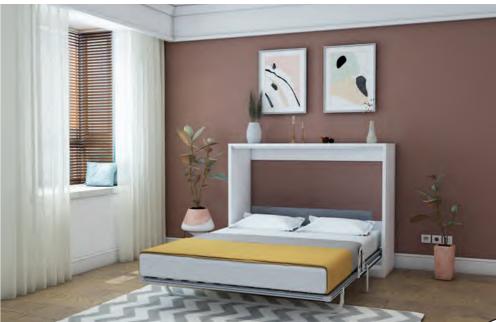

## Simple 90

- •Simple design with just a few components make for a perfect guest bed, kids bed, or discreet sleeping space in your office.
- This bed is a must-have for student dorms, micro-apartments, and rental properties due to its compact size and light construction.
- Light and modern twin/twin XL size murphy bed.
- A minimal number of components for easy assembly.
- •Lightweight metal wall mount frame with pre-drilled holes to assist with installation.
- •The soft and quiet opening mechanism is safe and easy to operate.
- Two support legs pop out when the bed is open and are invisible when it's closed.

Slatted mattress base for extra comfort.

Headboard and footboard keep mattress and bedding in place and conceal them from the view when the bed is closed.

Exceptional construction with the highest quality eco-friendly materials.