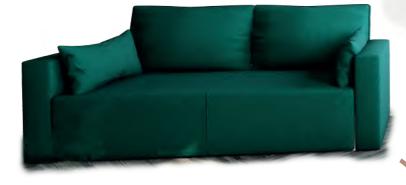

#### Elegance

Fine linen cover features is firm, wear-resistant, not easy to fade, and the excellent breathability of the fabric providing extra comfortable feeling. And our foldable sofa bed with removable cover for convenient cleaning.

The seat and back are filled with high-density foam and 1CM breathable fiber, so the sofa sleeper is super comfortable and Eco-friendly. You an enjoyable sitting and sleeping experience. Besides, the soft pillow can support your body nicely and distribute pressure when you lean on it.

The folding design of our sofa bed realizes smooth transition between sofa and bed to meet your different needs. In addition, it can also be based on individual needs into different forms of bed or sofa, to meet the needs of different people.

Due to the convenient folding design and sofa size, it is great for apartment dwellers, college dorms, family dens and when you are traveling or anywhere else space is limited. This sofa is suitable for video gaming, reading a book, watching movie, sleeping, etc, and is cost-effective and could sustain for durable and long time usage