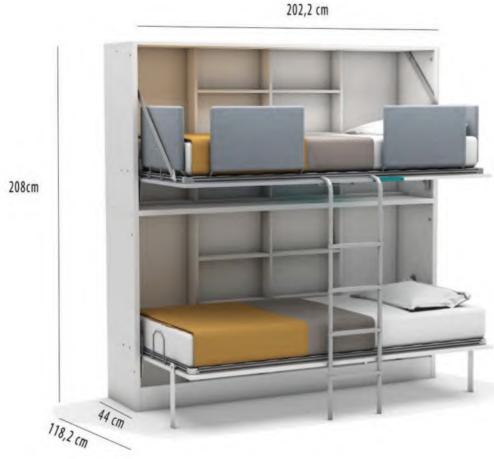

#### **Smart Bunk-Desk**

- •2 beds and a 2m long desk are combined in one furniture. At the times other than sleeping, you can fold away your beds and use your desk.
- •Beds are open seperately. So without sparing an other space for a second bed, you can use the upper bed of Smart Bunk Desk for your guests.

-As our all products, is produced with materials in EU quality standarts. Folding bed mechanism, also designed and produced by Multimo, has a minimum 10 years of lifetime and this period may extend much longer depending on a careful usage. 25 years old Multimo products are still working and being used in homes and offices safely. The mattress base is supported by aluminium frame and slats

for extra comfort and increasing the durableness.