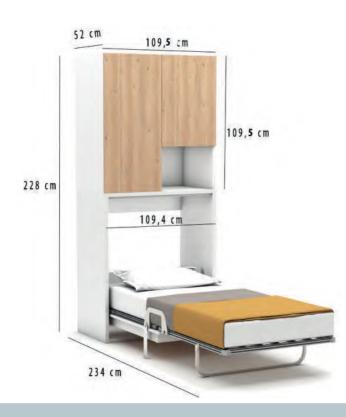

## Нарру

- Vertically opening single bed unit. You can make different Multimo sets with modules like wardrobe and table as shown in the photos. Price and size stated is only of bed unit.
- Did you know that a bed highly disturbs the consantration of especially primary school students on doing their homeworks? Happy offers you to use your room as two different rooms. When open, Happy makes it a bedroom, and when closed, it leaves all area for studying or playing.
- •The mattress, which has standard sizes that can be easily found in the market places, also available in Multimo stores.

Mattress size: Width 90cm, Length 190cm, Height 18cm.

Studying unit has 100cm width, 208cm height and 58cm depth.

You can put any number of bed and studying unit side by side and have a very efficient solution for student campuses.