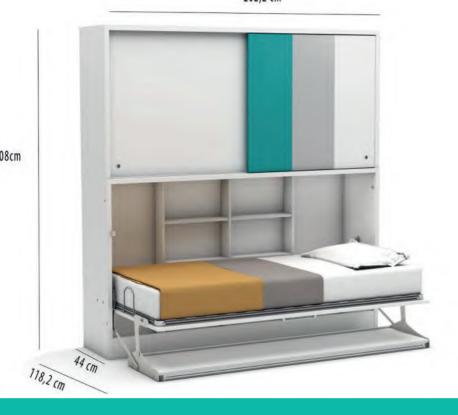

### **Nitro**

- Single wall bed, 2m wide desk, bookcase and closets are together in one unit.. You can use as a bed or as a desk. You do not need to remove any items from your desk before opening or closing your bed. Special mechanism always keeps the desk parallel to the floor during opening and closing. So all of your items can safely stay on the desk.
- Folding bed mechanism, also designed and produced by Multimo, has a minimum 10 years of lifetime and this period may extend much longer depending on a careful usage. Today, many people still use their 25 years old Multimo products in many homes.

Mattress size: Width 90cm , Length 190cm, Height 18cm.

We combined a bed, a bookcase, closets and a desk together only across a 2m long wall.

8

Model: 1114