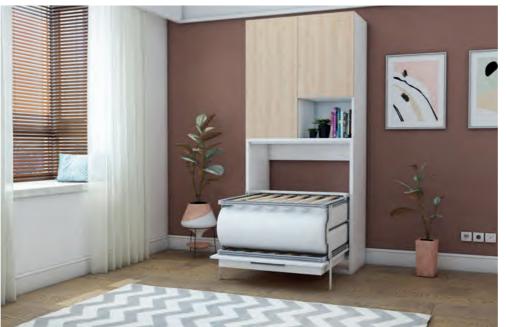

#### Studio 5

- This is a smart furniture that meets all needs of a teenager room in a single unit across only 2m long wall.
- This transformable unit combines a vertically opening single bed, a wide wardrobe with drawers and cabinet, a desk, a bookcase and a decorative mirror. Here you have everything for a teenager room with only a single transformable furniture. Bed side can change.
- •Studio 5 is a full teenager room set across 2 m long wall.
- •We combined all functions needed for a teenager room across a 2m long wall. Meet our smart furniture Studio 5 which comes out with many functions.

**Mattress sizes:** Width 90cm , Length 190cm, Height 18cm.

Wardrobe of Studio 5 presents a very wide storage with drawers and cabinet. Bed is produced in stadart sizes and designed to provide full comfort for sleeping and using in small rooms.