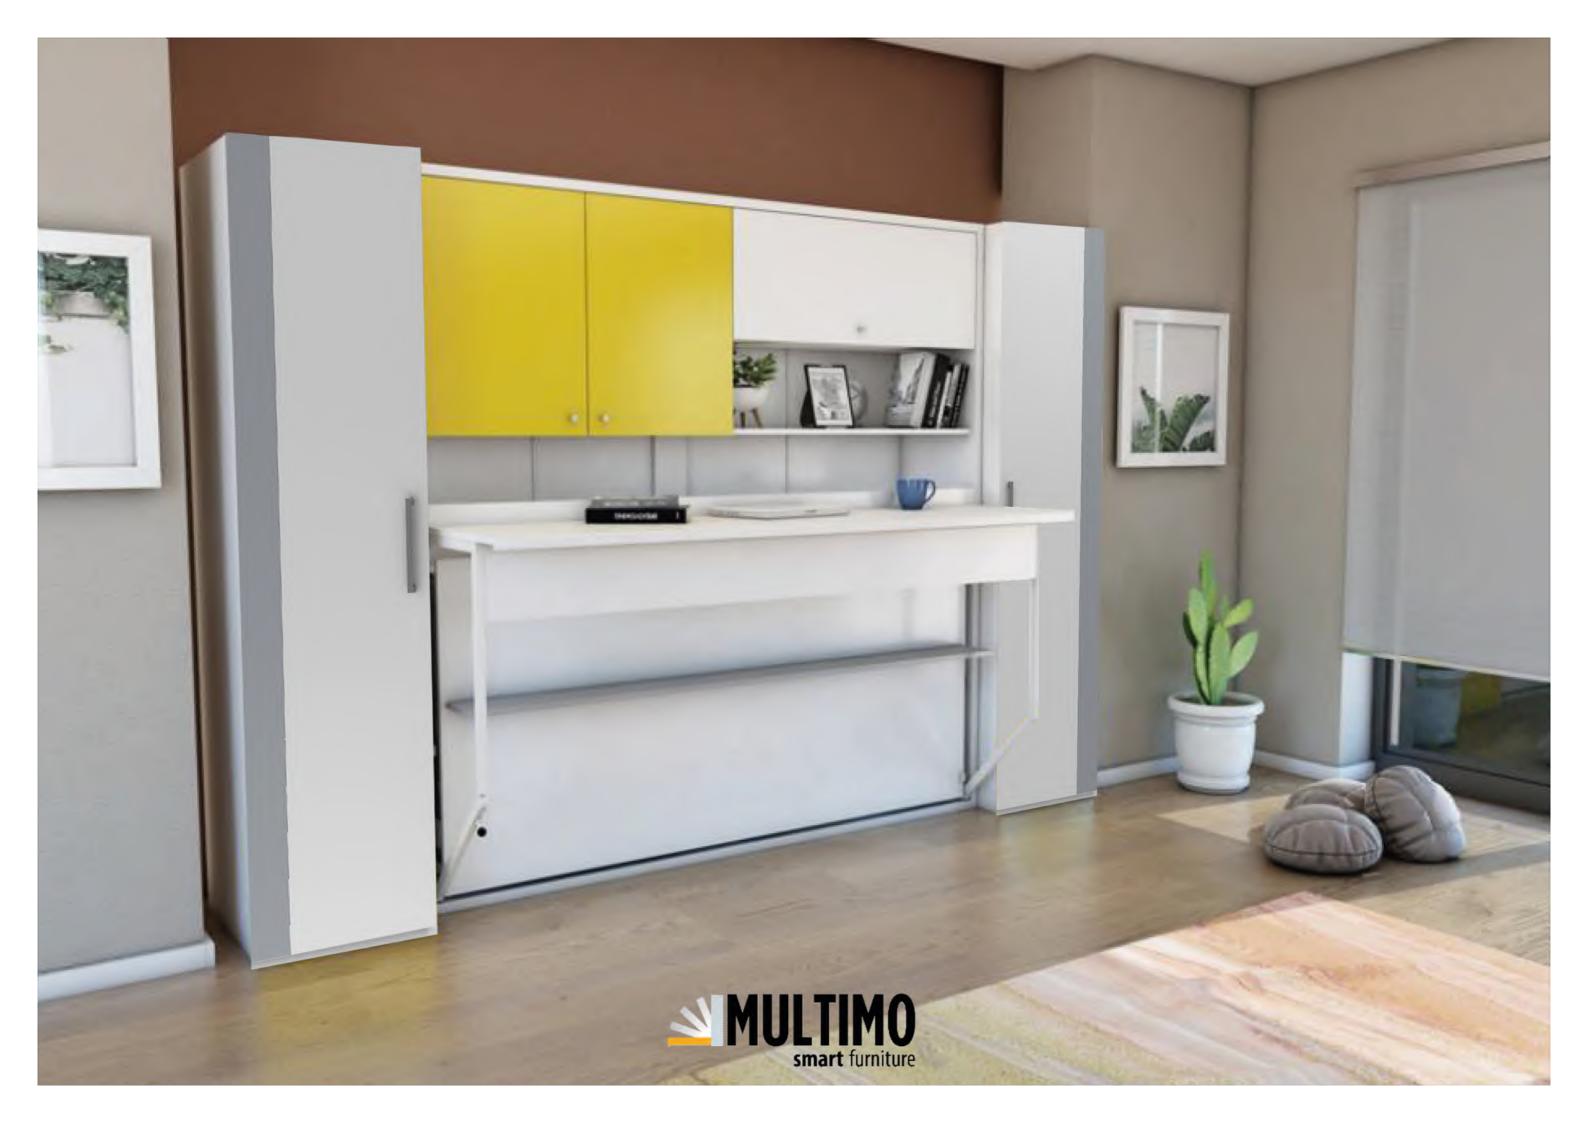

### **Life Desk**

- •Horizontally opening single bed and 2m desk are together. You do not need to remove any items from your desk before opening or closing your bed. Special mechanism always keeps the desk parallel to the floor during opening and closing. So all of your items can safely stay on the desk.
- You can get rid of your space-occupying bed and open space for living in your room or office by this foldable bed. Besides, if you need an extra bed for your guests but have no free space in your home, Multimo wall beds are the best solution for you.
- You can use its desk by closing the bed, and the bed is not going to be visible in your room during daytime. Table Bed, which may have an additional richness with shelves and pano options, is going to give you the best comfort in your place with its special mechanism.

**Mattress sizes:** Width 90cm, Length 190cm, Height 18cm.

You can have different functions accross 2m wall thanks to foldable single bed of Table Bed.