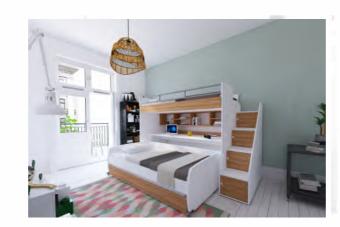

## **Academy Bunk**

- When you say bunk bed, do you only think of a double bed.Then meet the Diva Academy Bunk.
- The Diva Akademi Bunk bunk bed model, which has a fixed 85×190 cm bed on the upper floor, has a 90×190 cm single horizontal folding folding wall bed and a 2 meters wide functional work desk on the lower floor.
- You can easily open the bed at bedtime. If it is out of bedtime, you can easily lift the bed and use the table.