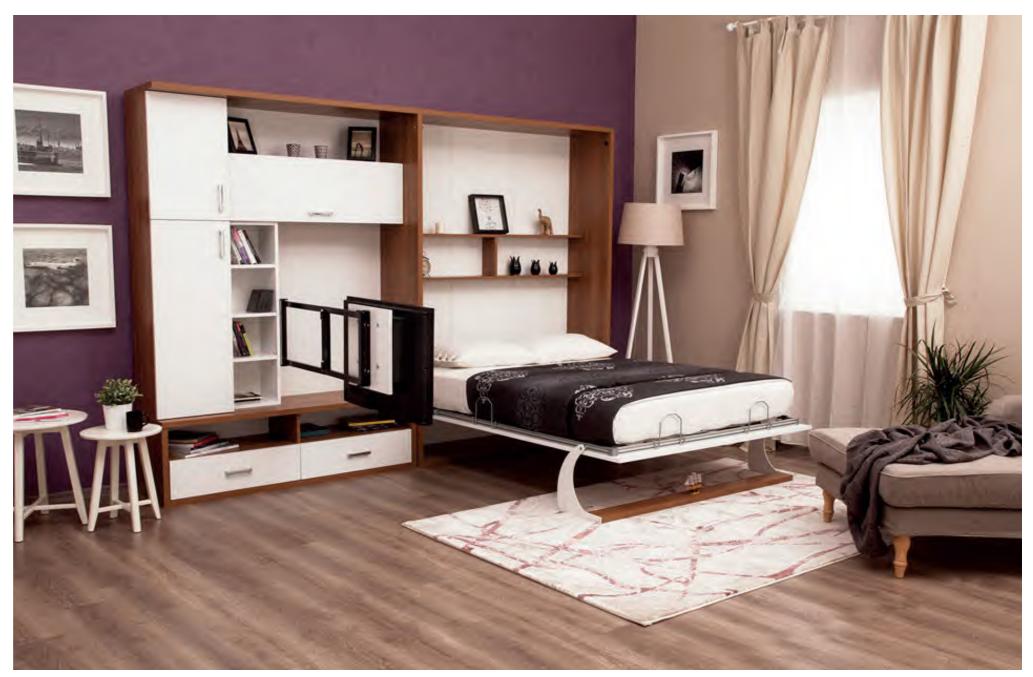

#### **Loft Bed**

- •Vertically opening double bed unit. You can make different Multimo sets with modules like wardrobe and bookcase as shown in the photos. Price and size stated are of bed unit only.
- One of the issues in studio or one bedroom apartments and small rooms is the space that is occupied by bed. As the space is already limited, the bed makes it almost impossible to walk around. When you start placing your other furnitures like wardrobes and shelves, things get even worse. Here, Loft Bed provides you the free space and comfort you need around with its foldable double bed.

Mattress sizes: Width 140cm , Length 190cm, Height 18cm.

We present Loft Bed that saves space with its foldable bed and offers additional storage area with its side modules like bookcase, wardrobe and shelves.