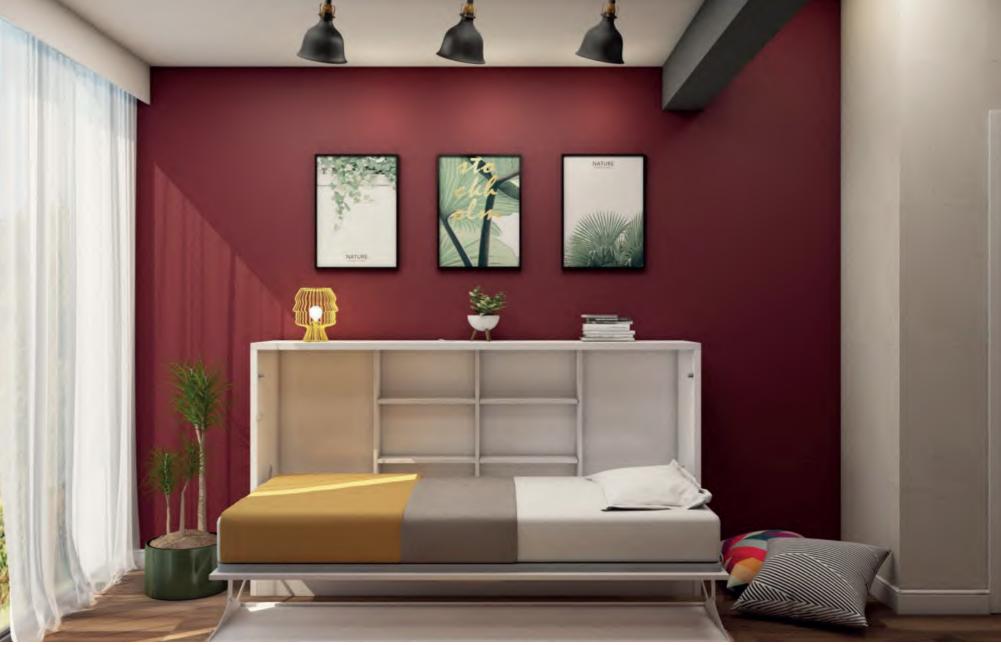

### **Nitro**

- Single wall bed, 2m wide desk, bookcase and closets are together in one unit.. You can use as a bed or as a desk. You do not need to remove any items from your desk before opening or closing your bed. Special mechanism always keeps the desk parallel to the floor during opening and closing. So all of your items can safely stay on the desk.
- Folding bed mechanism, also designed and produced by Multimo, has a minimum 10 years of lifetime and this period may extend much longer depending on a careful usage. Today, many people still use their 25 years old Multimo products in many homes.

Mattress size: Width 90cm , Length 190cm, Height 18cm.

We combined a bed, a bookcase, closets and a desk together only across a 2m long wall.

8

Model: 1114