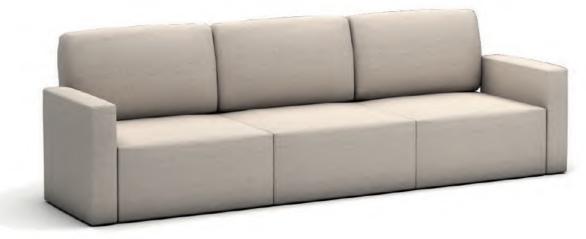

## **Royal Seater**

With its classic sofa silhouette, our ROYAL sofa is super sumptuous, offering incredible comfort and contemporary style. Expertly handcrafted from luxurious, durable linen, this range is available in a variety of striking hues so you can fit it perfectly in front of the ROYAL QUEEN and NOVA bed modules in your interior style.

Enjoy the support of high back cushions filled with super soft fibre, hugging your shape as you curl up on an evening. Fibre filled scatter cushions, included with the range, complete the cosy feel and add a layer of style to the sofa.