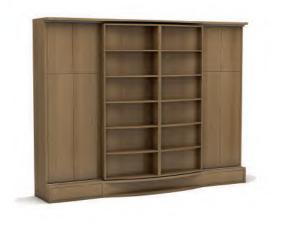

#### **Loft Bed**

- •Vertically opening double bed unit. You can make different Multimo sets with modules like wardrobe and bookcase as shown in the photos. Price and size stated are of bed unit only.
- One of the issues in studio or one bedroom apartments and small rooms is the space that is occupied by bed. As the space is already limited, the bed makes it almost impossible to walk around. When you start placing your other furnitures like wardrobes and shelves, things get even worse. Here, Loft Bed provides you the free space and comfort you need around with its foldable double bed.

Mattress sizes: Width 140cm , Length 190cm, Height 18cm.

We present Loft Bed that saves space with its foldable bed and offers additional storage area with its side modules like bookcase, wardrobe and shelves.