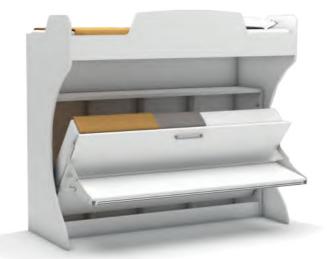

### **Life Desk**

- •Horizontally opening single bed and 2m desk are together. You do not need to remove any items from your desk before opening or closing your bed. Special mechanism always keeps the desk parallel to the floor during opening and closing. So all of your items can safely stay on the desk.
- You can get rid of your space-occupying bed and open space for living in your room or office by this foldable bed. Besides, if you need an extra bed for your guests but have no free space in your home, Multimo wall beds are the best solution for you.
- You can use its desk by closing the bed, and the bed is not going to be visible in your room during daytime. Table Bed, which may have an additional richness with shelves and pano options, is going to give you the best comfort in your place with its special mechanism.

**Mattress sizes:** Width 90cm, Length 190cm, Height 18cm.

You can have different functions accross 2m wall thanks to foldable single bed of Table Bed.