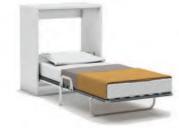

## Нарру

- Vertically opening single bed unit. You can make different Multimo sets with modules like wardrobe and table as shown in the photos. Price and size stated is only of bed unit.
- Did you know that a bed highly disturbs the consantration of especially primary school students on doing their homeworks? Happy offers you to use your room as two different rooms. When open, Happy makes it a bedroom, and when closed, it leaves all area for studying or playing.
- •The mattress, which has standard sizes that can be easily found in the market places, also available in Multimo stores.