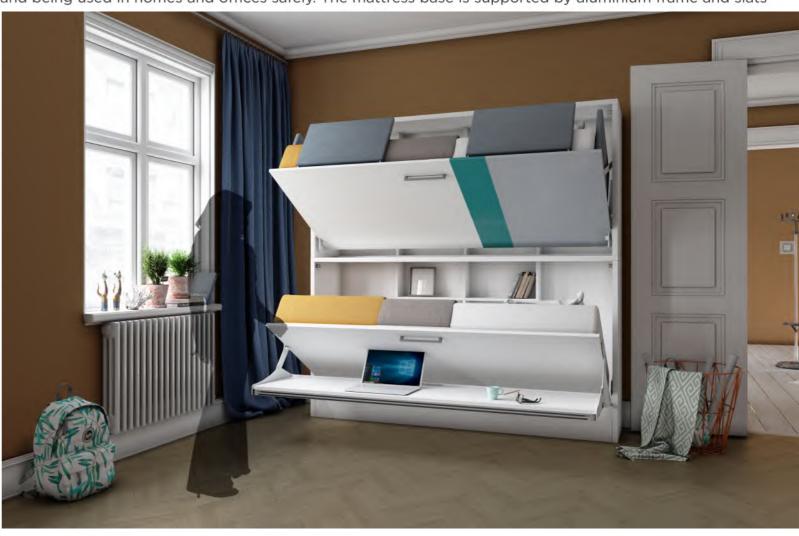

## **Space Saving Furniture**

Smart Bunk

**Smart Bunk Desk** 

**Academy Bunk** 

**Academy Bunk Desk** 

Simple Bunk

Compact

#### **Smart Bunk-Desk**

- •2 beds and a 2m long desk are combined in one furniture. At the times other than sleeping, you can fold away your beds and use your desk.
- •Beds are open seperately. So without sparing an other space for a second bed, you can use the upper bed of Smart Bunk Desk for your guests.

-As our all products, is produced with materials in EU quality standarts. Folding bed mechanism, also designed and produced by Multimo, has a minimum 10 years of lifetime and this period may extend much longer depending on a careful usage. 25 years old Multimo products are still working and being used in homes and offices safely. The mattress base is supported by aluminium frame and slats

for extra comfort and increasing the durableness.