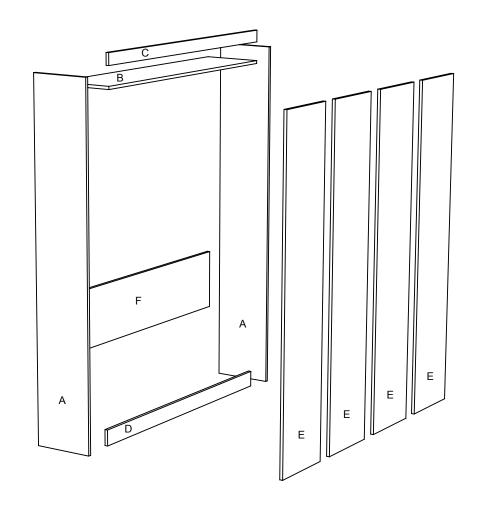

## Ε Front

## All dimensions are finished sizes All dimension units are in inches All material is 3/4 inch thickness

## Bi-Fold Door - Cabinet Cut List

- Assembly Notes:
- Top Valance (C) mounts on top of the Main Header (B)
- The top of the Main Header (B) is 3" down from the top of the Side Panels (A)
- The Doors (E) are mounted 3" down from the top of the Side Panels (A)
  - Outside Doors(E) mount to Side Panels(A) with hinges from inside The Bottom Kick(D) is recessed 1" from the front edge of the Side Panels (A)

| All material is 6/4 men thickness |                   |       |         |         |         |         |        |        |
|-----------------------------------|-------------------|-------|---------|---------|---------|---------|--------|--------|
| Part                              | Description       | Qty.  | Single  | Double  | King    | Queen   | L Edge | S Band |
| Α                                 | Side Panels       | 2     | 85x16   | 85x16   | 90x16   | 90x16   | 1      | 0      |
| В                                 | Main Header       | 1     | 43.5x16 | 58.5x16 | 64.5x16 | 84.5x16 | 1      | 0      |
| С                                 | Top Valance       | 1     | 43.5x3  | 58.5x3  | 64.5x3  | 84.5x3  | 0      | 0      |
| D                                 | Bottom Kick       | 1     | 43.5x4  | 58.5x4  | 64.5x4  | 84.5x4  | 1      | 0      |
| E                                 | Doors (3w/Single) | *4or3 | *78x15  | 78x15   | 83x16.5 | 83x21.5 | 2      | 2      |
| F                                 | Headboard         | 1     | 43.5x15 | 58.5x15 | 64.5x15 | 84.5x15 | 1      | 0      |